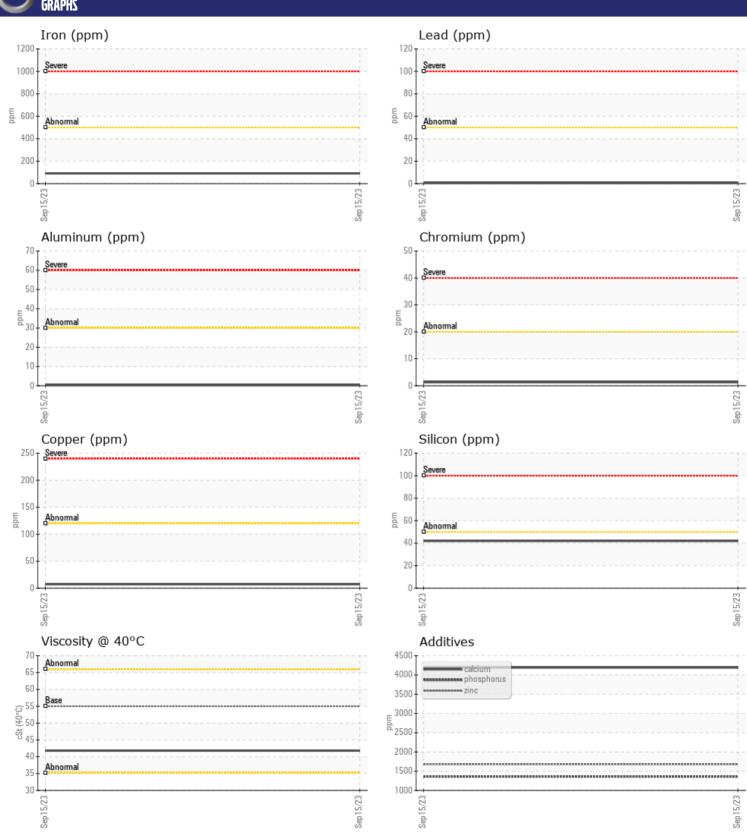

# CONSTRUCTION EQUIPMENT SWA361236 VOLVO L90G 617437 - FRONT AXLE

Sample No: VCP401168

Oil Type: VOLVO WB 102

Job No: SWA361236

| VOLVO         | E INFORMATIO | V             |      |          |
|---------------|--------------|---------------|------|----------|
|               | INFURMATIUI  |               |      | <u>.</u> |
| Sample Number |              | VCP401168     | <br> |          |
| Sample Date   |              | 15 Sep 2023   | <br> |          |
| Machine Hours |              | 8105          | <br> |          |
| Oil Hours     |              | 8105          | <br> |          |
| Oil Changed   |              | Changed       | <br> |          |
| Sample Status |              | NORMAL        | <br> |          |
| VOLVO         |              |               |      |          |
| OIL CON       | IDITION      |               |      |          |
| Visc @ 40°C   | cSt          | <b>41.8</b>   | <br> |          |
|               |              |               |      |          |
| VOLVO         | MINATION     |               |      |          |
| _             | MINATION     |               |      |          |
| Silicon       | ppm          | <b>42</b>     | <br> |          |
| Sodium        | ppm          | <b>10</b>     | <br> |          |
| Potassium     | ppm          | <b>2</b>      | <br> |          |
| VOLVO         |              |               |      |          |
| WEAR N        | METALS       |               |      |          |
| Iron          | ppm          | <b>9</b> 1    | <br> |          |
| Copper        | ppm          | <b>■7</b>     | <br> |          |
| Lead          | ppm          | <b>-&lt;1</b> | <br> |          |
| Tin           | ppm          | <b>1</b>      | <br> |          |
| Aluminum      | ppm          | <b>-&lt;1</b> | <br> |          |
| Chromium      | ppm          | <b>1</b>      | <br> |          |
| Molybdenum    | ppm          | <b>2</b>      | <br> |          |
| Nickel        | ppm          | <b>■</b> 0    | <br> |          |
| Titanium      | ppm          | <1            | <br> |          |
| Silver        | ppm          | 0             | <br> |          |
| Manganese     | ppm          | <b>2</b>      | <br> |          |
| Vanadium      | ppm          | <1            | <br> |          |
|               |              |               |      |          |
| ADDITIV       | VFC          |               |      |          |
| _             |              |               |      |          |
| Calcium       | ppm          | <b>4193</b>   | <br> |          |
| Magnesium     | ppm          | <b>25</b>     | <br> |          |
| Zinc          | ppm          | <b>1681</b>   | <br> |          |
| Phosphorus    | ppm          | <b>1360</b>   | <br> |          |
| Barium        | ppm          | <b>0</b>      | <br> |          |
| Boron         | ppm          | <b>166</b>    | <br> |          |

### Diagnosis

Resample at the next service interval to monitor. All component wear rates are normal. There is no indication of any contamination in the oil. The condition of the oil is acceptable for the time in service.