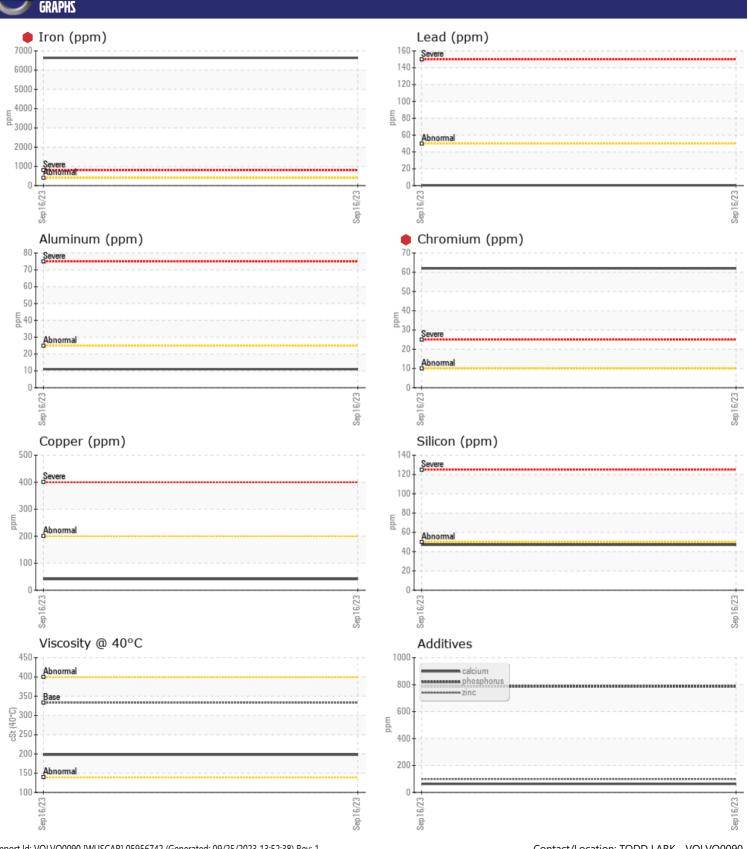

# CONSTRUCTION EQUIPMENT VOLVO NOT GIVEN 3 10908 - SWING DRIVE

Sample No: VCP402638

Oil Type: VOLVO PREMIUM GEAR OIL 85W-140 GL-5

Job No:

| SAMPLE        | E INFORMATION | N             |              |  |
|---------------|---------------|---------------|--------------|--|
| Sample Number |               | VCP402638     | <br>         |  |
| Sample Date   |               | 16 Sep 2023   | <br>         |  |
| Machine Hours |               | 6557          | <br>         |  |
| Oil Hours     |               | 6557          | <br>         |  |
| Oil Changed   |               | Changed       | <br>         |  |
| Sample Status |               | SEVERE        | <br>         |  |
|               |               |               |              |  |
| VOLVO         | DITION        |               |              |  |
| OIL CON       |               |               | <br><u>.</u> |  |
| Visc @ 40°C   | cSt           | <b>198</b>    | <br>         |  |
| VOLVO         |               |               |              |  |
| CONTAN        | MINATION      |               |              |  |
| Silicon       |               | 47            | <br>         |  |
| Sodium        | ppm           | <b>■</b> 4/   | <br>         |  |
| Potassium     | ppm           |               | <br>         |  |
| Potassium     | ppm           | <b>4</b>      | <br>         |  |
| VOLVO         |               |               |              |  |
| WEAR N        | <b>NETALS</b> |               |              |  |
| Iron          | ppm           | <b>6639</b>   | <br>         |  |
| Copper        | ppm           | <b>41</b>     | <br>         |  |
| Lead          | ppm           | <b>-&lt;1</b> | <br>         |  |
| Tin           | ppm           | <b>-&lt;1</b> | <br>         |  |
| Aluminum      | ppm           | <b>11</b>     | <br>         |  |
| Chromium      | ppm           | <b>62</b>     | <br>         |  |
| Molybdenum    | ppm           | ■8            | <br>         |  |
| Nickel        | ppm           | <b>2</b>      | <br>         |  |
| Titanium      | ppm           | 2             | <br>         |  |
| Silver        | ppm           | 0             | <br>         |  |
| Manganese     | ppm           | <b>61</b>     | <br>         |  |
| Vanadium      | ppm           | <1            | <br>         |  |
|               |               |               |              |  |
| ADDITIV       | VES           |               |              |  |
| Calcium       | ppm           | <b>63</b>     | <br>         |  |
| Magnesium     | ppm           | <b>7</b>      | <br>         |  |
| Zinc          | ppm           | ■99           | <br>         |  |
| Phosphorus    | ppm           | <b>786</b>    | <br>         |  |
| Barium        | ppm           | ■0            | <br>         |  |
| Boron         | ppm           | <b>4</b>      | <br>         |  |
| Boron         |               |               | <br>         |  |

### Diagnosis

The oil change at the time of sampling has been noted. We advise that you inspect for the source(s) of wear. We recommend an early resample to monitor this condition. Gear wear is indicated. There is no indication of any contamination in the oil. The oil is no longer serviceable as a result of the abnormal and/or severe wear.