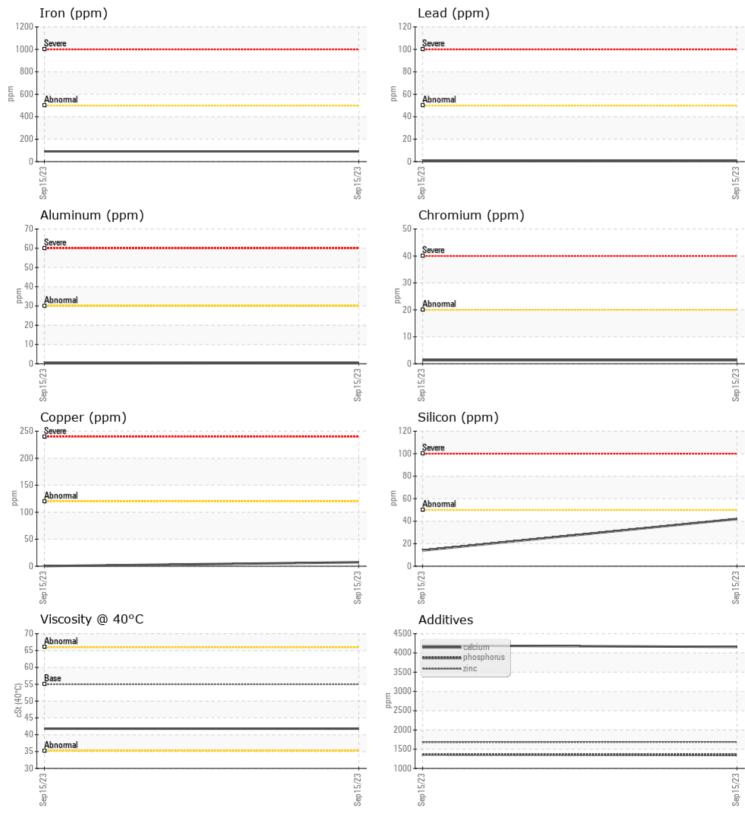

#### Job No:

| VOLVO         |                                          |              |             |      |
|---------------|------------------------------------------|--------------|-------------|------|
|               | INFORMATION                              |              |             |      |
| Sample Number | -                                        | VCP401252    | VCP401168   | <br> |
| Sample Date   |                                          | 15 Sep 2023  | 15 Sep 2023 | <br> |
| Machine Hours |                                          | 8105         | 8105        | <br> |
| Oil Hours     |                                          | 8105         | 8105        | <br> |
| Oil Changed   |                                          | Changed      | Changed     | <br> |
| Sample Status |                                          | NORMAL       | NORMAL      | <br> |
|               |                                          |              |             |      |
| OIL CONE      | DITION                                   |              |             |      |
| Visc @ 40°C   | cSt                                      | <b>41.8</b>  | 41.8        | <br> |
|               |                                          |              |             |      |
| CONTAM        | INATION                                  |              |             |      |
| Silicon       | ppm                                      | <b>1</b> 4   | 42          | <br> |
| Sodium        | ppm                                      | <b>1</b> 0   | 10          | <br> |
| Potassium     | ppm                                      | 1            | 2           | <br> |
|               |                                          |              |             |      |
| WEAR M        | ETALS                                    |              |             |      |
| Iron          | ppm                                      | 91           | 91          | <br> |
| Copper        | ppm                                      |              | 7           | <br> |
| Lead          | ppm                                      | <b>■</b> <1  | <b></b> <1  | <br> |
| Tin           | ppm                                      | <b>  </b> <1 | 1           | <br> |
| Aluminum      | ppm                                      | ■ <1         | <b></b> <1  | <br> |
| Chromium      | ppm                                      |              | 1           | <br> |
| Molybdenum    | ppm                                      | 2            | 2           | <br> |
| Nickel        | ppm                                      | 0            | 0           | <br> |
| Titanium      | ppm                                      | 0            | <1          | <br> |
| Silver        | ppm                                      | 0            | 0           | <br> |
| Manganese     | ppm                                      | 2            | 2           | <br> |
| Vanadium      | ppm                                      | 0            | <1          | <br> |
|               |                                          |              |             |      |
|               | ES                                       |              |             | <br> |
| Calcium       | ppm                                      | 4158         | 4193        | <br> |
| Magnesium     | ppm                                      | 24           | 25          | <br> |
| Zinc          | ppm                                      | 1687         | 1681        | <br> |
| Phosphorus    | ppm                                      | 1347         | 1360        | <br> |
|               | 1.1.1.1.1.1.1.1.1.1.1.1.1.1.1.1.1.1.1.1. |              |             |      |

### Diagnosis

Resample at the next service interval to monitor.All component wear rates are normal. There is no indication of any contamination in the oil. The condition of the oil is acceptable for the time in service.

# **CONSTRUCTION EQUIPMENT**

GRAPHS

VOLVO

Report Id: VOLVO0090 [WUSCAR] 05956743 (Generated: 10/01/2023 06:33:41) Rev: 1

Contact/Location: TODD LARK - VOLVO0090