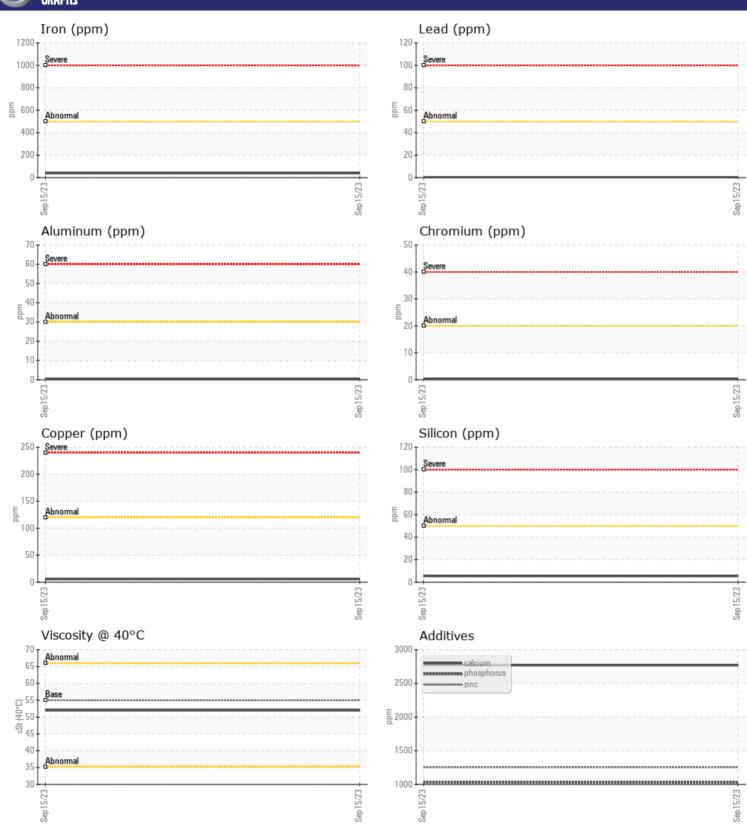

## GRAPHS

## CONSTRUCTION EQUIPMENT SWA362603 ML VOLVO L220H 2997 - REAR AXLE

Sample No: VCP431174

Oil Type: VOLVO WB 102

Job No: SWA362603 ML

| VOLVO CAMPIE  | INFORMATION    |                   |      |  |
|---------------|----------------|-------------------|------|--|
|               | . IIM OMMATION |                   |      |  |
| Sample Number |                | VCP431174         | <br> |  |
| Sample Date   |                | 15 Sep 2023       | <br> |  |
| Machine Hours |                | 6431              | <br> |  |
| Oil Charaged  |                | 0<br>Not Chan and | <br> |  |
| Oil Changed   |                | Not Changd        | <br> |  |
| Sample Status |                | NORMAL            | <br> |  |
| VOLVO         |                |                   |      |  |
| OIL CON       | DITION         |                   |      |  |
| Visc @ 40°C   | cSt            | <b>52.0</b>       | <br> |  |
|               |                |                   |      |  |
| VOLVO         | ANIATION.      |                   |      |  |
| LUNIAN        | MINATION       |                   |      |  |
| Silicon       | ppm            | <b>5</b>          | <br> |  |
| Sodium        | ppm            | <b>■&lt;1</b>     | <br> |  |
| Potassium     | ppm            | <b>■&lt;1</b>     | <br> |  |
|               |                |                   |      |  |
| WEAR M        | AETAI C        |                   |      |  |
| _             |                |                   |      |  |
| Iron          | ppm            | ■39               | <br> |  |
| Copper        | ppm            | <b>6</b>          | <br> |  |
| Lead<br>      | ppm            | <b>-</b> <1       | <br> |  |
| Tin           | ppm            | <b>0</b>          | <br> |  |
| Aluminum      | ppm            | <b>■</b> <1       | <br> |  |
| Chromium      | ppm            | <b>□</b> <1       | <br> |  |
| Molybdenum    | ppm            | <b>13</b>         | <br> |  |
| Nickel        | ppm            | <b>0</b>          | <br> |  |
| Titanium      | ppm            | 0                 | <br> |  |
| Silver        | ppm            | 0                 | <br> |  |
| Manganese     | ppm            | <b>-</b> <1       | <br> |  |
| Vanadium      | ppm            | 0                 | <br> |  |
| VOLVO         |                |                   |      |  |
| ADDITIV       | /ES            |                   |      |  |
| Calcium       | ppm            | <b>2769</b>       | <br> |  |
| Magnesium     | ppm            | <b>■</b> 66       | <br> |  |
| Zinc          | ppm            | <b>1256</b>       | <br> |  |
| Phosphorus    | ppm            | 1031              | <br> |  |
| Barium        | ppm            | <b>0</b>          | <br> |  |
| Boron         |                | 43                | <br> |  |
| DOIOII        | ppm            | 43                |      |  |

## Diagnosis

Resample at the next service interval to monitor. All component wear rates are normal. There is no indication of any contamination in the oil. The condition of the oil is acceptable for the time in service.