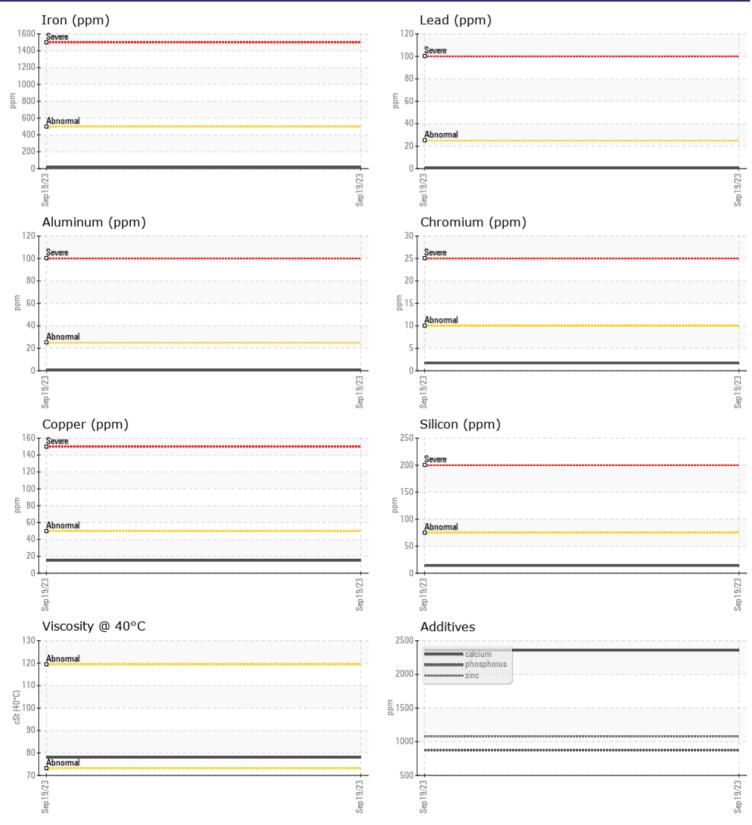

## CONSTRUCTION EQUIPMENT NOT GIVEN VCP414561 (S/N NO INFO ON SIF/BOTTLE) - FRONT AXLE

Sample No:VCP414561Oil Type:NOT GIVEN

Job No:

Boron

|               | E INFORMATIO | N           |      |  |
|---------------|--------------|-------------|------|--|
| Sample Number |              | VCP414561   | <br> |  |
| Sample Date   |              | 19 Sep 2023 | <br> |  |
| Machine Hours |              | 0           | <br> |  |
| Oil Hours     |              | 0           | <br> |  |
| Oil Changed   |              | N/A         | <br> |  |
| Sample Status |              | NORMAL      | <br> |  |
| Sample Status |              | NORMAL      |      |  |
| VOLVO         |              |             |      |  |
| VIL CON       | DITION       |             |      |  |
| Visc @ 40°C   | cSt          | 78.0        | <br> |  |
|               |              |             |      |  |
|               | MINATION     |             |      |  |
|               |              |             | <br> |  |
| Silicon       | ppm          | <b>1</b> 4  | <br> |  |
| Sodium        | ppm          | 3           | <br> |  |
| Potassium     | ppm          | 5           | <br> |  |
| VOLVO         |              |             |      |  |
| WEAR N        | METALS       |             |      |  |
| Iron          | ppm          | 17          | <br> |  |
| Copper        | ppm          | 15          | <br> |  |
| Lead          | ppm          | ■<1         | <br> |  |
| Tin           | ppm          | _<br>_<1    | <br> |  |
| Aluminum      | ppm          | <1          | <br> |  |
| Chromium      | ppm          | 2           | <br> |  |
| Molybdenum    | ppm          | 24          | <br> |  |
| Nickel        | ppm          | 0           | <br> |  |
| Titanium      | ppm          | 0           | <br> |  |
| Silver        | ppm          | 0           | <br> |  |
| Manganese     | ppm          | 2           | <br> |  |
| Vanadium      | ppm          | <1          | <br> |  |
|               |              |             |      |  |
| VOLVO         |              |             |      |  |
| ADDITI\       | 12           |             |      |  |
| Calcium       | ppm          | 2357        | <br> |  |
| Magnesium     | ppm          | 122         | <br> |  |
| Zinc          | ppm          | 1078        | <br> |  |
| Phosphorus    | ppm          | 875         | <br> |  |
| Barium        | ppm          | 0           | <br> |  |

## Diagnosis

Resample at the next service interval to monitor. Please specify the component make and model with your next sample. Please specify the brand, type, and viscosity of the oil on your next sample.All component wear rates are normal. There is no indication of any contamination in the oil. The condition of the oil is acceptable for the time in service.

## **CONSTRUCTION EQUIPMENT**

GRAPHS

VOLVO

Report Id: VOLVO8882 [WUSCAR] 05956745 (Generated: 09/21/2023 15:38:47) Rev: 1

Contact/Location: KYLE RATLIFFE - VOLVO8882