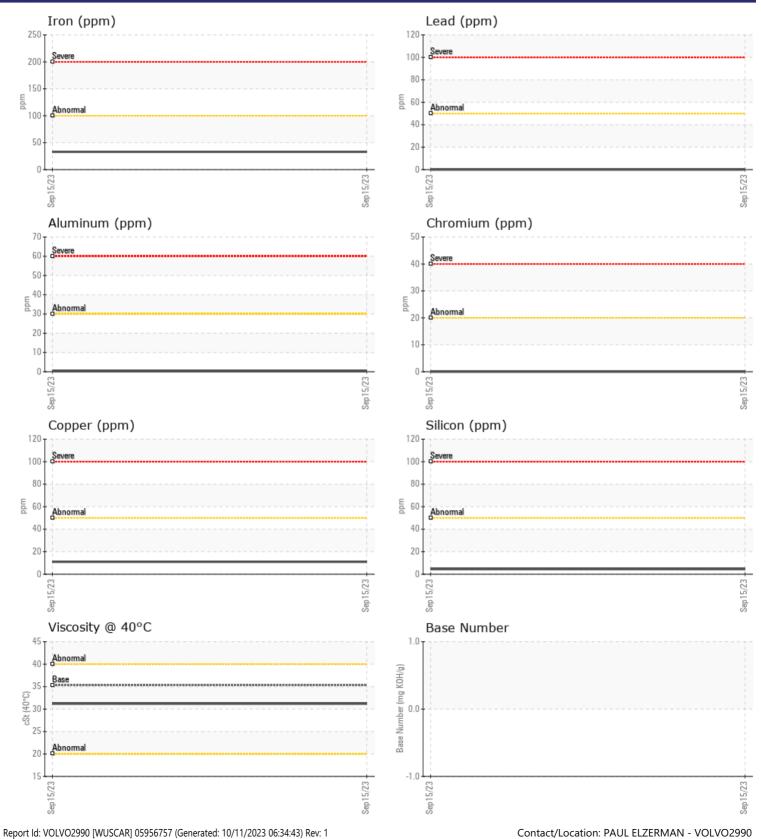

| WEAR METALS |     |           |  |  |  |  |  |  |
|-------------|-----|-----------|--|--|--|--|--|--|
| Iron        | ppm | 33        |  |  |  |  |  |  |
| Copper      | ppm | <b>11</b> |  |  |  |  |  |  |
| Lead        | ppm | 0         |  |  |  |  |  |  |
| Tin         | ppm | 0         |  |  |  |  |  |  |
| Aluminum    | ppm | ■<1       |  |  |  |  |  |  |
| Chromium    | ppm | 0         |  |  |  |  |  |  |
| Molybdenum  | ppm | ■ <1      |  |  |  |  |  |  |
| Nickel      | ppm | 0         |  |  |  |  |  |  |
| Titanium    | ppm | 0         |  |  |  |  |  |  |
| Silver      | ppm | 0         |  |  |  |  |  |  |
| Manganese   | ppm | ■<1       |  |  |  |  |  |  |
| Vanadium    | ppm | 0         |  |  |  |  |  |  |
|             |     |           |  |  |  |  |  |  |
| ADDITIVES   |     |           |  |  |  |  |  |  |

|            | IVL3 |            |      |  |
|------------|------|------------|------|--|
| Calcium    | ppm  | 238        | <br> |  |
| Magnesium  | ppm  | 2          | <br> |  |
| Zinc       | ppm  | <b>101</b> | <br> |  |
| Phosphorus | ppm  | 267        | <br> |  |
| Barium     | ppm  | 0          | <br> |  |
| Boron      | ppm  | 89         | <br> |  |