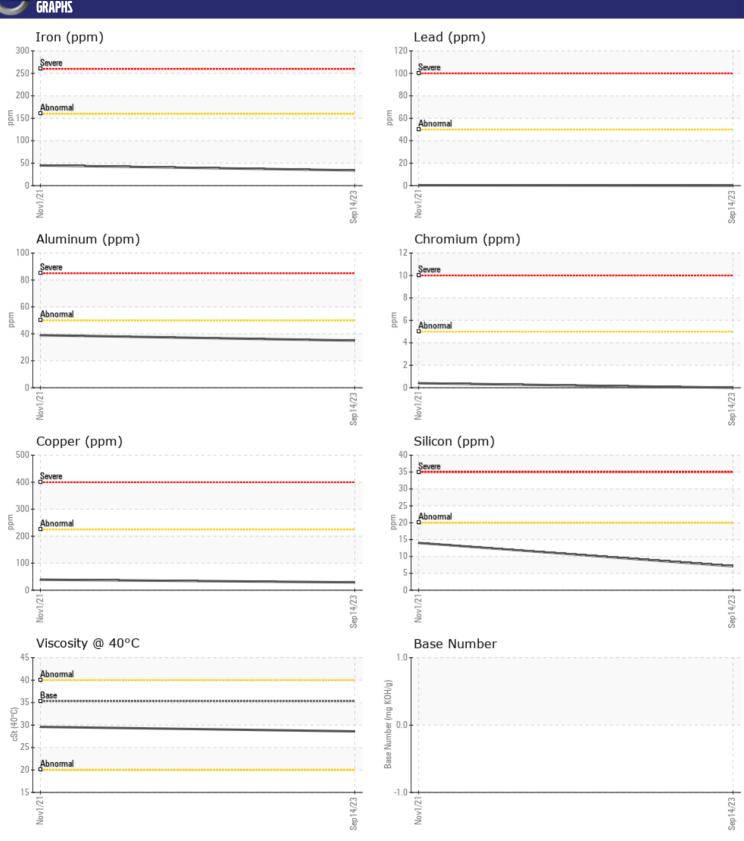

# CONSTRUCTION EQUIPMENT 9570 VOLVO A30G 742606 - TRANSMISSION (AUTO)

Sample No: VCP413843
Oil Type: VOLVO AT 102

**Job No:** 9570

| SAMPLE         | E INFORMATION |               |             |      |
|----------------|---------------|---------------|-------------|------|
| Sample Number  | -             | VCP413843     | VCP338494   | <br> |
| Sample Date    |               | 14 Sep 2023   | 01 Nov 2021 | <br> |
| Machine Hours  |               | 4157          | 2029        | <br> |
| Oil Hours      |               | 0             | 0           | <br> |
| Oil Changed    |               | Changed       | Changed     | <br> |
| Sample Status  |               | NORMAL        | NORMAL      | <br> |
|                |               |               |             |      |
| OIL CON        | IDITION       |               |             |      |
| Visc @ 40°C    | cSt           | <b>□</b> 28.6 | <b>29.6</b> | <br> |
| VISC @ 40 C    | CSt           |               |             |      |
| VOLVO          |               |               |             |      |
| CONTAN         | MINATION      |               |             |      |
| Silicon        | ppm           | <b>7</b>      | <b>1</b> 4  | <br> |
| Sodium         | ppm           | <b>5</b>      | 8           | <br> |
| Potassium      | ppm           | <b>4</b>      | ■9          | <br> |
|                |               |               |             |      |
| WEAR           | METALS        |               |             |      |
| Iron           |               | <b>□</b> 34   | <b>■</b> 45 | <br> |
| Copper         | ppm           | ■34           | <b>3</b> 9  | <br> |
| Lead           | ppm           | ■0            | ■ <1        | <br> |
| Tin            | ppm           | <b>10</b>     | 9           | <br> |
| Aluminum       | ppm           | ■35           | <b>3</b> 9  | <br> |
| Chromium       | ppm           | ■0            | ■ <1        | <br> |
| Molybdenum     | ppm           | <b>■</b> <1   | 0           | <br> |
| Nickel         | ppm           | ■5            | <b>6</b>    | <br> |
| Titanium       |               | 0             | 0           | <br> |
| Silver         | ppm           | ■0            | 0           | <br> |
| Manganese      | ppm           | ■3            | <b>1</b> 6  | <br> |
| Vanadium       | ppm           | <1            | <1          | <br> |
| variaululli    | ррпп          | <b>\</b> 1    |             |      |
| VOLVO          |               |               |             |      |
| <b>ADDITIV</b> | VES           |               |             |      |
| Calcium        | ppm           | <b>115</b>    | <b>174</b>  | <br> |
| Magnesium      | ppm           | <b>-&lt;1</b> | 1           | <br> |
| Zinc           | ppm           | <b>0</b>      | 9           | <br> |
| Phosphorus     | ppm           | <b>216</b>    | <b>274</b>  | <br> |
| Barium         | ppm           | <b>0</b>      | <b>3</b>    | <br> |
| Boron          | ppm           | ■85           | <b>7</b> 9  | <br> |
|                |               |               |             |      |

### Diagnosis

Resample at the next service interval to monitor. All component wear rates are normal. There is no indication of any contamination in the fluid. The condition of the fluid is acceptable for the time in service.