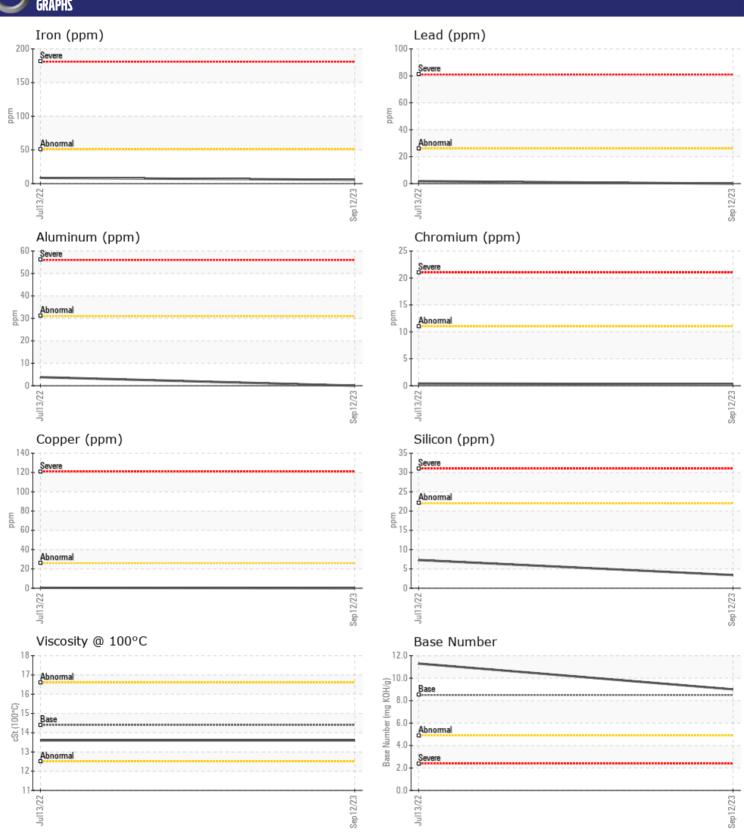

### Diagnosis

Resample at the next service interval to monitor.All component wear rates are normal. There is no indication of any contamination in the oil. The BN result indicates that there is suitable alkalinity remaining in the oil. The condition of the oil is suitable for further service.