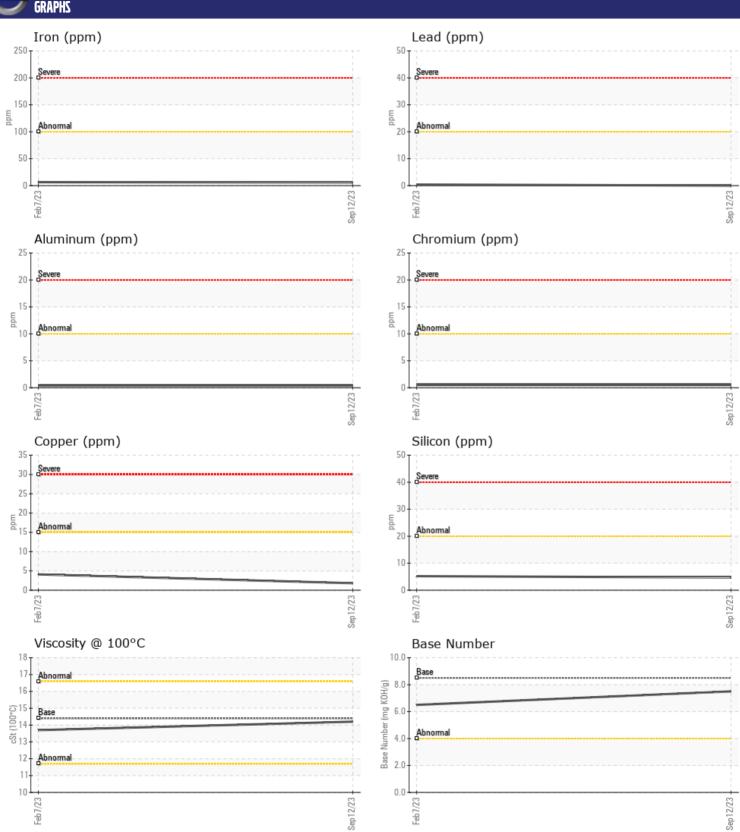

# **CONSTRUCTION EQUIPMENT**

SPM579230 GENERAL RV VOLVO L20H 1220273 - DIESEL ENGINE

Oil Type: DIESEL ENGINE OIL SAE 15W40

**Job No:** SPM579230 GENERAL RV

| CAMPLE I         | NFORMATION  |                  |               |       |
|------------------|-------------|------------------|---------------|-------|
|                  | NI ONMATION | VCD440524        | VCD 404743    | <br>_ |
| Sample Number    |             | VCP419521        | VCP401743     | <br>  |
| Sample Date      |             | 12 Sep 2023      | 07 Feb 2023   | <br>  |
| Machine Hours    |             | 2490             | 1867          | <br>  |
| Oil Hours        |             | 0                | 0             | <br>  |
| Oil Changed      |             | Changed          | Changed       | <br>  |
| Sample Status    |             | NORMAL           | NORMAL        | <br>  |
| VOLVO            |             |                  |               |       |
| OIL COND         | ITION       |                  |               |       |
| Visc @ 100°C     | cSt         | <b>14.2</b>      | □13.7         | <br>  |
| Base Number (BN) |             | 7.5              | 6.5           | <br>  |
| Oxidation (PA)   | %           | 78               | 91            | <br>  |
|                  | ,0          |                  | 31            |       |
| VOLVO            |             |                  |               |       |
| CONTAMI          | NATION      |                  |               |       |
| Soot %           | %           | ■ 0.1            | □0.1          | <br>  |
| Nitration (PA)   | %           | 91               | 105           | <br>  |
| Sulfation (PA)   | %           | 56               | 61            | <br>  |
| Glycol           | %           | NEG              | NEG           | <br>  |
| Fuel             | %           | <1.0             | <1.0          | <br>  |
| Silicon          | ppm         | <b>5</b>         | <b>5</b>      | <br>  |
| Sodium           | ppm         | <b>4</b>         | <b>2</b>      | <br>  |
| Potassium        | ppm         | <b>2</b>         | 0             | <br>  |
|                  |             |                  |               |       |
| WEAR ME          | TALC        |                  |               |       |
| _                |             |                  |               |       |
| Iron             | ppm         | <b>6</b>         | <b>6</b>      | <br>  |
| Copper           | ppm         | <b>2</b>         | <b>4</b>      | <br>  |
| Lead             | ppm         | ■0               | <b>-</b> <1   | <br>  |
| Tin              | ppm         | <b>■</b> <1      | <b>-</b> <1   | <br>  |
| Aluminum         | ppm         | <b>■</b> <1      | <b>-</b> <1   | <br>  |
| Chromium         | ppm         | <b>■</b> <1      | <b>-</b> <1   | <br>  |
| Molybdenum       | ppm         | <b>65</b>        | <b>6</b> 3    | <br>  |
| Nickel           | ppm         | <b>■</b> <1      | <b>0</b>      | <br>  |
| Titanium         | ppm         | ■0               | <b>0</b>      | <br>  |
| Silver           | ppm         | ■0               | 0             | <br>  |
| Manganese        | ppm         | <b>■</b> <1      | <b>-</b> <1   | <br>  |
| Vanadium         | ppm         | 0                | 0             | <br>  |
|                  |             |                  |               | <br>  |
| ADDITIVE         | 7           |                  |               |       |
| _                |             | 1160             | m 1152        |       |
| Calcium          | ppm         | ■ 1160<br>■ 1068 | □1152<br>□034 | <br>  |
| Magnesium        | ppm         | <b>1068</b>      | 934           | <br>  |

### Diagnosis

Resample at the next service interval to monitor. All component wear rates are normal. There is no indication of any contamination in the oil. The BN result indicates that there is suitable alkalinity remaining in the oil. The condition of the oil is suitable for further service.