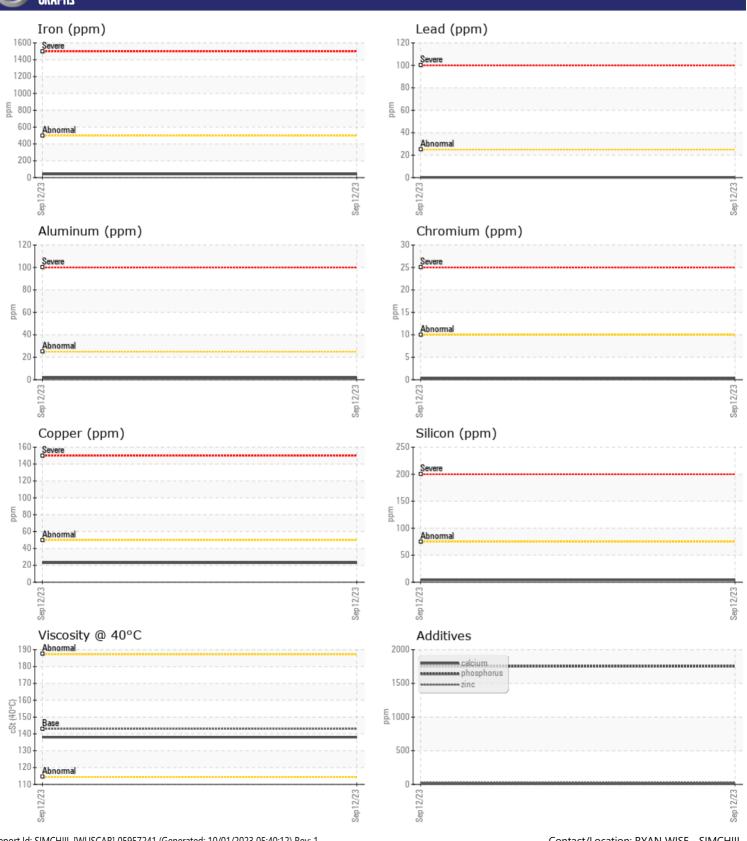

CONSTRUCTION EQUIPMENT
SPM6066653 SENNEBOGEN 835 835.0.3213 - REAR LEFT FINAL

Sample No: VCP415023

Oil Type: **GEAR OIL SAE 80W90** 

Job No: SPM6066653

| CVMDLL        | INFORMATION |             |  |  |  |
|---------------|-------------|-------------|--|--|--|
| _             | INFUNMATION |             |  |  |  |
| Sample Number |             | VCP415023   |  |  |  |
| Sample Date   |             | 12 Sep 2023 |  |  |  |
| Machine Hours |             | 543         |  |  |  |
| Oil Hours     |             | 0           |  |  |  |
| Oil Changed   |             | Not Changd  |  |  |  |
| Sample Status |             | NORMAL      |  |  |  |
| VOLVO         |             |             |  |  |  |
| OIL CONDITION |             |             |  |  |  |
| Visc @ 40°C   | cSt         | <b>138</b>  |  |  |  |
| V13C @ 40 C   | CSt         | <b>130</b>  |  |  |  |
| VOLVO         |             |             |  |  |  |
| CONTAMI       | NATION      |             |  |  |  |
| Silicon       | ppm         | <b>4</b>    |  |  |  |
| Sodium        | ppm         | <b>■</b> 4  |  |  |  |
| Potassium     | ppm         | <b>1</b>    |  |  |  |
|               |             |             |  |  |  |
| WEAR METALS   |             |             |  |  |  |
| _             |             |             |  |  |  |
| Iron          | ppm         | <b>41</b>   |  |  |  |
| Copper        | ppm         | <b>■23</b>  |  |  |  |
| Lead          | ppm         | <b></b>     |  |  |  |
| Tin           | ppm         | <b>■</b> 0  |  |  |  |
| Aluminum      | ppm         | <b>2</b>    |  |  |  |
| Chromium      | ppm         | <b>■</b> <1 |  |  |  |
| Molybdenum    | ppm         | <b>■</b> 0  |  |  |  |
| Nickel        | ppm         | <b>■</b> 0  |  |  |  |
| Titanium      | ppm         | 0           |  |  |  |
| Silver        | ppm         | 0           |  |  |  |
| Manganese     | ppm         | <b>2</b>    |  |  |  |
| Vanadium      | ppm         | 0           |  |  |  |
| VOLVO         |             |             |  |  |  |
| ADDITIVES     |             |             |  |  |  |
| Calcium       | ppm         | <b>16</b>   |  |  |  |
| Magnesium     | ppm         | <b>2</b>    |  |  |  |
| Zinc          | ppm         | <b>23</b>   |  |  |  |
| Phosphorus    | ppm         | <b>1754</b> |  |  |  |
| Barium        | ppm         | <b>0</b>    |  |  |  |
| Boron         | ppm         | <b>144</b>  |  |  |  |

# Diagnosis

Resample at the next service interval to monitor.All component wear rates are normal. There is no indication of any contamination in the oil. The condition of the oil is acceptable for the time in service.

## **GRAPHS**