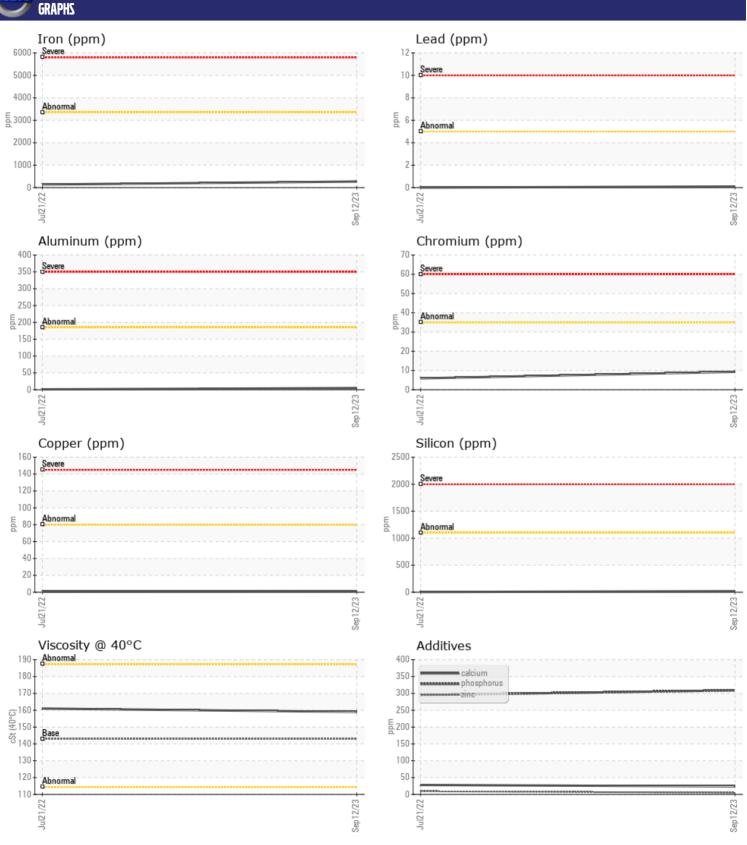

CONSTRUCTION EQUIPMENT
SPM595564 ALPINE DEM VOLVO EC480E 391030 - RIGHT FINAL D

Sample No: VCP420702

Oil Type: **GEAR OIL SAE 80W90** Job No: SPM595564 ALPINE DEM

| SAMPLE         | INFORMATION |             |               |              |
|----------------|-------------|-------------|---------------|--------------|
| Sample Number  | -           | VCP420702   | VCP388958     | <br>         |
| Sample Date    |             | 12 Sep 2023 | 21 Jul 2022   | <br>         |
| Machine Hours  |             | 2080        | 972           | <br>         |
| Oil Hours      |             | 0           | 0             | <br>         |
| Oil Changed    |             | Changed     | Not Changd    | <br>         |
| Sample Status  |             | NORMAL      | NORMAL        | <br>         |
|                |             |             |               |              |
| OIL CON        | NITION      |             |               |              |
|                |             |             |               |              |
| Visc @ 40°C    | cSt         | <b>159</b>  | <b>■</b> 161  | <br>         |
| VOLVO          |             |             |               |              |
| CONTAM         | IINATION    |             |               |              |
| Silicon        | ppm         | <b>19</b>   | <b>□</b> 3    | <br>         |
| Sodium         | ppm         | <b>14</b>   | <b>1</b> 11   | <br>         |
| Potassium      | ppm         | <b>■4</b>   | <b>2</b>      | <br>         |
|                | le le       |             |               |              |
| WEAR M         | IFTAI S     |             |               |              |
| Iron           |             | <b>271</b>  | <b>□</b> 138  | <br><u> </u> |
| Copper         | ppm         | <u></u>     | ■ 130<br>■ <1 | <br>         |
| Lead           | ppm         | ■ <1        | 0             | <br>         |
| Tin            | ppm         | <b>0</b>    | 0             | <br>         |
| Aluminum       | ppm         | <b>■</b> 5  | 1             | <br>         |
| Chromium       | ppm         | <b>9</b>    | <b>1</b> 6    | <br>         |
| Molybdenum     | ppm         | <b>■</b> <1 | □<1           | <br>         |
| Nickel         | ppm         | <b>1</b>    | 0             | <br>         |
| Titanium       | ppm         | ■ <1        | 0             | <br>         |
| Silver         | ppm         | 0           | 0             | <br>         |
| Manganese      | ppm         | ■8          | <u>5</u>      | <br>         |
| Vanadium       | ppm         | 0           | 0             | <br>         |
| Variaciditi    | ррпп        | U           | U             |              |
| VOLVO          |             |             |               |              |
| <b>ADDITIV</b> | EZ          |             |               |              |
| Calcium        | ppm         | <b>■24</b>  | □28           | <br>         |
| Magnesium      | ppm         | <b>2</b>    | <b>1</b>      | <br>         |
| Zinc           | ppm         | <b>5</b>    | ■9            | <br>         |
| Phosphorus     | ppm         | ■309        | ■295          | <br>         |
| Barium         | ppm         | <b>0</b>    | <b>4</b>      | <br>         |
| Boron          | ppm         | <b>0</b>    | <b>-</b> <1   | <br>         |
|                |             |             |               |              |

## Diagnosis

Resample at the next service interval to monitor.All component wear rates are normal. There is no indication of any contamination in the oil. The condition of the oil is acceptable for the time in service.