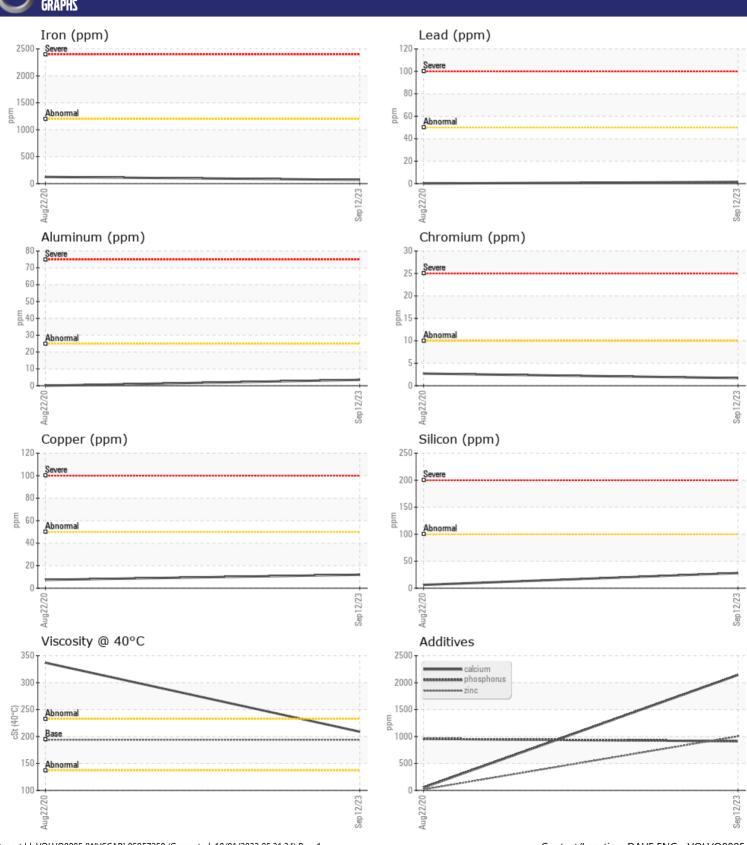

## CONSTRUCTION EQUIPMENT SPM580672 MILBURN VOLVO EC300DL 210200 - SWING DRIVE

Sample No: VCP420679

Oil Type: **TDTO FLUID SAE 50** Job No: SPM580672 MILBURN

| SAMPLE        | INFORMATION |             |             |      |
|---------------|-------------|-------------|-------------|------|
| Sample Number | -           | VCP420679   | VCP280165   | <br> |
| Sample Date   |             | 12 Sep 2023 | 22 Aug 2020 | <br> |
| Machine Hours |             | 5950        | 4200        | <br> |
| Oil Hours     |             | 0           | 0           | <br> |
| Oil Changed   |             | Changed     | Changed     | <br> |
| Sample Status |             | NORMAL      | NORMAL      | <br> |
|               |             |             |             |      |
| OIL CON       | DITION      |             |             |      |
| Visc @ 40°C   | cSt         | <b>209</b>  | 337         | <br> |
| VISC @ 40 C   | CSt         | 203         | 331         |      |
| VOLVO         |             |             |             |      |
| CONTAN        | MINATION    |             |             |      |
| Silicon       | ppm         | ■28         | <b>6</b>    | <br> |
| Sodium        | ppm         | <b>■</b> 0  | <b>5</b>    | <br> |
| Potassium     | ppm         | <b>2</b>    | <b></b> <1  | <br> |
|               |             |             |             |      |
| WEAR M        | METALS      |             |             |      |
| Iron          | ppm         | <b>□</b> 70 | <b>124</b>  | <br> |
| Copper        | ppm         | <b>12</b>   | 7           | <br> |
| Lead          | ppm         | <b>2</b>    | < 1         | <br> |
| Tin           | ppm         | <b>■</b> 0  | 0           | <br> |
| Aluminum      | ppm         | <b>4</b>    | 0           | <br> |
| Chromium      | ppm         | <b>2</b>    | 3           | <br> |
| Molybdenum    | ppm         | <b>1</b>    | < 1         | <br> |
| Nickel        | ppm         | <b>■</b> 0  | <1          | <br> |
| Titanium      | ppm         | <1          | <1          | <br> |
| Silver        | ppm         | 0           | <1          | <br> |
| Manganese     | ppm         | <b>1</b>    | <b>2</b>    | <br> |
| Vanadium      | ppm         | 0           | 0           | <br> |
|               |             |             |             |      |
| ADDITIV       | IES         |             |             |      |
| Calcium       | ppm         | <b>2142</b> | <b>5</b> 2  | <br> |
| Magnesium     | ppm         | <b>24</b>   | <b>3</b>    | <br> |
| Zinc          | ppm         | ■1004       | <b>1</b> 8  | <br> |
| Phosphorus    | ppm         | ■913        | ■956        | <br> |
| Barium        | ppm         | <b>0</b>    | <b></b>     | <br> |
| Boron         | ppm         | ■38         | <b>227</b>  | <br> |
|               |             |             |             |      |

## Diagnosis

F:

Resample at the next service interval to monitor.All component wear rates are normal. There is no indication of any contamination in the oil. The condition of the oil is acceptable for the time in service.