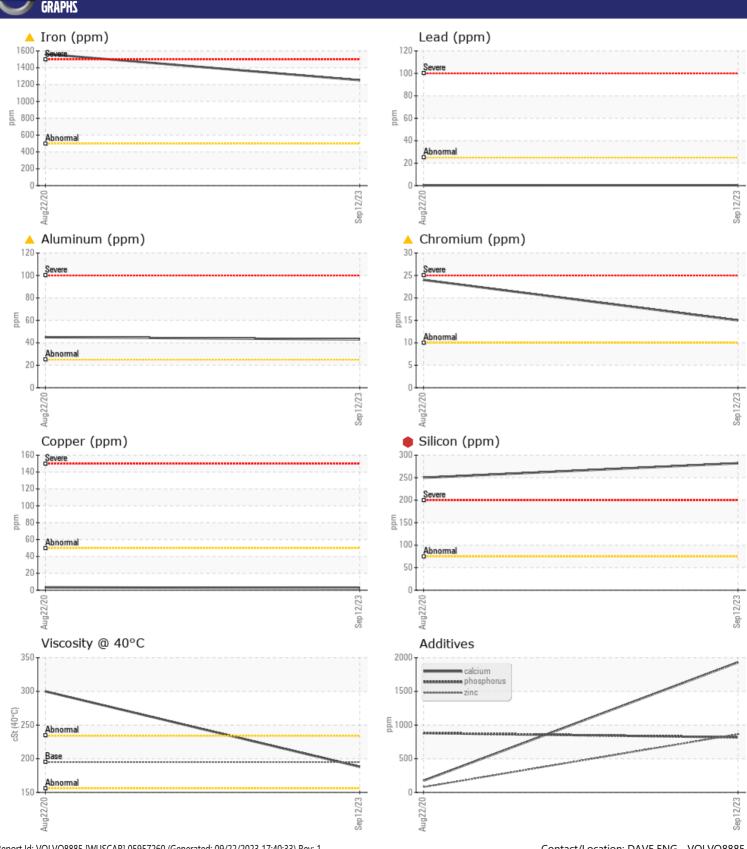

## Diagnosis

We advise that you check all areas where dirt can enter the system. The oil change at the time of sampling has been noted. We recommend an early resample to monitor this condition. The iron level has decreased, but is still abnormal. Gear wear is indicated. Elemental levels of silicon (Si) and aluminum (Al) indicate alumina-silicate (coarse dirt) ingress. The condition of the oil is acceptable for the time in service.