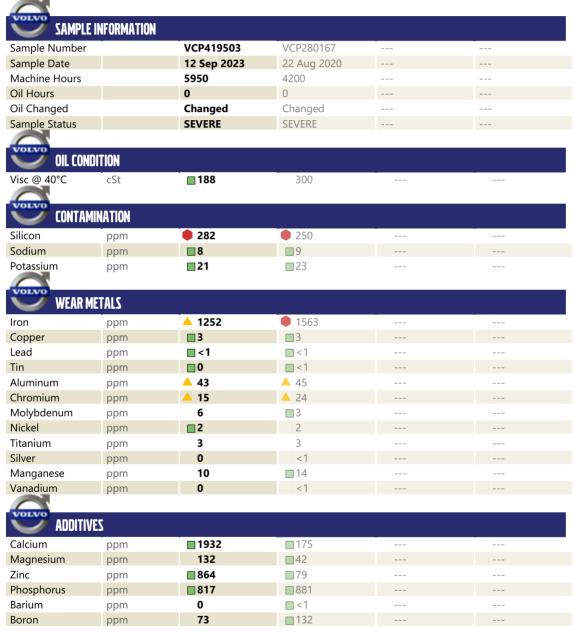

## Diagnosis

We advise that you check all areas where dirt can enter the system. The oil change at the time of sampling has been noted. We recommend an early resample to monitor this condition. The iron level has decreased, but is still abnormal. Gear wear is indicated. Elemental levels of silicon (Si) and aluminum (Al) indicate alumina-silicate (coarse dirt) ingress. The condition of the oil is acceptable for the time in service.