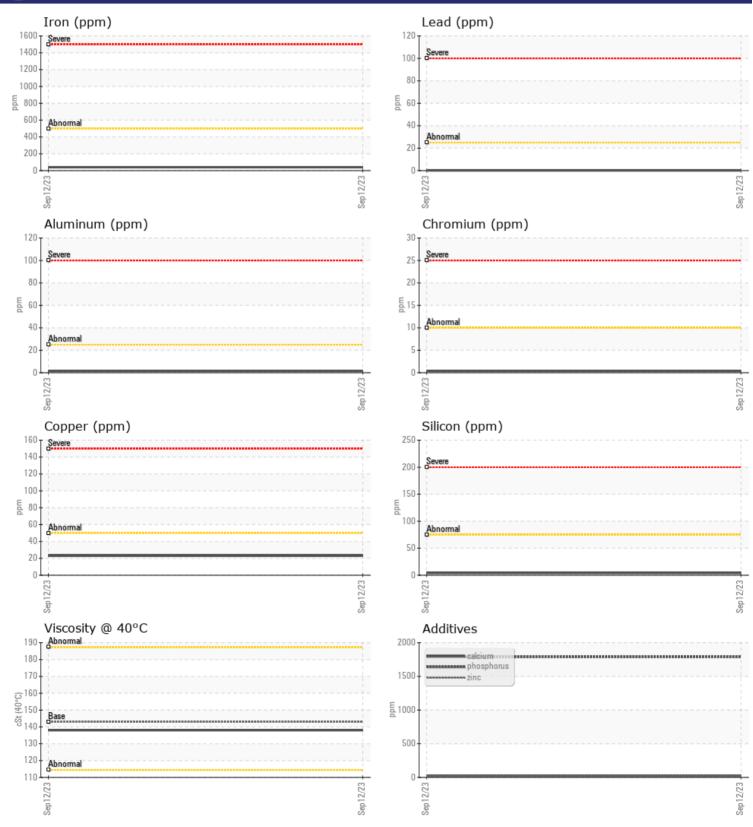

## SAMPLE INFORMATION VCP415025 Sample Number Sample Date 12 Sep 2023 543 Machine Hours Oil Hours 0 Oil Changed Not Changd NORMAL Sample Status **OIL CONDITION** Visc @ 40°C cSt 138 CONTAMINATION Silicon ppm 4 Sodium **4** ppm Potassium **||** <1 ppm WEAR METALS Iron ppm 40 Copper ppm 23 Lead ppm **||** <1 0 Tin ppm Aluminum ppm 2 Chromium ppm ■<1 Molybdenum **||** <1 ppm Nic

| Nickel                                    | ppm                      | 0                    | <br>                 |          |
|-------------------------------------------|--------------------------|----------------------|----------------------|----------|
| Titanium                                  | ppm                      | 0                    | <br>                 |          |
| Silver                                    | ppm                      | 0                    | <br>                 |          |
| Manganese                                 | ppm                      | 2                    | <br>                 |          |
| Vanadium                                  | ppm                      | 0                    | <br>                 |          |
|                                           |                          |                      |                      |          |
| ADDITIVE                                  | S                        |                      |                      |          |
|                                           |                          |                      |                      |          |
| Calcium                                   | ppm                      | 20                   | <br>                 |          |
| Calcium<br>Magnesium                      | ppm<br>ppm               | 20<br>2              | <br>                 |          |
|                                           |                          |                      |                      |          |
| Magnesium                                 | ppm                      | 2                    | <br>                 |          |
| Magnesium<br>Zinc                         | ppm<br>ppm               | 2<br>24              | <br>                 |          |
| Magnesium<br>Zinc<br>Phosphorus           | ppm<br>ppm<br>ppm        | 2<br>24<br>1789      | <br><br><br>         | <br><br> |
| Magnesium<br>Zinc<br>Phosphorus<br>Barium | ppm<br>ppm<br>ppm<br>ppm | 2<br>24<br>1789<br>0 | <br><br><br><br><br> |          |

## **CONSTRUCTION EQUIPMENT**

GRAPHS

VOLVO

Contact/Location: RYAN WISE - SIMCHIIL