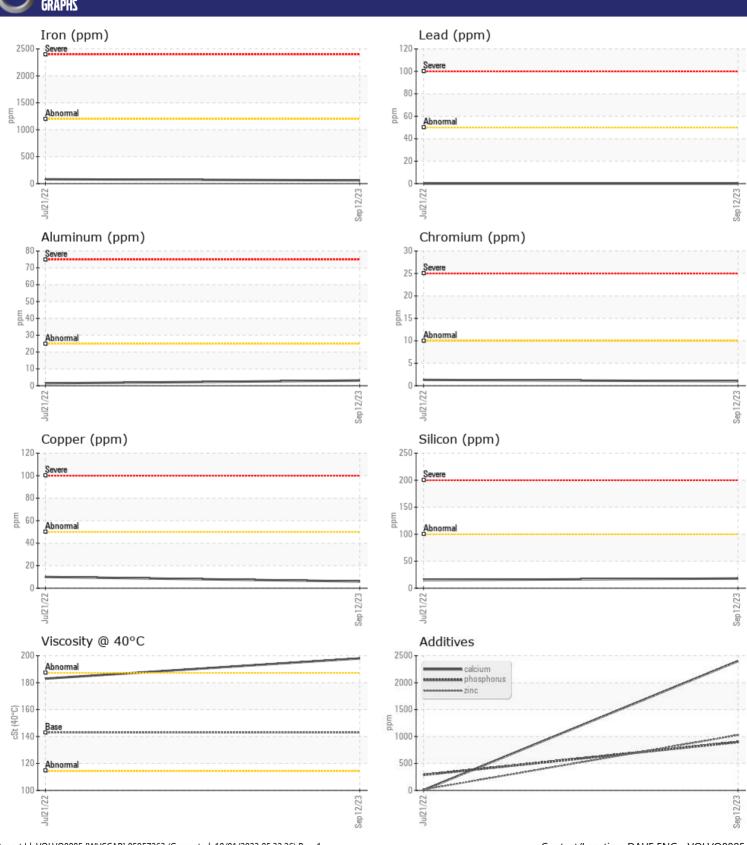

## Diagnosis

The oil change at the time of sampling has been noted. Resample at the next service interval to monitor.All component wear rates are normal. There is no indication of any contamination in the oil. Additive levels indicate the addition of a different brand, or type of oil. The condition of the oil is acceptable for the time in service.