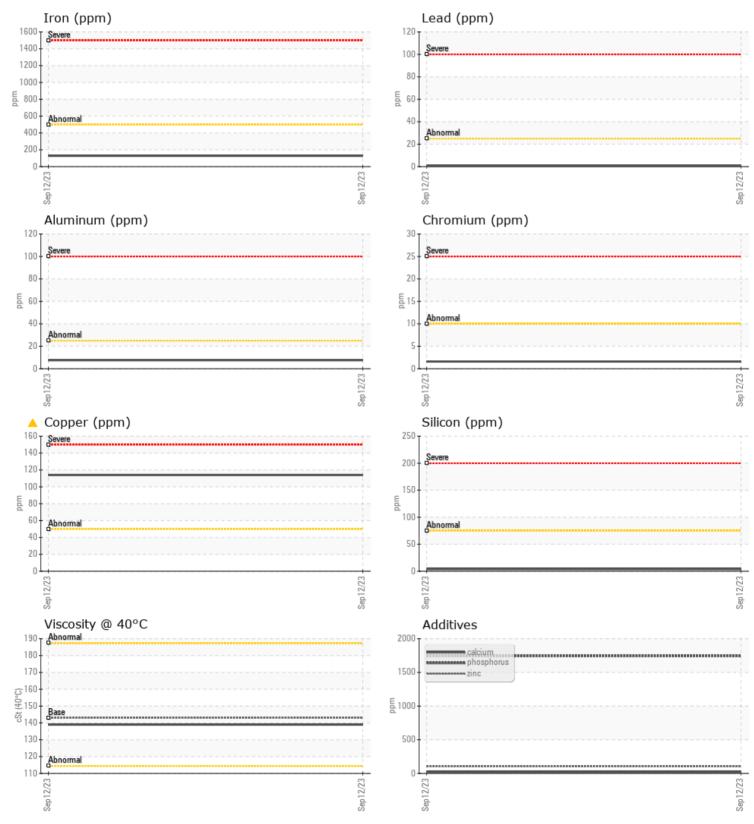

## SPM606653

| <b>S</b>      |          |              |          |          |
|---------------|----------|--------------|----------|----------|
| Sample Number |          | VCP415018    |          | <br>     |
| Sample Date   |          | 12 Sep 2023  |          | <br>     |
| Machine Hours |          | 543          |          | <br>     |
| Oil Hours     |          | 0            |          | <br>     |
| Oil Changed   |          | Not Changd   |          | <br>     |
| Sample Status |          | ABNORMAL     |          | <br>     |
|               |          |              |          |          |
| OIL CON       |          |              |          |          |
|               |          | = 120        | <u>.</u> | <u>-</u> |
| Visc @ 40°C   | cSt      | 139          |          | <br>     |
| VOLVO         |          |              |          |          |
| CONTAN        | MINATION |              |          |          |
| Silicon       | ppm      | 4            |          | <br>     |
| Sodium        | ppm      | <b>10</b>    |          | <br>     |
| Potassium     | ppm      | 2            |          | <br>     |
|               |          |              |          |          |
| WEAR N        | AETAIS   |              |          |          |
|               |          |              |          | <br>     |
| Iron          | ppm      | <b>129</b>   |          | <br>     |
| Copper        | ppm      | <u>▲</u> 114 |          | <br>     |
| Lead          | ppm      | <b>■</b> <1  |          | <br>     |
| Tin           | ppm      | 0            |          | <br>     |
| Aluminum      | ppm      | 8            |          | <br>     |
| Chromium      | ppm      | 2            |          | <br>     |
| Molybdenum    | ppm      | <b>■</b> <1  |          | <br>     |
| Nickel        | ppm      | 0            |          | <br>     |
| Titanium      | ppm      | <1           |          | <br>     |
| Silver        | ppm      | 0            |          | <br>     |
| Manganese     | ppm      | <b>1</b> 0   |          | <br>     |
| Vanadium      | ppm      | 0            |          | <br>     |
| VOLVO         |          |              |          | <br>     |
| ADDITIN       | VES      |              |          |          |
| Calcium       | ppm      | <b>1</b> 9   |          | <br>     |
| Magnesium     | ppm      | 3            |          | <br>     |
| Zinc          | ppm      | <b>103</b>   |          | <br>     |
| Phosphorus    | ppm      | <b>1744</b>  |          | <br>     |
| Barium        | ppm      | 0            |          | <br>     |
| Deven         |          | = 125        |          |          |

## Diagnosis

No corrective action is recommended at this time. Resample at the next service interval to monitor.Bearing and/or bushing wear is indicated. All other metal levels are typical for a new component breaking in. There is no indication of any contamination in the oil. The condition of the oil is acceptable for the time in service.