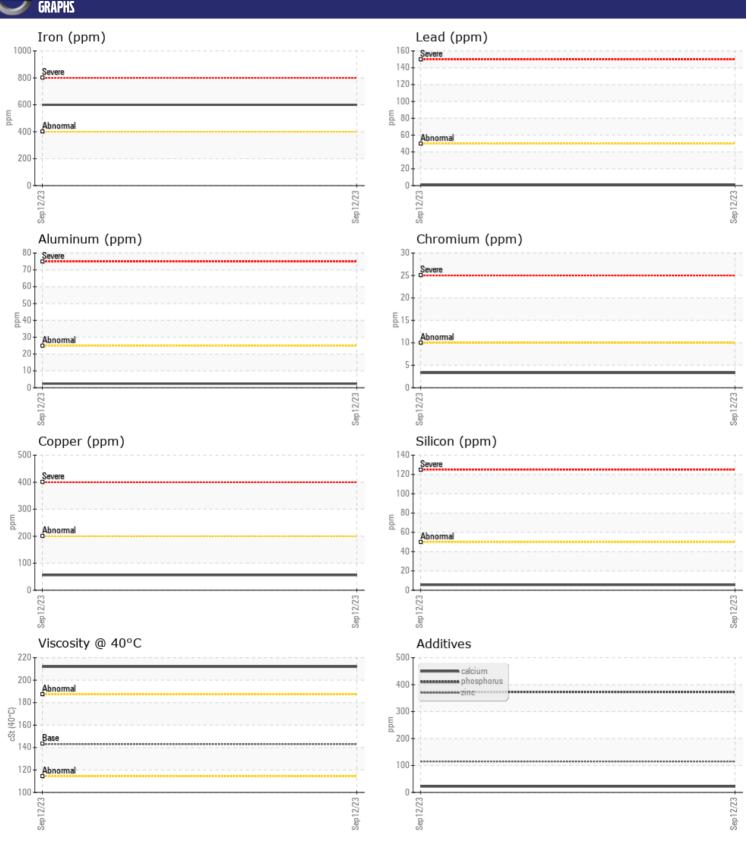

## **CONSTRUCTION EQUIPMENT**

SPM606653 SENNEBOGEN 835 835.0.3213 - LEFT SWING DRIVE

Sample No: VCP415019

**Oil Type:** GEAR OIL SAE 80W90

**Job No:** SPM606653

| VOLVO              |     |               |  |  |  |
|--------------------|-----|---------------|--|--|--|
| SAMPLE INFORMATION |     |               |  |  |  |
| Sample Number      | -   | VCP415019     |  |  |  |
| Sample Date        |     | 12 Sep 2023   |  |  |  |
| Machine Hours      |     | 543           |  |  |  |
| Oil Hours          |     | 0             |  |  |  |
| Oil Changed        |     | Not Changd    |  |  |  |
| Sample Status      |     | NORMAL        |  |  |  |
|                    |     |               |  |  |  |
| OIL CONDITION      |     |               |  |  |  |
| Visc @ 40°C        | cSt | <b>212</b>    |  |  |  |
| CONTAMINATION      |     |               |  |  |  |
| Silicon            | ppm | <b>6</b>      |  |  |  |
| Sodium             | ppm | <u> </u>      |  |  |  |
| Potassium          | ppm | <b>■</b> 2    |  |  |  |
|                    |     |               |  |  |  |
| WEAR METALS        |     |               |  |  |  |
| Iron               | ppm | ■600          |  |  |  |
| Copper             | ppm | <b>■</b> 56   |  |  |  |
| Lead               | ppm | <b>■&lt;1</b> |  |  |  |
| Tin                | ppm | <b>4</b>      |  |  |  |
| Aluminum           | ppm | <b>2</b>      |  |  |  |
| Chromium           | ppm | <b>■</b> 3    |  |  |  |
| Molybdenum         | ppm | <b>■&lt;1</b> |  |  |  |
| Nickel             | ppm | <b>■&lt;1</b> |  |  |  |
| Titanium           | ppm | 0             |  |  |  |
| Silver             | ppm | 0             |  |  |  |
| Manganese          | ppm | <b>■</b> 6    |  |  |  |
| Vanadium           | ppm | 0             |  |  |  |
| VOLVO              |     |               |  |  |  |
| ADDITIV            | ES  | Ţ.            |  |  |  |
| Calcium            | ppm | <b>22</b>     |  |  |  |
| Magnesium          | ppm | <b>■&lt;1</b> |  |  |  |
| Zinc               | ppm | <b>1115</b>   |  |  |  |
| Phosphorus         | ppm | ■373          |  |  |  |
| Barium             | ppm | ■0            |  |  |  |
| Boron              | ppm | <b>■20</b>    |  |  |  |

### Diagnosis

Resample at the next service interval to monitor. Metal levels are typical for a new component breaking in. There is no indication of any contamination in the oil. The condition of the oil is acceptable for the time in service.