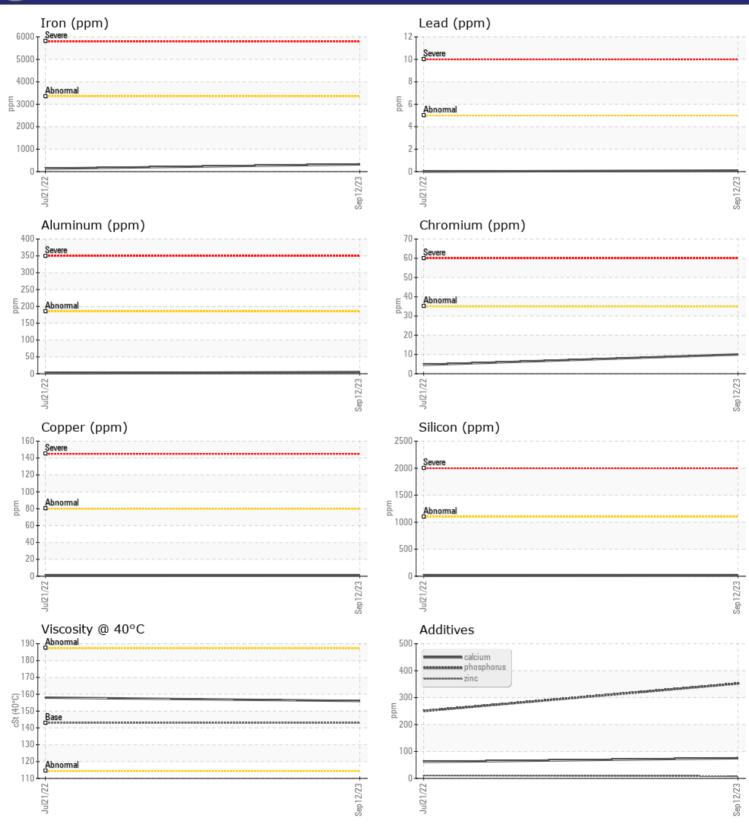

## SAMPLE INFORMATION VCP415237 Sample Number VCP355047 Sample Date 12 Sep 2023 21 Jul 2022 Machine Hours 2080 972 Oil Hours 0 0 Oil Changed Changed Not Changd NORMAL ABNORMAL Sample Status **OIL CONDITION** Visc @ 40°C cSt 156 158 CONTAMINATION Silicon ppm 21 8 Sodium 24 14 ppm Potassium 5 🔲 3 ppm

| WEAR METALS |     |            |            |  |  |
|-------------|-----|------------|------------|--|--|
| Iron        | ppm | 322        | 134        |  |  |
| Copper      | ppm |            | <1         |  |  |
| Lead        | ppm | <b></b> <1 | 0          |  |  |
| Tin         | ppm | 0          | 0          |  |  |
| Aluminum    | ppm | 5          | 2          |  |  |
| Chromium    | ppm | <b>10</b>  | 5          |  |  |
| Molybdenum  | ppm | □<1        | < 1        |  |  |
| Nickel      | ppm | 2          | 0          |  |  |
| Titanium    | ppm | ■<1        | <b></b> <1 |  |  |
| Silver      | ppm | 0          | 0          |  |  |
| Manganese   | ppm | 8          | 4          |  |  |
| Vanadium    | ppm | 0          | 0          |  |  |
|             |     |            |            |  |  |
| ADDITIV     | VES |            |            |  |  |
| Calcium     | ppm | 75         | 61         |  |  |
| Magnesium   | ppm | <b>11</b>  | 5          |  |  |
| Zinc        | ppm | 8          | 11         |  |  |

## **CONSTRUCTION EQUIPMENT**

GRAPHS

VOLVO

Report Id: VOLVO8885 [WUSCAR] 05957285 (Generated: 10/01/2023 05:32:17) Rev: 1

Contact/Location: DAVE ENG - VOLVO8885