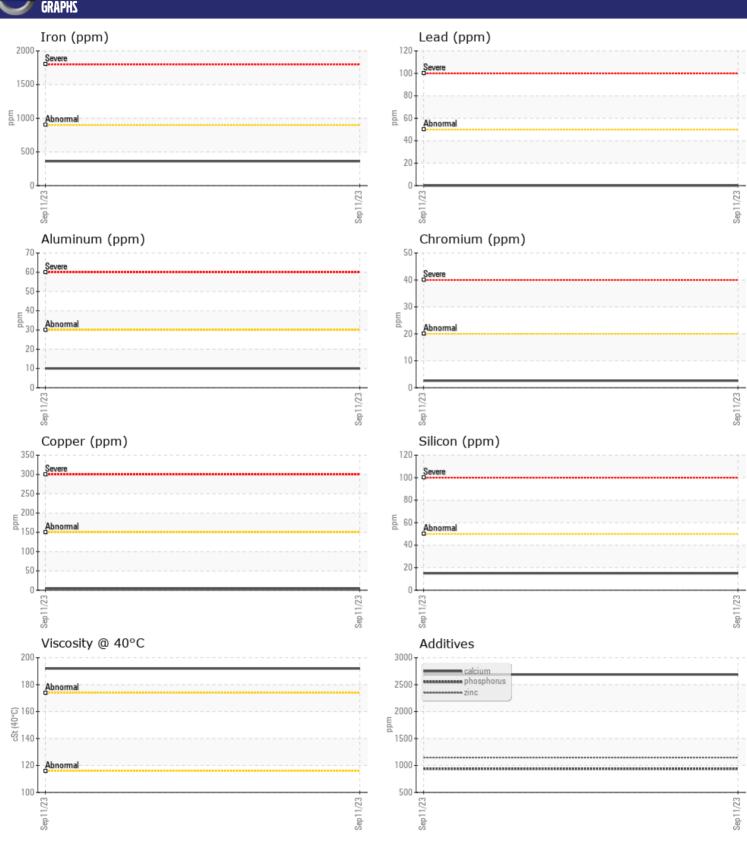

Sample No: VCP417264
Oil Type: VOLVO 85W90

**Job No:** W06005608 TRIPLE B

| SAMPLE        | E INFORMATIO | N           |      |  |
|---------------|--------------|-------------|------|--|
| Sample Number | -            | VCP417264   | <br> |  |
| Sample Date   |              | 11 Sep 2023 | <br> |  |
| Machine Hours |              | 14035       | <br> |  |
| Oil Hours     |              | 0           | <br> |  |
| Oil Changed   |              | Not Changd  | <br> |  |
| Sample Status |              | NORMAL      | <br> |  |
|               |              |             |      |  |
| OIL CON       | DITION       |             |      |  |
| Visc @ 40°C   | cSt          | <b>192</b>  | <br> |  |
|               |              | _           |      |  |
| VOLVO         | JIMATION     |             |      |  |
| _             | MINATION     |             |      |  |
| Silicon       | ppm          | <b>15</b>   | <br> |  |
| Sodium        | ppm          | <b>■</b> 0  | <br> |  |
| Potassium     | ppm          | <b>2</b>    | <br> |  |
|               |              |             |      |  |
| WEAR N        | METALS       |             |      |  |
| Iron          | ppm          | ■362        | <br> |  |
| Copper        | ppm          | <b>■</b> 5  | <br> |  |
| Lead          | ppm          | <b>0</b>    | <br> |  |
| Tin           | ppm          | <b>■</b> 0  | <br> |  |
| Aluminum      | ppm          | <b>10</b>   | <br> |  |
| Chromium      | ppm          | <b>■</b> 3  | <br> |  |
| Molybdenum    | ppm          | 5           | <br> |  |
| Nickel        | ppm          | <b>1</b>    | <br> |  |
| Titanium      | ppm          | 7           | <br> |  |
| Silver        | ppm          | 0           | <br> |  |
| Manganese     | ppm          | 4           | <br> |  |
| Vanadium      | ppm          | 0           | <br> |  |
|               |              |             |      |  |
| ADDITIV       | VES          |             |      |  |
| Calcium       | ppm          | 2688        | <br> |  |
| Magnesium     | ppm          | 9           | <br> |  |
| Zinc          | ppm          | 1147        | <br> |  |
| Phosphorus    | ppm          | 938         | <br> |  |
| Barium        | ppm          | 0           | <br> |  |
| Boron         | ppm          | 8           | <br> |  |
|               |              |             |      |  |

## Diagnosis

Resample at the next service interval to monitor. All component wear rates are normal. There is no indication of any contamination in the oil. The condition of the oil is acceptable for the time in service.