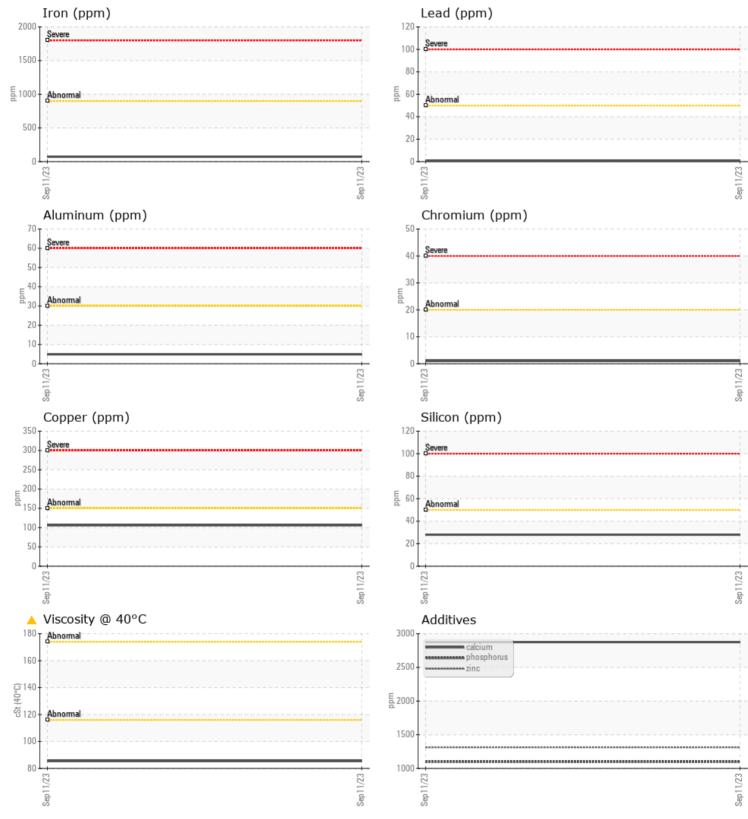

Phosphorus

VOLVO

| Sample Number |          | VCP411796     | <br> |  |
|---------------|----------|---------------|------|--|
| Sample Date   |          | 11 Sep 2023   | <br> |  |
| Machine Hours |          | 14035         | <br> |  |
| Oil Hours     |          | 0             | <br> |  |
| Oil Changed   |          | Not Changd    | <br> |  |
| Sample Status |          | ATTENTION     | <br> |  |
|               |          |               |      |  |
| OIL CON       | DITION   |               |      |  |
| Visc @ 40°C   | cSt      | <b>A</b> 85.4 | <br> |  |
|               |          |               |      |  |
| CONTAM        | MINATION |               | <br> |  |
| Silicon       | ppm      | 28            | <br> |  |
| Sodium        | ppm      | 0             | <br> |  |
| Potassium     | ppm      | 2             | <br> |  |
|               |          |               |      |  |
| WEAR M        | IETALS   |               |      |  |
| Iron          | ppm      | 73            | <br> |  |
| Copper        | ppm      | <b>106</b>    | <br> |  |
| Lead          | ppm      | <b></b> <1    | <br> |  |
| Tin           | ppm      | 0             | <br> |  |
| Aluminum      | ppm      | 5             | <br> |  |
| Chromium      | ppm      | ∎1            | <br> |  |
| Molybdenum    | ppm      | 5             | <br> |  |
| Nickel        | ppm      | <b>  </b> <1  | <br> |  |
| Titanium      | ppm      | 4             | <br> |  |
| Silver        | ppm      | 0             | <br> |  |
| Manganese     | ppm      | 1             | <br> |  |
| Vanadium      | ppm      | 0             | <br> |  |

| Depot:       | VOLVO9010     |  |
|--------------|---------------|--|
| Unique No:   | 10658501      |  |
| Signed:      | Don Baldridge |  |
| Report Date: | 22 Sep 2023   |  |

2875

1313

1099

0

50

81