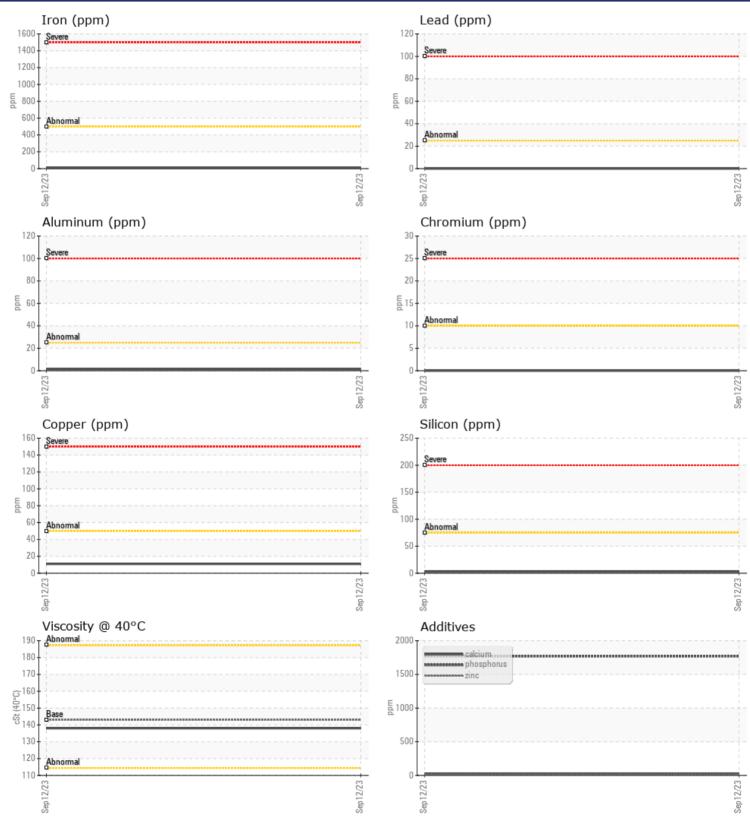

## SAMPLE INFORMATION VCP415020 Sample Number Sample Date 12 Sep 2023 Machine Hours 543 Oil Hours 0 Oil Changed Not Changd NORMAL Sample Status **OIL CONDITION** Visc @ 40°C cSt 138 CONTAMINATION Silicon ppm 3 Sodium 2 ppm Potassium 1 🔲 ppm WEAR METALS Iron ppm 6 🔲 Copper ppm 11 Lead ppm 0 🔲 Tin ppm 0 🔲 ppm 1 🔲

**ADDITIVES** Calcium 19 ppm Magnesium 2 ppm Zinc ppm 17 Phosphorus 1770 ppm Barium 0 ppm Boron ppm 155