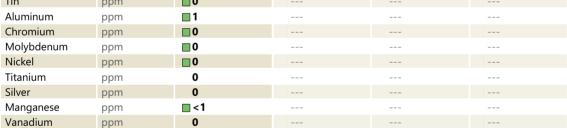

## SAMPLE INFORMATION VCP415020 Sample Number Sample Date 12 Sep 2023 Machine Hours 543 Oil Hours 0 Oil Changed Not Changd NORMAL Sample Status **OIL CONDITION** Visc @ 40°C cSt 138 CONTAMINATION Silicon ppm 3 Sodium 2 ppm Potassium 1 🔲 ppm WEAR METALS Iron ppm 6 🔲 Copper ppm 11 Lead ppm 0 🔲 Tin ppm 0 🔲 ppm 1 🔲

**ADDITIVES** Calcium 19 ppm Magnesium 2 ppm Zinc ppm 17 Phosphorus 1770 ppm Barium 0 ppm Boron ppm 155