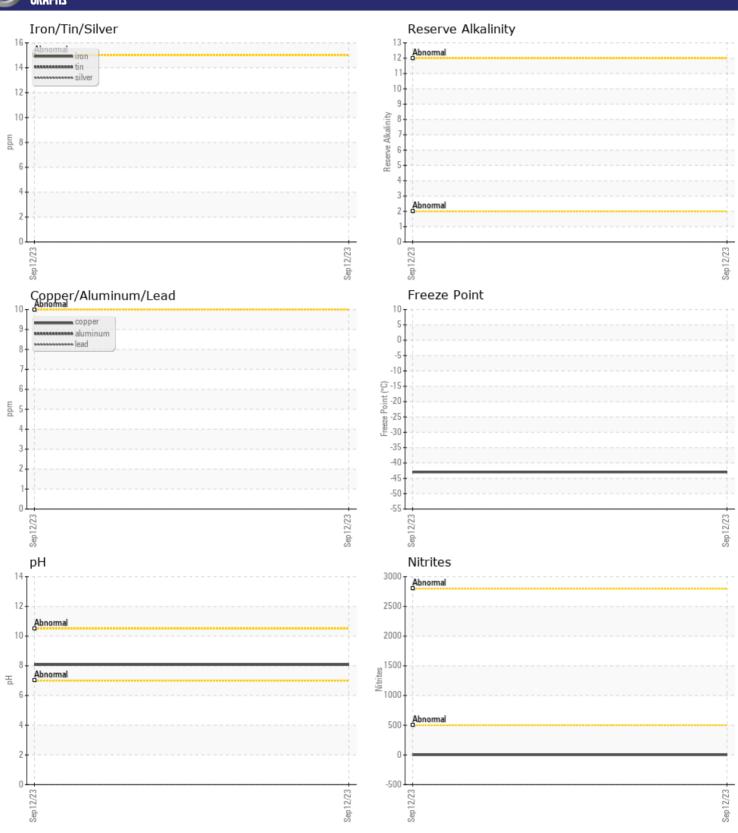

CONSTRUCTION EQUIPMENT
SPM605741 BL DUKE SENNEBOGEN 835ME 835.0.2813 - COOLA

**Sample No:** VCP415214

Oil Type: **EXTENDED LIFE COOLANT** 

Job No: SPM605741 BL DUKE

| SAMPLE IN          | FORMATION  |              |  |  |  |
|--------------------|------------|--------------|--|--|--|
| Sample Number      | -          | VCP415214    |  |  |  |
| Sample Date        |            | 12 Sep 2023  |  |  |  |
| Machine Hours      |            | 5520         |  |  |  |
| Sample Status      |            | ABNORMAL     |  |  |  |
|                    |            |              |  |  |  |
| COOLANT CONDITION  |            |              |  |  |  |
| рН                 | Scale 0-14 | ■ 8.07       |  |  |  |
| Reserve Alkalinity | Scale 0-20 |              |  |  |  |
| Nitrites           | ppm        | <b>0</b>     |  |  |  |
| Percentage Glycol  | %          | <b>53.3</b>  |  |  |  |
| Freezing Point     | °C         | <b>□</b> -43 |  |  |  |
| CONTAMINATION      |            |              |  |  |  |
| Coolant Appearance |            | abnormal     |  |  |  |
| Coolant Color      |            | Yllow        |  |  |  |

## Diagnosis

We recommend drain/flush system, and refill with 50/50 antifreeze water mixture. Appearance is unacceptable. Carboxylate test failed. The glycol level is acceptable. The pH level of this fluid is within the acceptable limits.