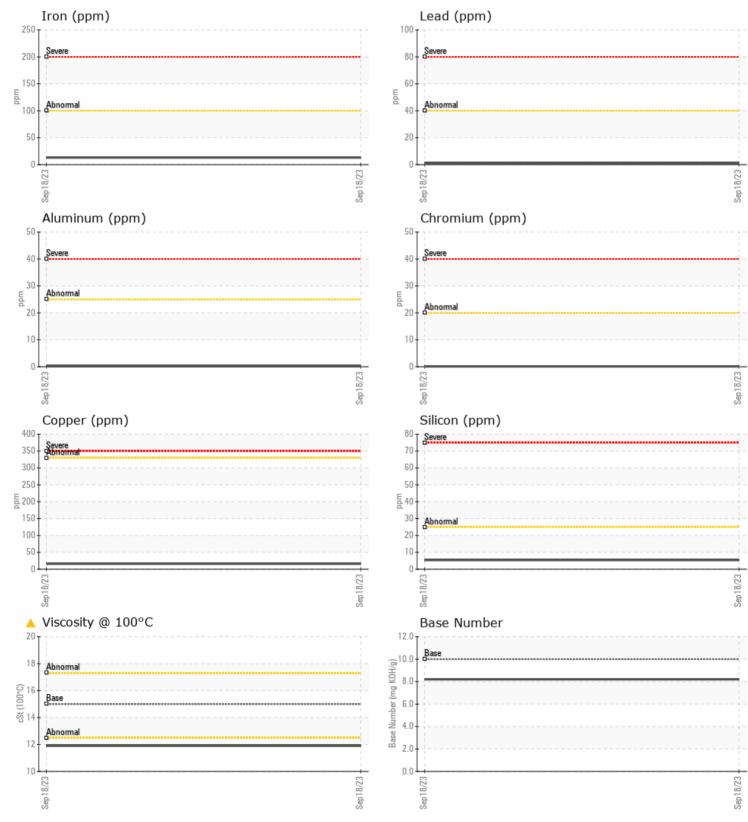

#### Job No:

|                  | FORMATION |               |   |      |  |
|------------------|-----------|---------------|---|------|--|
| Sample Number    |           | VCP397663     |   | <br> |  |
| Sample Date      |           | 18 Sep 2023   |   | <br> |  |
| Machine Hours    |           | 2337          |   | <br> |  |
| Oil Hours        |           | 0             |   | <br> |  |
| Oil Changed      |           | Changed       |   | <br> |  |
| Sample Status    |           | ATTENTION     |   | <br> |  |
| VOLVO            |           |               |   |      |  |
| OIL CONDI        | TION      |               |   |      |  |
| Visc @ 100°C     | cSt       | <b>A</b> 11.9 |   | <br> |  |
| Base Number (BN) | mg KOH/g  | 8.2           |   | <br> |  |
| Oxidation (PA)   | %         | 77            |   | <br> |  |
|                  |           |               |   |      |  |
|                  | IATION    |               |   | <br> |  |
|                  | -         |               | _ |      |  |
| Soot %           | %         | 0.6           |   | <br> |  |
| Nitration (PA)   | %         | 70            |   | <br> |  |
| Sulfation (PA)   | %         | 60            |   | <br> |  |
| Glycol           | %         | NEG           |   | <br> |  |
| Fuel<br>Silicon  | %         | ▲ 2.1         |   | <br> |  |
| Sodium           | ppm       | 2             |   |      |  |
| Potassium        | ppm       | 1             |   | <br> |  |
| Polassium        | ppm       |               |   | <br> |  |
| VOLVO            |           |               |   |      |  |
| VEAR ME          | TALS      |               |   |      |  |
| Iron             | ppm       | 13            |   | <br> |  |
| Copper           | ppm       | <b>16</b>     |   | <br> |  |
| Lead             | ppm       | <b></b> <1    |   | <br> |  |
| Tin              | ppm       | 2             |   | <br> |  |
| Aluminum         | ppm       | <b>1</b> <1   |   | <br> |  |
| Chromium         | ppm       | <b>  </b> <1  |   | <br> |  |
| Molybdenum       | ppm       | <b>4</b> 9    |   | <br> |  |
| Nickel           | ppm       | 3             |   | <br> |  |
| Titanium         | ppm       | 0             |   | <br> |  |
| Silver           | ppm       | 0             |   | <br> |  |
| Manganese        | ppm       | ■ <1          |   | <br> |  |
| Vanadium         | ppm       | 0             |   | <br> |  |

## Diagnosis

Oil and filter change at the time of sampling has been noted. Resample at the next service interval to monitor.All component wear rates are normal. Light fuel dilution occurring. The oil viscosity is lower than normal. The BN result indicates that there is suitable alkalinity remaining in the oil. Confirm oil type.

# **CONSTRUCTION EQUIPMENT**

GRAPHS

VOLVO

Report Id: VOLVO0090 [WUSCAR] 05957357 (Generated: 09/25/2023 13:02:56) Rev: 1

Contact/Location: TODD LARK - VOLVO0090