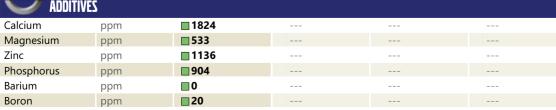

#### Job No:

|                  | FORMATION |               |   |      |  |
|------------------|-----------|---------------|---|------|--|
| Sample Number    |           | VCP397663     |   | <br> |  |
| Sample Date      |           | 18 Sep 2023   |   | <br> |  |
| Machine Hours    |           | 2337          |   | <br> |  |
| Oil Hours        |           | 0             |   | <br> |  |
| Oil Changed      |           | Changed       |   | <br> |  |
| Sample Status    |           | ATTENTION     |   | <br> |  |
| VOLVO            |           |               |   |      |  |
| OIL CONDI        | TION      |               |   |      |  |
| Visc @ 100°C     | cSt       | <b>A</b> 11.9 |   | <br> |  |
| Base Number (BN) | mg KOH/g  | 8.2           |   | <br> |  |
| Oxidation (PA)   | %         | 77            |   | <br> |  |
|                  |           |               |   |      |  |
|                  | IATION    |               |   | <br> |  |
|                  | -         |               | _ |      |  |
| Soot %           | %         | 0.6           |   | <br> |  |
| Nitration (PA)   | %         | 70            |   | <br> |  |
| Sulfation (PA)   | %         | 60            |   | <br> |  |
| Glycol           | %         | NEG           |   | <br> |  |
| Fuel<br>Silicon  | %         | ▲ 2.1         |   | <br> |  |
| Sodium           | ppm       | 2             |   |      |  |
| Potassium        | ppm       | 1             |   | <br> |  |
| Polassium        | ppm       |               |   | <br> |  |
| VOLVO            |           |               |   |      |  |
| VEAR ME          | TALS      |               |   |      |  |
| Iron             | ppm       | 13            |   | <br> |  |
| Copper           | ppm       | <b>16</b>     |   | <br> |  |
| Lead             | ppm       | <b></b> <1    |   | <br> |  |
| Tin              | ppm       | 2             |   | <br> |  |
| Aluminum         | ppm       | <b>1</b> <1   |   | <br> |  |
| Chromium         | ppm       | <b>  </b> <1  |   | <br> |  |
| Molybdenum       | ppm       | <b>4</b> 9    |   | <br> |  |
| Nickel           | ppm       | 3             |   | <br> |  |
| Titanium         | ppm       | 0             |   | <br> |  |
| Silver           | ppm       | 0             |   | <br> |  |
| Manganese        | ppm       | ■ <1          |   | <br> |  |
| Vanadium         | ppm       | 0             |   | <br> |  |