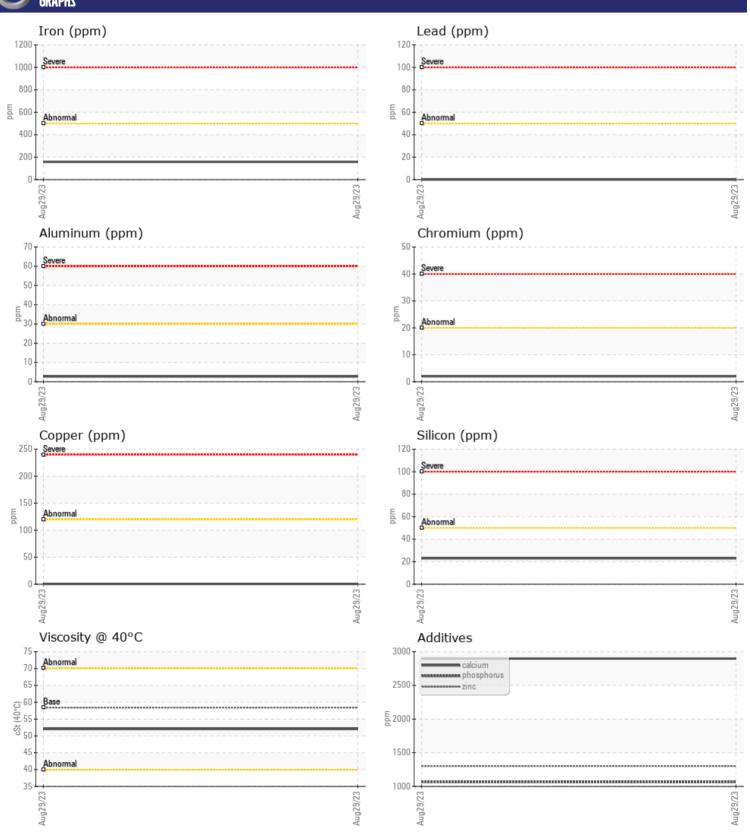

# CONSTRUCTION EQUIPMENT CEMEX VOLVO L90H 624746 - FRONT AXLE

Sample No: VCP416263

Oil Type: CHEVRON 1000 THF

Job No: CEMEX

| SAMPLE        | INFORMATIO | N             |  |  |  |
|---------------|------------|---------------|--|--|--|
| Sample Number |            | VCP416263     |  |  |  |
| Sample Date   |            | 29 Aug 2023   |  |  |  |
| Machine Hours |            | 10617         |  |  |  |
| Oil Hours     |            | 0             |  |  |  |
| Oil Changed   |            | N/A           |  |  |  |
| Sample Status |            | NORMAL        |  |  |  |
|               |            |               |  |  |  |
| OIL CONDITION |            |               |  |  |  |
| Visc @ 40°C   | cSt        | <b>52.04</b>  |  |  |  |
| VISC @ 40 C   | CSt        | J2.04         |  |  |  |
| VOLVO         |            |               |  |  |  |
| CONTAM        | IINATION   |               |  |  |  |
| Silicon       | ppm        | ■23           |  |  |  |
| Sodium        | ppm        | <b>2</b>      |  |  |  |
| Potassium     | ppm        | <b>2</b>      |  |  |  |
|               |            |               |  |  |  |
| WEAR METALS   |            |               |  |  |  |
| Iron          | ppm        | <b>158</b>    |  |  |  |
| Copper        | ppm        | <b>■&lt;1</b> |  |  |  |
| Lead          | ppm        | <b>■</b> 0    |  |  |  |
| Tin           | ppm        | <b>■</b> 0    |  |  |  |
| Aluminum      | ppm        | <b>■3</b>     |  |  |  |
| Chromium      | ppm        | <b>2</b>      |  |  |  |
| Molybdenum    | ppm        | <b>6</b>      |  |  |  |
| Nickel        | ppm        | <b>■&lt;1</b> |  |  |  |
| Titanium      | ppm        | <1            |  |  |  |
| Silver        | ppm        | 0             |  |  |  |
| Manganese     | ppm        | ■3            |  |  |  |
| Vanadium      | ppm        | <1            |  |  |  |
| VOLVO         |            |               |  |  |  |
| ADDITIV       | ES         |               |  |  |  |
| Calcium       | ppm        | ■2898         |  |  |  |
| Magnesium     | ppm        | <b>29</b>     |  |  |  |
| Zinc          | ppm        | <b>1302</b>   |  |  |  |
| Phosphorus    | ppm        | <b>1065</b>   |  |  |  |
| Barium        | ppm        | ■0            |  |  |  |
| Boron         | ppm        | <b>■</b> 51   |  |  |  |
|               |            |               |  |  |  |

### Diagnosis

Resample at the next service interval to monitor. All component wear rates are normal. There is no indication of any contamination in the oil. The condition of the oil is acceptable for the time in service.

#### GRAPHS