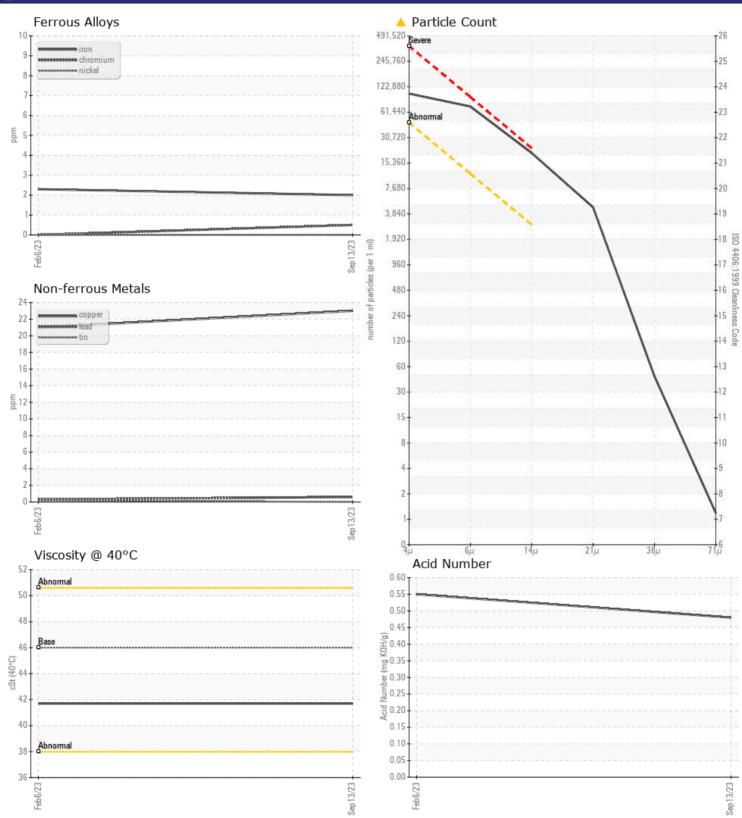

### SAMPLE INFORMATION

VOLVO

| Sample Number    |          | VCP432828   | VCP379420   |  |  |  |
|------------------|----------|-------------|-------------|--|--|--|
| Sample Date      |          | 13 Sep 2023 | 06 Feb 2023 |  |  |  |
| Machine Hours    |          | 2122        | 1154        |  |  |  |
| Oil Hours        |          | 0           | 0           |  |  |  |
| Oil Changed      |          | N/A         | N/A         |  |  |  |
| Sample Status    |          | ABNORMAL    | NORMAL      |  |  |  |
|                  |          |             |             |  |  |  |
| OIL CONDITION    |          |             |             |  |  |  |
| Visc @ 40°C      | cSt      | <b>41.7</b> | 41.7        |  |  |  |
| Acid Number (AN) | mg KOH/g | 0.48        | 0.55        |  |  |  |
|                  |          |             |             |  |  |  |
|                  |          |             |             |  |  |  |

|                 | MINATION |                |          |      |
|-----------------|----------|----------------|----------|------|
| Particles >4µm  | -        | <b>A</b> 87965 | 2988     | <br> |
| Particles >6µm  |          | <u> </u>       | 458      | <br> |
| Particles >14µm | ı        | <b>A</b> 17497 | 13       | <br> |
| ISO 4406:1999 ( | (c)      | 24/23/21       | 19/16/11 | <br> |
| Silicon         | ppm      | 5              | 5        | <br> |
| Sodium          | ppm      | 0              | 0        | <br> |
| Potassium       | ppm      | ∎1             | < 1      | <br> |

# F: (318)433-6623

Diagnosis

We recommend you service the filters on this component. Resample at the next service interval to monitor.All component wear rates are normal. There is a high amount of particulates present in the oil. The AN level is acceptable for this fluid. The condition of the oil is suitable for further service.