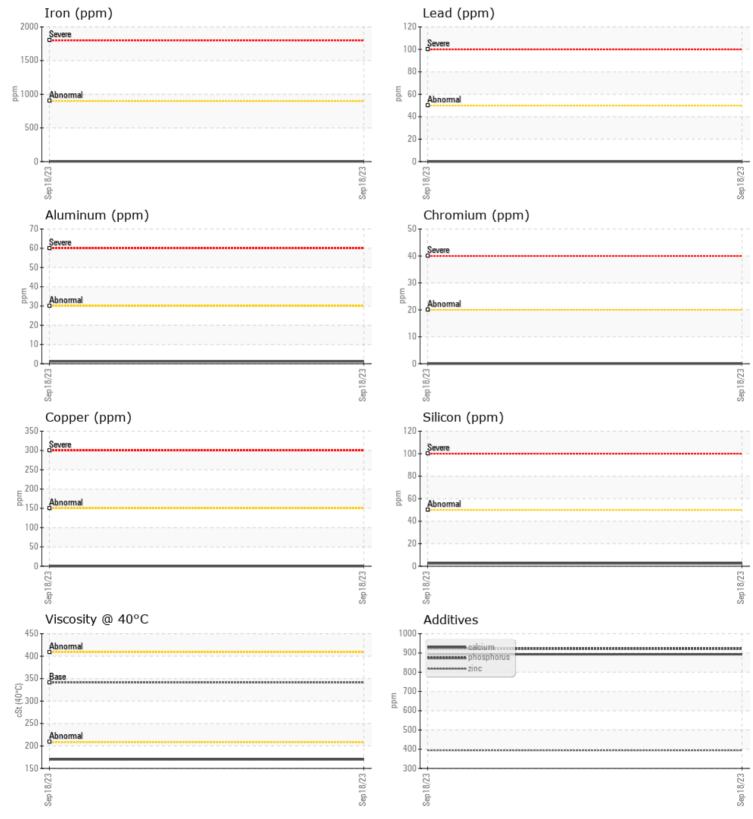

## CHEVRON DELO GEAR ESI OIL 85W140

Oil Type: Job No:

|               | E INFORMATION | l            |      |  |
|---------------|---------------|--------------|------|--|
| Sample Number |               | VCP435410    | <br> |  |
| Sample Date   |               | 18 Sep 2023  | <br> |  |
| Machine Hours |               | 5619         | <br> |  |
| Oil Hours     |               | 0            | <br> |  |
| Oil Changed   |               | Not Changd   | <br> |  |
| Sample Status |               | NORMAL       | <br> |  |
|               |               |              |      |  |
| OIL CON       | IDITION       |              |      |  |
| Visc @ 40°C   | cSt           | 170          | <br> |  |
|               |               |              |      |  |
| VOLVO         |               |              |      |  |
|               | MINATION      |              | <br> |  |
| Silicon       | ppm           | 2            | <br> |  |
| Sodium        | ppm           | <b>  </b> <1 | <br> |  |
| Potassium     | ppm           | 2            | <br> |  |
|               |               |              |      |  |
| WEAR N        | METALS        |              |      |  |
| Iron          | ppm           | 2            | <br> |  |
| Copper        | ppm           | 0            | <br> |  |
| Lead          | ppm           | 0            | <br> |  |
| Tin           | ppm           | 0            | <br> |  |
| Aluminum      | ppm           | <b>1</b>     | <br> |  |
| Chromium      | ppm           | 0            | <br> |  |
| Molybdenum    | ppm           | 6            | <br> |  |
| Nickel        | ppm           | 0            | <br> |  |
| Titanium      | ppm           | 0            | <br> |  |
| Silver        | ppm           | 0            | <br> |  |
| Manganese     | ppm           | 0            | <br> |  |
| Vanadium      | ppm           | 0            | <br> |  |
|               |               |              |      |  |
|               | VES           |              | <br> |  |
| Calcium       | ppm           | 893          | <br> |  |
| Magnesium     | ppm           | 34           | <br> |  |
| Zinc          | ppm           | 394          | <br> |  |
| Phosphorus    | ppm           | 922          | <br> |  |
| Barium        | ppm           | 0            | <br> |  |
| Boron         | ppm           | <b>146</b>   | <br> |  |