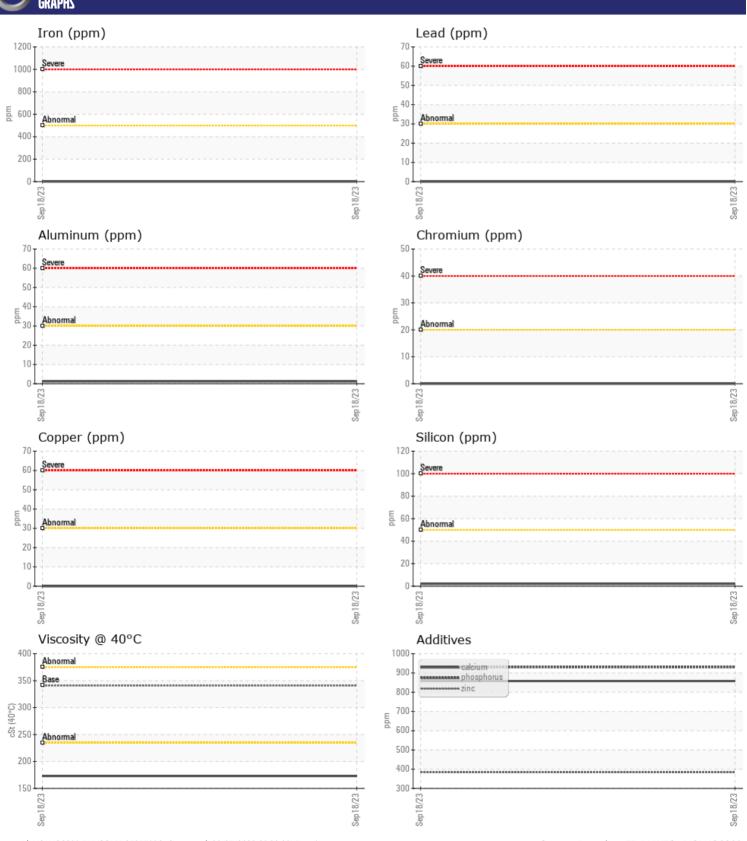

## CONSTRUCTION EQUIPMENT VOLVO A30G 740012 - DROP BOX

Sample No: VCP435416

Oil Type: CHEVRON DELO GEAR ESI OIL 85W140

Job No:

| SAMPLI        | E INFORMATION |               |      |  |
|---------------|---------------|---------------|------|--|
| Sample Number | -             | VCP435416     | <br> |  |
| Sample Date   |               | 18 Sep 2023   | <br> |  |
| Machine Hours |               | 5619          | <br> |  |
| Oil Hours     |               | 0             | <br> |  |
| Oil Changed   |               | Not Changd    | <br> |  |
| Sample Status |               | NORMAL        | <br> |  |
|               |               |               |      |  |
| OIL CON       | IDITION       |               |      |  |
| Visc @ 40°C   | cSt           | 173           | <br> |  |
| VISC & 40 C   | CSt           | 17.5          |      |  |
| VOLVO         |               |               |      |  |
| CONTAI        | MINATION      |               |      |  |
| Silicon       | ppm           | <b>2</b>      | <br> |  |
| Sodium        | ppm           | <b>2</b>      | <br> |  |
| Potassium     | ppm           | <b>1</b>      | <br> |  |
|               |               |               |      |  |
| WEAR N        | METALS        |               |      |  |
| Iron          | ppm           | <b>-&lt;1</b> | <br> |  |
| Copper        | ppm           | ■0            | <br> |  |
| Lead          | ppm           | ■0            | <br> |  |
| Tin           | ppm           | <b>0</b>      | <br> |  |
| Aluminum      | ppm           | <b>1</b>      | <br> |  |
| Chromium      | ppm           | <b>■</b> 0    | <br> |  |
| Molybdenum    | ppm           | <b>6</b>      | <br> |  |
| Nickel        | ppm           | <b>■</b> 0    | <br> |  |
| Titanium      | ppm           | 0             | <br> |  |
| Silver        | ppm           | 0             | <br> |  |
| Manganese     | ppm           | <b>■</b> 0    | <br> |  |
| Vanadium      | ppm           | 0             | <br> |  |
|               |               |               | <br> |  |
| ADDITIV       | VES           |               |      |  |
| Calcium       | ppm           | ■858          | <br> |  |
| Magnesium     | ppm           | ■35           | <br> |  |
| Zinc          | ppm           | ■383          | <br> |  |
| Phosphorus    | ppm           | <b>931</b>    | <br> |  |
| •             |               |               | <br> |  |
| Barium        | ppm           | <b>0</b>      | <br> |  |

#### Diagnosis

Resample at the next service interval to monitor. All component wear rates are normal. There is no indication of any contamination in the oil. The condition of the oil is acceptable for the time in service.