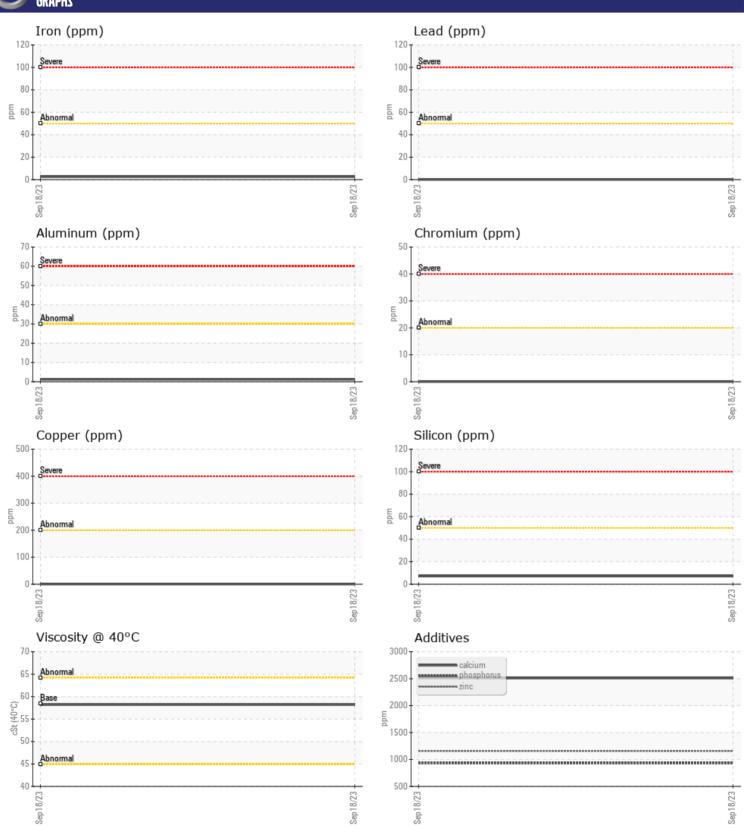

# CONSTRUCTION EQUIPMENT VOLVO A30G 740012 - BRAKE COOLING SYSTEM

Sample No: VCP435411

Oil Type: CHEVRON 1000 THF

Job No:

| SAMPLI        | E INFORMATIO | N             |      |  |
|---------------|--------------|---------------|------|--|
| Sample Number | -            | VCP435411     | <br> |  |
| Sample Date   |              | 18 Sep 2023   | <br> |  |
| Machine Hours |              | 5619          | <br> |  |
| Oil Hours     |              | 0             | <br> |  |
| Oil Changed   |              | Not Changd    | <br> |  |
| Sample Status |              | NORMAL        | <br> |  |
|               |              |               |      |  |
| OIL CON       | IDITION      |               |      |  |
| Visc @ 40°C   | cSt          | <b>58.2</b>   | <br> |  |
| VISC @ 40 C   | CSt          | <b>30.2</b>   |      |  |
| VOLVO         |              |               |      |  |
| CONTAI        | MINATION     |               |      |  |
| Silicon       | ppm          | <b>7</b>      | <br> |  |
| Sodium        | ppm          | <b>■</b> 3    | <br> |  |
| Potassium     | ppm          | <b>■&lt;1</b> | <br> |  |
|               |              |               |      |  |
| WEAR N        | METALS       |               |      |  |
| Iron          | ppm          | <b>2</b>      | <br> |  |
| Copper        | ppm          | ■0            | <br> |  |
| Lead          | ppm          | <b>■</b> 0    | <br> |  |
| Tin           | ppm          | <b>■</b> 0    | <br> |  |
| Aluminum      | ppm          | <b>1</b>      | <br> |  |
| Chromium      | ppm          | <b>■</b> 0    | <br> |  |
| Molybdenum    | ppm          | <b>14</b>     | <br> |  |
| Nickel        | ppm          | <b>■</b> 0    | <br> |  |
| Titanium      | ppm          | 0             | <br> |  |
| Silver        | ppm          | 0             | <br> |  |
| Manganese     | ppm          | ■0            | <br> |  |
| Vanadium      | ppm          | 0             | <br> |  |
| VOLVO         |              |               | <br> |  |
| ADDITIV       | VES          |               |      |  |
| Calcium       | ppm          | ■2509         | <br> |  |
| Magnesium     | ppm          | <b>46</b>     | <br> |  |
| Zinc          | ppm          | <b>1157</b>   | <br> |  |
| Phosphorus    | ppm          | ■932          | <br> |  |
| Barium        | ppm          | <b>■</b> 0    | <br> |  |
| Boron         | ppm          | <b>14</b>     | <br> |  |
|               |              |               |      |  |

### Diagnosis

Resample at the next service interval to monitor. All component wear rates are normal. There is no indication of any contamination in the oil. The condition of the oil is acceptable for the time in service.

#### GRAPHS