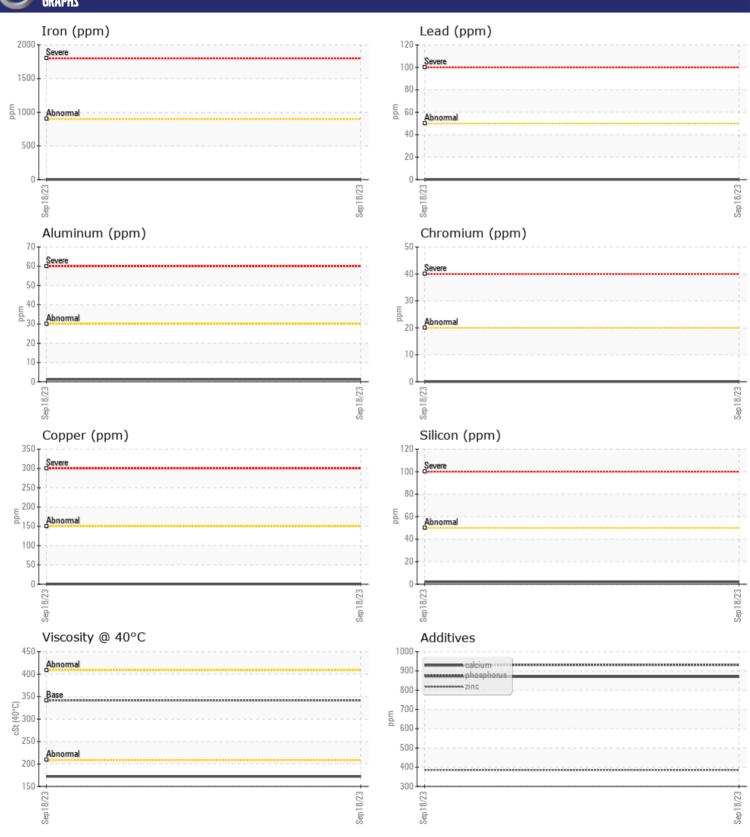

## CONSTRUCTION EQUIPMENT VOLVO A30G 740012 - FRONT AXLE

Sample No: VCP435408

Oil Type: CHEVRON DELO GEAR ESI OIL 85W140

Job No:

| VOLVO                 | E INFORMATION |               |      |  |
|-----------------------|---------------|---------------|------|--|
| Sample Number         |               | VCP435408     | <br> |  |
| Sample Number         |               | 18 Sep 2023   | <br> |  |
| Machine Hours         |               | 5619          | <br> |  |
| Oil Hours             |               | 0             | <br> |  |
| Oil Hours Oil Changed |               | Changed       | <br> |  |
|                       |               | NORMAL        | <br> |  |
| Sample Status         |               | NORMAL        | <br> |  |
| VOLVO                 |               |               |      |  |
| OIL CON               | IDITION       |               |      |  |
| Visc @ 40°C           | cSt           | 172           | <br> |  |
|                       |               |               |      |  |
| VOLVO                 | MINATION      |               |      |  |
| _                     | MINATION      |               |      |  |
| Silicon               | ppm           | <b>2</b>      | <br> |  |
| Sodium                | ppm           | <b>■&lt;1</b> | <br> |  |
| Potassium             | ppm           | <b>2</b>      | <br> |  |
|                       |               |               |      |  |
| WEAR                  | METALS        |               |      |  |
| Iron                  | ppm           | ■0            | <br> |  |
| Copper                | ppm           | ■0            | <br> |  |
| Lead                  | ppm           | <b>■</b> 0    | <br> |  |
| Tin                   | ppm           | ■0            | <br> |  |
| Aluminum              | ppm           | <b>1</b>      | <br> |  |
| Chromium              | ppm           | ■0            | <br> |  |
| Molybdenum            | ppm           | <b>6</b>      | <br> |  |
| Nickel                | ppm           | <b>0</b>      | <br> |  |
| Titanium              | ppm           | 0             | <br> |  |
| Silver                | ppm           | 0             | <br> |  |
| Manganese             | ppm           | ■0            | <br> |  |
| Vanadium              | ppm           | 0             | <br> |  |
|                       |               |               |      |  |
| ADDITIV               | VES           |               |      |  |
| Calcium               | ppm           | <b>■870</b>   | <br> |  |
| Magnesium             | ppm           | ■35           | <br> |  |
| Zinc                  | ppm           | ■385          | <br> |  |
| Phosphorus            | ppm           | <b>■</b> 932  | <br> |  |
| Barium                | ppm           | ■0            | <br> |  |
| Boron                 | ррт           | <b>□</b> 146  | <br> |  |
| וטוטוו                | ррпп          | <u>■</u> 140  |      |  |

#### Diagnosis

Resample at the next service interval to monitor. All component wear rates are normal. There is no indication of any contamination in the oil. The condition of the oil is acceptable for the time in service.