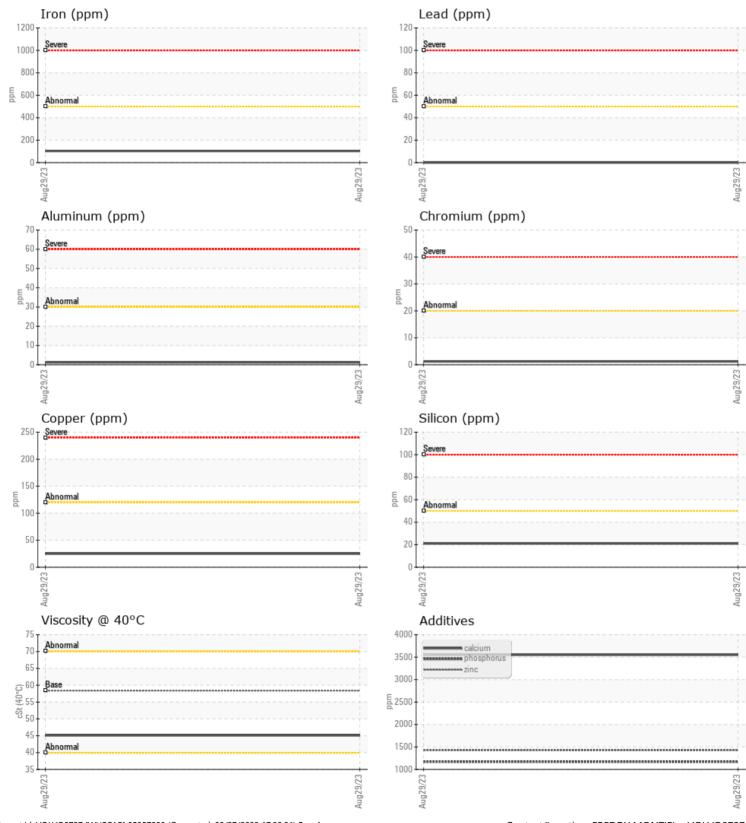

Boron

ppm

ppm

| SAMPLI         | E INFORMATION | l                    |      |   |
|----------------|---------------|----------------------|------|---|
| Sample Number  |               | VCP417085            | <br> |   |
| Sample Date    |               | 29 Aug 2023          | <br> |   |
| Machine Hours  |               | 10617                | <br> |   |
| Oil Hours      |               | 0                    | <br> |   |
| Oil Changed    |               | N/A                  | <br> |   |
| Sample Status  |               | NORMAL               | <br> |   |
|                |               |                      |      |   |
| OIL CON        | INITION       |                      |      |   |
| Visc @ 40°C    | cSt           | 45.1                 | <br> |   |
| VISC @ 40 C    | CSL           | 45.1                 | <br> |   |
| VOLVO          |               |                      |      |   |
| CONTAI         | MINATION      |                      |      |   |
| Silicon        | ppm           | 21                   | <br> |   |
| Sodium         | ppm           | <b>7</b>             | <br> |   |
| Potassium      | ppm           | 0                    | <br> |   |
|                |               |                      |      |   |
| WEAR N         | METALS        |                      |      |   |
|                | -             | <b>—</b> 102         |      | - |
| Iron           | ppm           | 103                  | <br> |   |
| Copper<br>Lead | ppm           | 25                   | <br> |   |
| Tin            | ppm           | <b>0</b><br><b>2</b> | <br> |   |
| Aluminum       | ppm           | 1                    | <br> |   |
| Chromium       | ppm           | <b>1</b>             | <br> |   |
| Molybdenum     | ppm           | 2                    | <br> |   |
| Nickel         | ppm<br>ppm    | 0                    | <br> |   |
| Titanium       | ppm           | 0                    | <br> |   |
| Silver         | ppm           | 0                    | <br> |   |
| Manganese      | ppm           | 2                    | <br> |   |
| Vanadium       | ppm           | 0                    | <br> |   |
|                | PP            |                      |      |   |
| VOLVO          |               |                      |      |   |
|                | NE2           |                      |      |   |
| Calcium        | ppm           | 3552                 | <br> |   |
| Magnesium      | ppm           | 20                   | <br> |   |
| Zinc           | ppm           | 1424                 | <br> |   |
| Phosphorus     | ppm           | <b>1171</b>          | <br> |   |
|                |               |                      |      |   |

## **CONSTRUCTION EQUIPMENT**

GRAPHS

VOLVO

Report Id: VOLVO8737 [WUSCAR] 05957890 (Generated: 09/27/2023 17:39:31) Rev: 1

Contact/Location: FREDDY MONTIEL - VOLVO8737