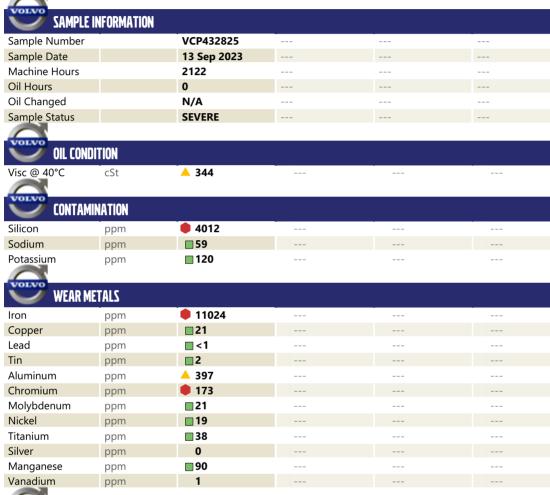

## Diagnosis

We advise that you check all areas where dirt can enter the system. We recommend that you drain the oil from the component if this has not already been done. We advise that you inspect for the source(s) of wear. We recommend an early resample to monitor this condition. The iron and chrome levels are severe. Gear wear is indicated. Elemental levels of silicon (Si) and aluminum (Al) indicate alumina-silicate (coarse dirt) ingress. The oil viscosity is higher than normal. The oil is no longer serviceable due to the presence of contaminants.