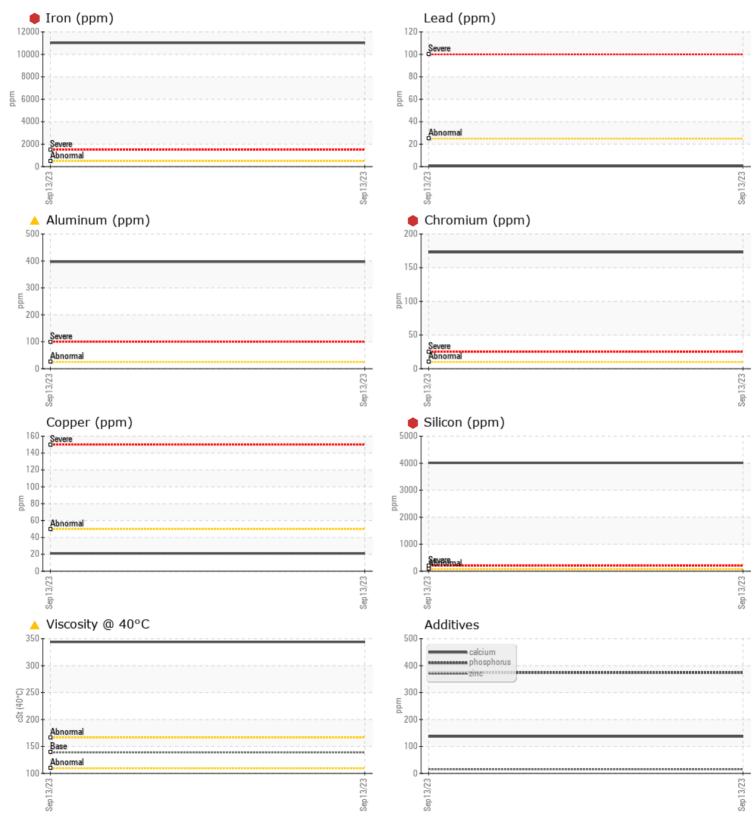

## Diagnosis

We advise that you check all areas where dirt can enter the system. We recommend that you drain the oil from the component if this has not already been done. We advise that you inspect for the source(s) of wear. We recommend an early resample to monitor this condition. The iron and chrome levels are severe. Gear wear is indicated. Elemental levels of silicon (Si) and aluminum (Al) indicate alumina-silicate (coarse dirt) ingress. The oil viscosity is higher than normal. The oil is no longer serviceable due to the presence of contaminants.

## **CONSTRUCTION EQUIPMENT**

GRAPHS

VOLVO

Report Id: VOLVO6244 [WUSCAR] 05957892 (Generated: 09/25/2023 09:25:11) Rev: 1

Contact/Location: TINA LEDOUX - VOLVO6244