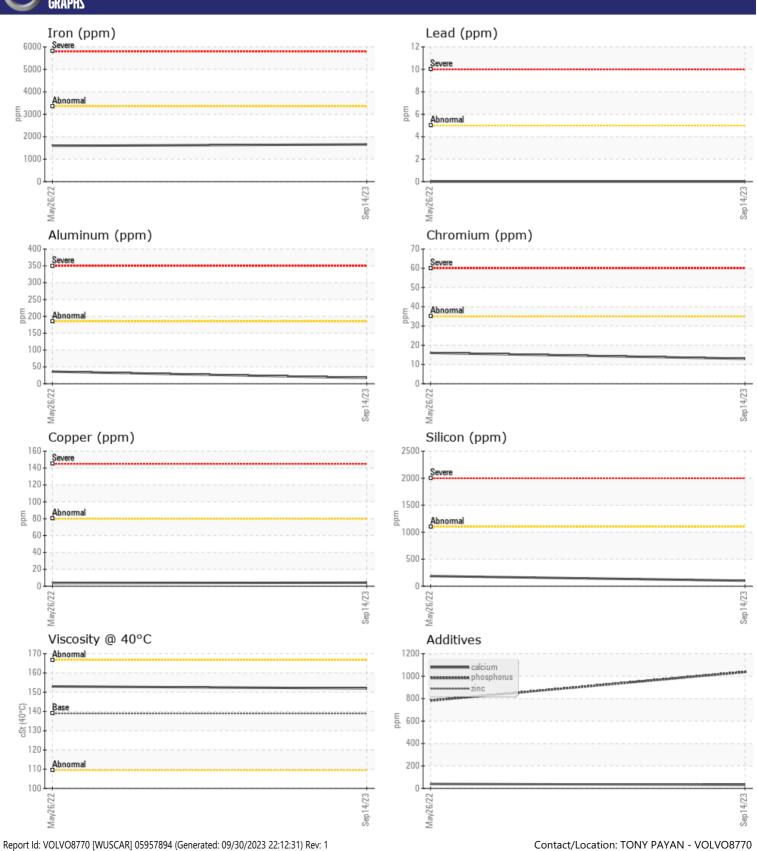

### **CONSTRUCTION EQUIPMENT**

SW-24085-2 GRANT MAC VOLVO EC480E 310924 - REAR LEFT FINAL DRIV

Sample No: VCP412478

Oil Type: VOLVO PREMIUM GEAR OIL 80W-90 GL-5

**Job No:** SW-24085-2 GRANT MAC

| CVMDIE        | INFORMATION    |               |             |      |
|---------------|----------------|---------------|-------------|------|
|               | . INI UNMATIUN |               |             |      |
| Sample Number |                | VCP412478     | VCP372353   | <br> |
| Sample Date   |                | 14 Sep 2023   | 26 May 2022 | <br> |
| Machine Hours |                | 7932          | 5705        | <br> |
| Oil Hours     |                | 2110          | 0           | <br> |
| Oil Changed   |                | Changed       | Changed     | <br> |
| Sample Status |                | NORMAL        | NORMAL      | <br> |
| VOLVO         |                |               |             |      |
| OIL CON       | DITION         |               |             |      |
| Visc @ 40°C   | cSt            | <b>152</b>    | <b>1</b> 53 | <br> |
|               | CSL            | <b>132</b>    | ■ 133       | <br> |
| VOLVO         |                |               |             |      |
| CONTAN        | INATION        |               |             |      |
| Silicon       | ppm            | <b>102</b>    | □187        | <br> |
| Sodium        | ppm            | ■5            | 5           | <br> |
| Potassium     | ppm            | <b>6</b>      | <b>□</b> 12 | <br> |
|               | ρρ             |               |             |      |
| VOLVO         |                |               |             |      |
| WEAR M        | 1ETALS         |               |             |      |
| Iron          | ppm            | <b>1656</b>   | □1595       | <br> |
| Copper        | ppm            | <b>4</b>      | <b>4</b>    | <br> |
| Lead          | ppm            | <b>0</b>      | <b>0</b>    | <br> |
| Tin           | ppm            | <b>■</b> 0    | 0           | <br> |
| Aluminum      | ppm            | <b>17</b>     | <b>■</b> 36 | <br> |
| Chromium      | ppm            | ■13           | <b>1</b> 6  | <br> |
| Molybdenum    | ppm            | <b>■</b> <1   | <b>2</b>    | <br> |
| Nickel        | ppm            | <b>■</b> 0    | 0           | <br> |
| Titanium      | ppm            | <b>■&lt;1</b> | <b>2</b>    | <br> |
| Silver        | ppm            | 0             | 0           | <br> |
| Manganese     | ppm            | <b>12</b>     | □14         | <br> |
| Vanadium      | ppm            | 0             | 0           | <br> |
|               |                |               |             |      |
| ADDITIV       | IEC            |               |             | <br> |
|               |                |               |             |      |
| Calcium       | ppm            | ■33           | <b>4</b> 0  | <br> |
| Magnesium     | ppm            | <b>■</b> 6    | 9           | <br> |
| Zinc          | ppm            | ■33           | ■39         | <br> |
| Phosphorus    | ppm            | <b>1038</b>   | □782        | <br> |
| Barium        | ppm            | ■0            | □0          | <br> |
| Boron         | ppm            | <b>168</b>    | <b>6</b> 9  | <br> |

### Diagnosis

Resample at the next service interval to monitor. All component wear rates are normal. There is no indication of any contamination in the oil. The condition of the oil is acceptable for the time in service.