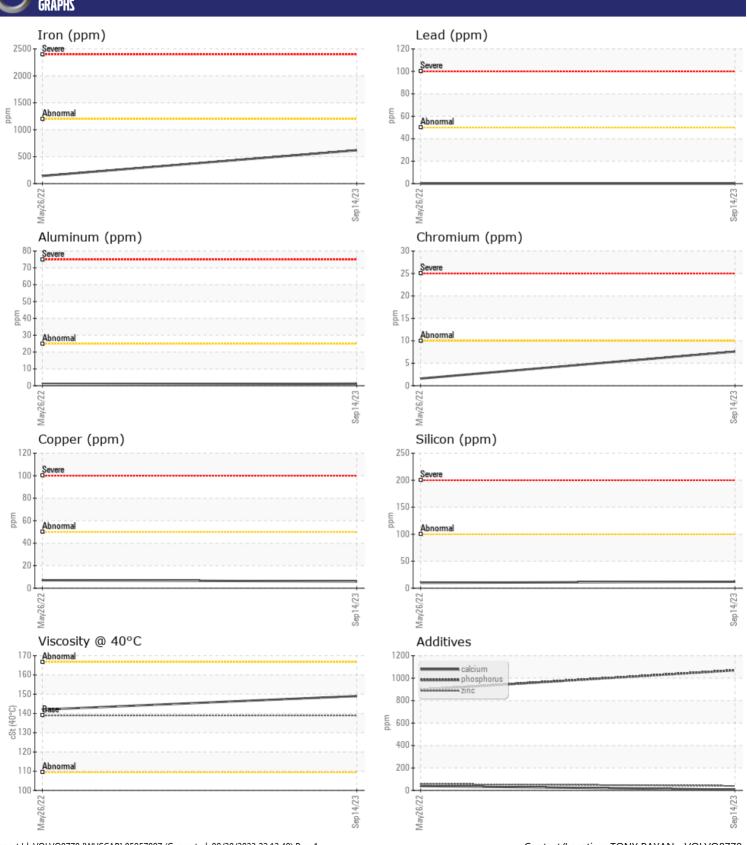

CONSTRUCTION EQUIPMENT
SW-24085-2 GRANT MAC VOLVO EC480E 310924 - RIGHT SWING DRIV

Sample No: VCP432513

Oil Type: VOLVO PREMIUM GEAR OIL 80W-90 GL-5

Job No: SW-24085-2 GRANT MAC

| CAMDIE        | INFORMATION  | ı           |             |      |
|---------------|--------------|-------------|-------------|------|
|               | INI UNMATIUI |             |             |      |
| Sample Number |              | VCP432513   | VCP354270   | <br> |
| Sample Date   |              | 14 Sep 2023 | 26 May 2022 | <br> |
| Machine Hours |              | 7932        | 5705        | <br> |
| Oil Hours     |              | 2110        | 0           | <br> |
| Oil Changed   |              | Changed     | Changed     | <br> |
| Sample Status |              | NORMAL      | NORMAL      | <br> |
| VOLVO         |              |             |             |      |
| OIL CON       | DITION       |             |             |      |
| Visc @ 40°C   | cSt          | <b>149</b>  | <u>142</u>  | <br> |
| VISC @ 40 C   | CSL          | <b>149</b>  | ■ 142       | <br> |
| VOLVO         |              |             |             |      |
| CONTAN        | IINATION     |             |             |      |
| Silicon       | ppm          | <b>1</b> 2  | <b>1</b> 0  | <br> |
| Sodium        | ppm          | <u></u> 2   | 0           | <br> |
| Potassium     | ppm          | ■0          | <b>1</b> 2  | <br> |
|               | PP           |             |             |      |
| VOLVO         |              |             |             |      |
| WEAR M        | IETALS       |             |             |      |
| Iron          | ppm          | <b>619</b>  | □143        | <br> |
| Copper        | ppm          | <b>6</b>    | 7           | <br> |
| Lead          | ppm          | <b>■</b> 0  | <b>0</b>    | <br> |
| Tin           | ppm          | <b>■</b> 0  | 0           | <br> |
| Aluminum      | ppm          | <b>1</b>    | <1          | <br> |
| Chromium      | ppm          | ■8          | 2           | <br> |
| Molybdenum    | ppm          | <b>0</b>    | <b>0</b>    | <br> |
| Nickel        | ppm          | <b>■</b> 0  | 0           | <br> |
| Titanium      | ppm          | 0           | 0           | <br> |
| Silver        | ppm          | 0           | 0           | <br> |
| Manganese     | ppm          | <b>6</b>    | <b>2</b>    | <br> |
| Vanadium      | ppm          | 0           | 0           | <br> |
|               |              |             |             |      |
| ADDITIV       | EC           |             |             |      |
|               | (T)          |             |             |      |
| Calcium       | ppm          | 8           | ■39         | <br> |
| Magnesium     | ppm          | <b>2</b>    | <u> </u>    | <br> |
| Zinc          | ppm          | <b>40</b>   | □ 57        | <br> |
| Phosphorus    | ppm          | <b>1070</b> | ■898        | <br> |
| Barium        | ppm          | ■0          | □0          | <br> |
| Boron         | ppm          | <b>176</b>  | <b>122</b>  | <br> |

### Diagnosis

Resample at the next service interval to monitor.All component wear rates are normal. There is no indication of any contamination in the oil. The condition of the oil is acceptable for the time in service.