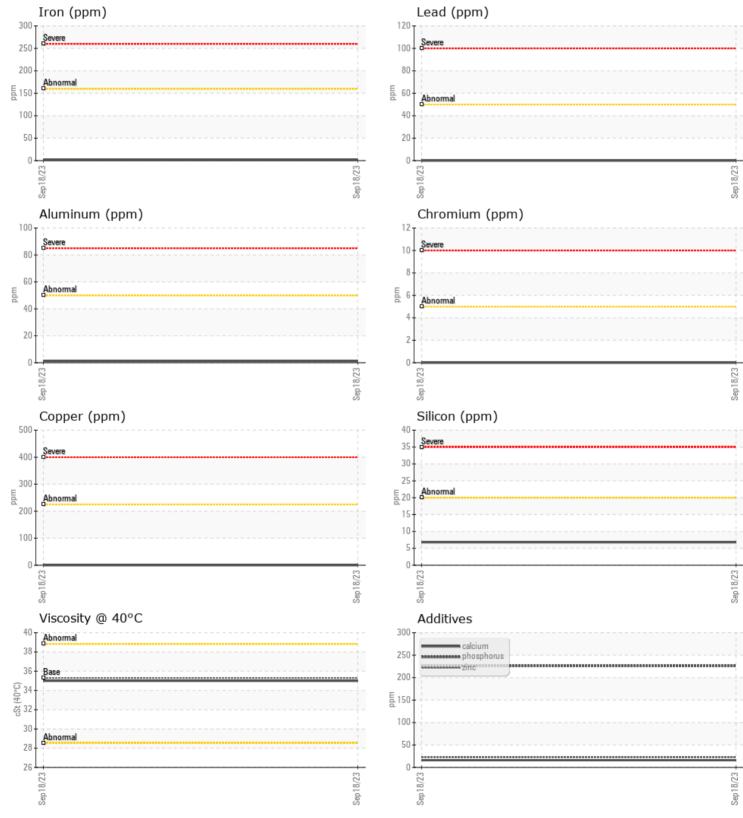

#### Job No:

|               | E INFORMATIO | N           |      |  |
|---------------|--------------|-------------|------|--|
| Sample Number |              | VCP435413   | <br> |  |
| Sample Number |              | 18 Sep 2023 | <br> |  |
| Machine Hours |              | 5619        | <br> |  |
| Oil Hours     |              | 0           | <br> |  |
| Oil Changed   |              | Changed     | <br> |  |
| Sample Status |              | NORMAL      | <br> |  |
|               |              | NORMAL      |      |  |
| VOLVO         |              |             |      |  |
| 💛 OIL CON     | IDITION      |             |      |  |
| Visc @ 40°C   | cSt          | 35.0        | <br> |  |
|               |              |             |      |  |
|               | MINATION     |             | <br> |  |
|               |              | · _         |      |  |
| Silicon       | ppm          | 7           | <br> |  |
| Sodium        | ppm          | 2           | <br> |  |
| Potassium     | ppm          | ■ <1        | <br> |  |
| VOLVO         |              |             |      |  |
| WEAR N        | METALS       |             |      |  |
| Iron          | ppm          | 2           | <br> |  |
| Copper        | ppm          | 0           | <br> |  |
| Lead          | ppm          | 0           | <br> |  |
| Tin           | ppm          | 0           | <br> |  |
| Aluminum      | ppm          | <b>1</b>    | <br> |  |
| Chromium      | ppm          | 0           | <br> |  |
| Molybdenum    | ppm          | 0           | <br> |  |
| Nickel        | ppm          | 0           | <br> |  |
| Titanium      | ppm          | 0           | <br> |  |
| Silver        | ppm          | 0           | <br> |  |
| Manganese     | ppm          | 0           | <br> |  |
| Vanadium      | ppm          | 0           | <br> |  |
|               |              |             |      |  |
|               | VES          |             | <br> |  |
| Calcium       |              | 16          | <br> |  |
| Magnesium     | ppm          | 6           | <br> |  |
| Zinc          | ppm          | 22          | <br> |  |
| Phosphorus    | ppm<br>ppm   | 226         | <br> |  |
| Barium        |              | 0           | <br> |  |
| Boron         | ppm          | <b>1</b> 01 | <br> |  |
| 001011        | ppm          |             | <br> |  |

# **CONSTRUCTION EQUIPMENT**

GRAPHS

VOLVO

Report Id: VOLVO0088 [WUSCAR] 05957911 (Generated: 09/25/2023 08:31:22) Rev: 1

Contact/Location: ED MAYES - VOLVO0088