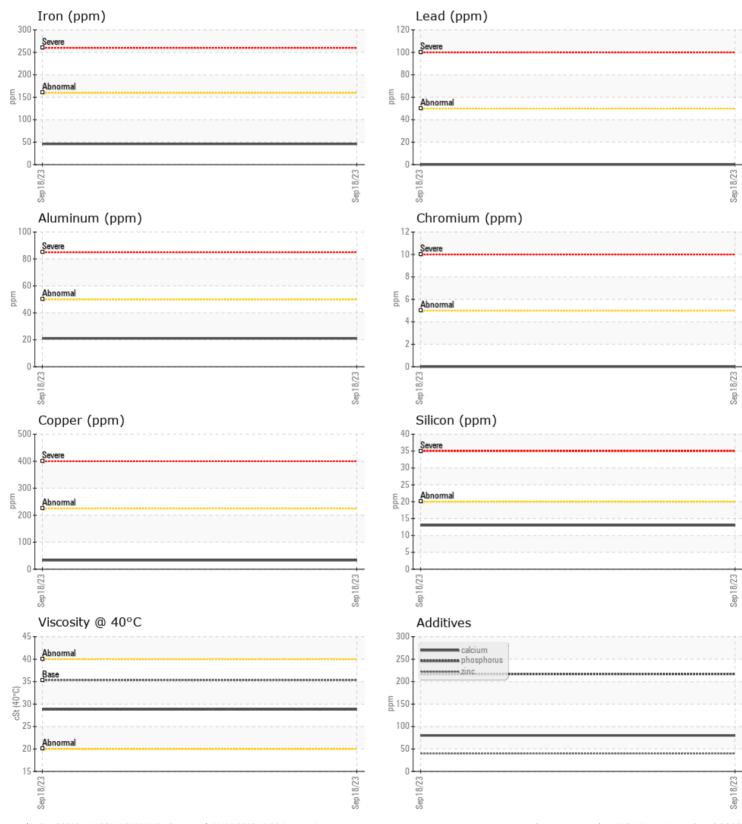

## Oil Type: Job No:

| VOLVO         |               |             |          |   |          |                                                                                                           |
|---------------|---------------|-------------|----------|---|----------|-----------------------------------------------------------------------------------------------------------|
|               | E INFORMATION |             | <u>.</u> | - | <u>_</u> |                                                                                                           |
| Sample Number |               | VCP409515   |          |   |          |                                                                                                           |
| Sample Date   |               | 18 Sep 2023 |          |   |          | ALTA EQUIPMENT COMPANY                                                                                    |
| Machine Hours |               | 2337        |          |   |          | 5151 DR MARTIN LUTHER KING BLVD                                                                           |
| Oil Hours     |               | 0           |          |   |          | FORT MYERS, FL                                                                                            |
| Oil Changed   |               | Changed     |          |   |          | US 33905                                                                                                  |
| Sample Status |               | ABNORMAL    |          |   |          | Contact: TODD LARK                                                                                        |
| VOLVO         |               |             |          |   |          | tlark@altaequipfl.com                                                                                     |
| OIL CON       | NDITION       |             |          |   |          | T:<br>F: (239)481-3302                                                                                    |
| Visc @ 40°C   | cSt           | 28.8        |          |   |          | 1. (233)401 3302                                                                                          |
|               |               |             |          |   |          | - Diagnosis                                                                                               |
| CONTA         | MINATION      |             |          |   |          | Diagnosis                                                                                                 |
| Silicon       | ppm           | 13          |          |   |          | Oil and filter change at the time of                                                                      |
| Sodium        | ppm           | <b>6</b>    |          |   |          | sampling has been noted. Resample<br>at the next service interval to<br>monitor.Moderate concentration of |
| Potassium     | ppm           | 3           |          |   |          |                                                                                                           |
| lotassidili   | ppin          |             |          |   |          | visible metal present. All component                                                                      |
| VOLVO         |               |             |          |   |          | wear rates are normal. There is no                                                                        |
| WEAR          | METALS        |             |          |   |          | indication of any contamination in                                                                        |
| Iron          | ppm           | <b>46</b>   |          |   |          | the fluid. The condition of the fluid is                                                                  |
| Copper        | ppm           | 33          |          |   |          | acceptable for the time in service.                                                                       |
| Lead          | ppm           | 0           |          |   |          |                                                                                                           |
| Tin           | ppm           | 5           |          |   |          |                                                                                                           |
| Aluminum      | ppm           | 21          |          |   |          |                                                                                                           |
| Chromium      | ppm           | 0           |          |   |          |                                                                                                           |
| Molybdenum    | ppm           | 0           |          |   |          |                                                                                                           |
| Nickel        | ppm           | 3           |          |   |          |                                                                                                           |
| Titanium      | ppm           | 0           |          |   |          |                                                                                                           |
| Silver        | ppm           | 0           |          |   |          |                                                                                                           |
| Manganese     | ppm           | 4           |          |   |          |                                                                                                           |
| Vanadium      | ppm           | 0           |          |   |          |                                                                                                           |
|               |               |             |          |   |          |                                                                                                           |
| ADDITI        | VES           |             |          |   |          |                                                                                                           |
| Calcium       | ppm           | 80          |          |   |          | -                                                                                                         |
| Magnesium     | ppm           | 2           |          |   |          |                                                                                                           |
| Zinc          | ppm           | <b>40</b>   |          |   |          |                                                                                                           |
| Phosphorus    | ppm           | 217         |          |   |          |                                                                                                           |
| Barium        | ppm           | 0           |          |   |          |                                                                                                           |
| Boron         | ppm           | 65          |          |   |          |                                                                                                           |