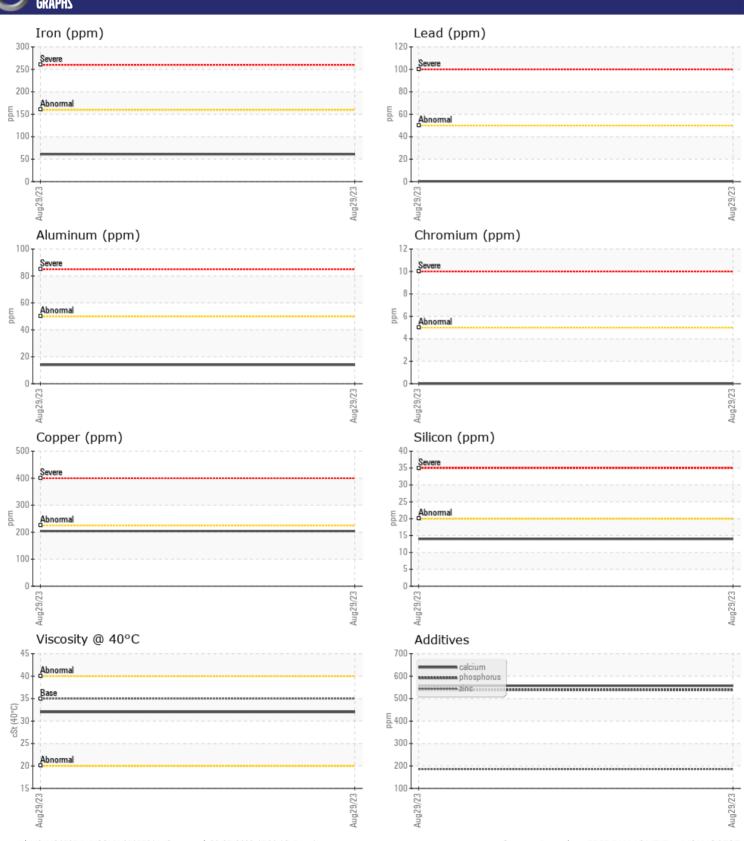

# CONSTRUCTION EQUIPMENT CEMEX VOLVO L90H 624746 - TRANSMISSION (AUTO)

Sample No: VCP416261

Oil Type: ATF

Job No: CEMEX

| VOLVO         |              |               |      |  |
|---------------|--------------|---------------|------|--|
| SAMPLE        | E INFORMATIO | N             |      |  |
| Sample Number | <u>-</u>     | VCP416261     | <br> |  |
| Sample Date   |              | 29 Aug 2023   | <br> |  |
| Machine Hours |              | 10617         | <br> |  |
| Oil Hours     |              | 0             | <br> |  |
| Oil Changed   |              | N/A           | <br> |  |
| Sample Status |              | NORMAL        | <br> |  |
|               |              |               |      |  |
| OIL CON       | IDITION      |               |      |  |
| Visc @ 40°C   | cSt          | ■32.0         | <br> |  |
|               |              |               |      |  |
| LUNTAN        | MINATION     |               |      |  |
| _             |              |               |      |  |
| Silicon       | ppm          | <b>14</b>     | <br> |  |
| Sodium        | ppm          | <b>15</b>     | <br> |  |
| Potassium     | ppm          | <b>1</b>      | <br> |  |
| VOLVO         |              |               |      |  |
| WEAR N        | METALS       |               |      |  |
| Iron          | ppm          | <b>61</b>     | <br> |  |
| Copper        | ppm          | <b>204</b>    | <br> |  |
| Lead          | ppm          | <b></b>       | <br> |  |
| Tin           | ppm          | <b>0</b>      | <br> |  |
| Aluminum      | ppm          | <b>14</b>     | <br> |  |
| Chromium      | ppm          | <b>■</b> 0    | <br> |  |
| Molybdenum    | ppm          | <b>-&lt;1</b> | <br> |  |
| Nickel        | ppm          | <b>0</b>      | <br> |  |
| Titanium      | ppm          | 0             | <br> |  |
| Silver        | ppm          | <b>0</b>      | <br> |  |
| Manganese     | ppm          | <b>2</b>      | <br> |  |
| Vanadium      | ppm          | 0             | <br> |  |
|               |              |               |      |  |
| ADDITIV       | VES          |               |      |  |
| Calcium       | ppm          | <b>557</b>    | <br> |  |
| Magnesium     | ppm          | <b>4</b>      | <br> |  |
| Zinc          | ppm          | <b>185</b>    | <br> |  |
| Phosphorus    | ppm          | <b>■</b> 539  | <br> |  |
| Barium        | ppm          | ■0            | <br> |  |
| Boron         | ppm          | <b>172</b>    | <br> |  |
|               |              |               |      |  |

### Diagnosis

Resample at the next service interval to monitor. All component wear rates are normal. There is no indication of any contamination in the fluid. The condition of the fluid is acceptable for the time in service.