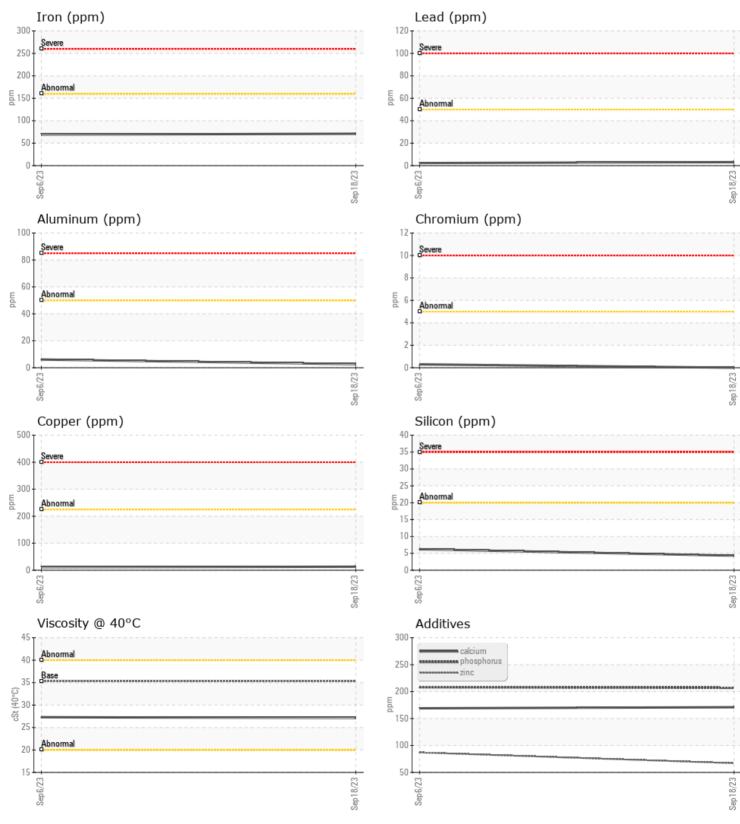

Phosphorus

D44505

| -             | E INFORMATION |             |             |      |
|---------------|---------------|-------------|-------------|------|
| Sample Number |               | VCE049452   | VCP407304   | <br> |
| Sample Date   |               | 18 Sep 2023 | 06 Sep 2023 | <br> |
| Machine Hours |               | 7142        | 6207        | <br> |
| Dil Hours     |               | 0           | 0           | <br> |
| Dil Changed   |               | Not Changd  | Not Changd  | <br> |
| Sample Status |               | ABNORMAL    | ABNORMAL    | <br> |
|               |               |             |             |      |
| OIL CON       | IDITION       |             |             |      |
| /isc @ 40°C   | cSt           | 27.1        | 27.3        | <br> |
|               |               |             |             |      |
| VOLVO         |               |             |             |      |
|               | MINATION      |             | <u> </u>    | <br> |
| Silicon       | ppm           | <b>4</b>    | 6           | <br> |
| Sodium        | ppm           | 5           | 4           | <br> |
| Potassium     | ppm           | <b>■</b> <1 | 3           | <br> |
|               |               |             |             |      |
| WEAR I        | METALS        |             |             |      |
| ron           | ppm           | 71          | 69          | <br> |
| Copper        | ppm           | 13          | 11          | <br> |
| ead           | ppm           | 3           | 2           | <br> |
| īn            | ppm           |             | <1          | <br> |
| Aluminum      | ppm           | 3           | 6           | <br> |
| Chromium      | ppm           | 0           | □ <1        | <br> |
| Volybdenum    | ppm           | 0           | 0           | <br> |
| Nickel        | ppm           | 0           | 0           | <br> |
| itanium       | ppm           | 0           | 0           | <br> |
| Silver        | ppm           | 0           | 0           | <br> |
| Manganese     | ppm           |             | □ <1        | <br> |
| /anadium      | ppm           | 0           | 0           | <br> |
|               | 1-1           | -           | -           |      |
| VOLVO         |               |             |             |      |
| ADDITI        | VES           |             |             |      |
| Calcium       | ppm           | <b>171</b>  | 169         | <br> |
| Magnesium     | ppm           | <b>4</b>    | 4           | <br> |

## nosis

commend you service the filters component. We advise that pect for the source(s) of metal. commend an early resample to or this condition.High ntration of visible metal nt. All component wear rates rmal. High wear metal levels the reported slippage. There is ication of any contamination in id. The condition of the fluid is able for the time in service.