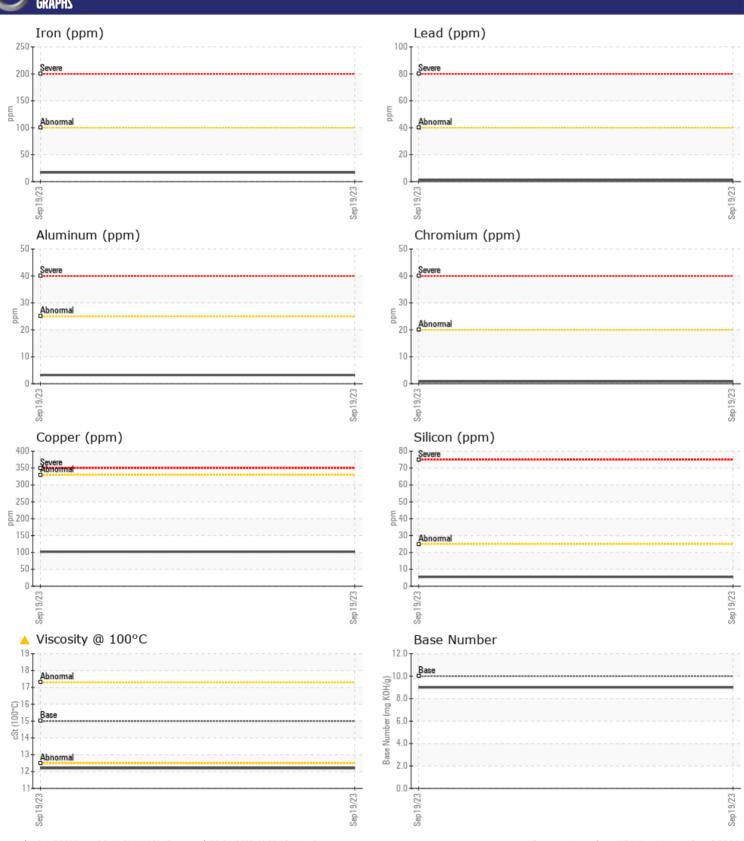

# CONSTRUCTION EQUIPMENT VOLVO A45G 352836 - DIESEL ENGINE

Sample No: VCP402222

Oil Type: VOLVO ULTRA DIESEL ENGINE OIL 15W40 VDS-3

Job No:

| SAMPLE II        | NFORMATION |                 |   |      |
|------------------|------------|-----------------|---|------|
| Sample Number    |            | VCP402222       |   | <br> |
| Sample Date      |            | 19 Sep 2023     |   | <br> |
| Machine Hours    |            | 2651            |   | <br> |
| Oil Hours        |            | 0               |   | <br> |
| Oil Changed      |            | Changed         |   | <br> |
| Sample Status    |            | ATTENTION       |   | <br> |
|                  |            |                 |   |      |
| OIL CONDI        | TINN       |                 |   |      |
|                  |            | <b>12.2</b>     | _ |      |
| Visc @ 100°C     | cSt        |                 |   | <br> |
| Base Number (BN) |            | <b>■</b> 9.0 72 |   | <br> |
| Oxidation (PA)   | %          | 12              |   | <br> |
| VOLVO            |            |                 |   |      |
| CONTAMIN         | NATION     |                 |   |      |
| Soot %           | %          | ■0              |   | <br> |
| Nitration (PA)   | %          | 66              |   | <br> |
| Sulfation (PA)   | %          | 68              |   | <br> |
| Glycol           | %          | NEG             |   | <br> |
| Fuel             | %          | <b>1.2</b>      |   | <br> |
| Silicon          | ppm        | <b>6</b>        |   | <br> |
| Sodium           | ppm        | <b>■</b> 4      |   | <br> |
| Potassium        | ppm        | <b>1</b>        |   | <br> |
| VOLVO            |            |                 |   |      |
| WEAR ME          | TALS       |                 |   |      |
| Iron             | ppm        | <b>17</b>       |   | <br> |
| Copper           | ppm        | <b>102</b>      |   | <br> |
| Lead             | ppm        | <b>1</b> 1      |   | <br> |
| Tin              | ppm        | <u> </u>        |   | <br> |
| Aluminum         | ppm        | ■3              |   | <br> |
| Chromium         | ppm        | <b>■</b> <1     |   | <br> |
| Molybdenum       | ppm        | <b>■</b> 50     |   | <br> |
| Nickel           | ppm        | 4               |   | <br> |
| Titanium         | ppm        | 0               |   | <br> |
| Silver           | ppm        | <b>■</b> 0      |   | <br> |
| Manganese        | ppm        | <b>1</b>        |   | <br> |
| Vanadium         | ppm        | 0               |   | <br> |
|                  |            |                 |   | <br> |
| ADDITIVE         |            |                 |   |      |
| Calcium          | ppm        | <b>1749</b>     |   | <br> |
| Magnesium        | ppm        | <b>482</b>      |   | <br> |
| Zinc             | ppm        | <b>1152</b>     |   | <br> |
| Phosphorus       | ppm        | ■956            |   | <br> |
| Barium           | ppm        | <b>■</b> 0      |   | <br> |
| Boron            | ppm        | <b>16</b>       |   | <br> |
|                  |            |                 |   |      |

### Diagnosis

Oil and filter change at the time of sampling has been noted. Resample at the next service interval to monitor. All component wear rates are normal. Fuel content negligible. There is no indication of any contamination in the oil. The oil viscosity is lower than normal. The BN result indicates that there is suitable alkalinity remaining in the oil. Confirm oil type.