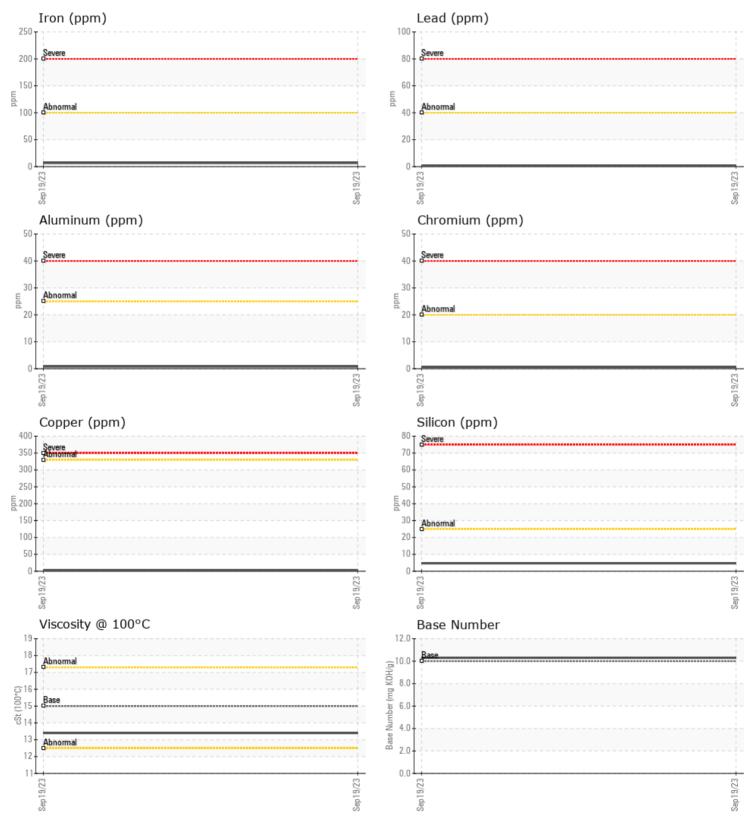

#### Job No:

|                      | NFORMATION |                      |         |      |
|----------------------|------------|----------------------|---------|------|
| Sample Number        | -          | VCP401483            |         | <br> |
| Sample Date          |            | 19 Sep 2023          |         | <br> |
| Machine Hours        |            | 1540                 |         | <br> |
| Oil Hours            |            | 1540                 |         | <br> |
| Oil Changed          |            | Changed              |         | <br> |
| Sample Status        |            | NORMAL               |         | <br> |
|                      |            |                      |         |      |
| OIL CONDI            |            |                      |         |      |
| Visc @ 100°C         | cSt        | <b>—</b> 12 <i>4</i> | <u></u> | <br> |
|                      |            | ■13.4<br>■10.2       |         |      |
| Base Number (BN)     |            | ■ 10.3               |         | <br> |
| Oxidation (PA)       | %          | 63                   |         | <br> |
| VOLVO                |            |                      |         | <br> |
| V CONTAMIN           | VATION     |                      |         |      |
| Soot %               | %          | 0                    |         | <br> |
| Nitration (PA)       | %          | 51                   |         | <br> |
| Sulfation (PA)       | %          | 58                   |         | <br> |
| Glycol               | %          | NEG                  |         | <br> |
| Fuel                 | %          | <1.0                 |         | <br> |
| Silicon              | ppm        | 5                    |         | <br> |
| Sodium               | ppm        | 3                    |         | <br> |
| Potassium            | ppm        | 6                    |         | <br> |
|                      |            |                      |         |      |
| WEAR ME              | TAIS       |                      |         |      |
| <u> </u>             | TALS       | · _                  | -       |      |
| Iron                 | ppm        | 7                    |         | <br> |
| Copper               | ppm        | 3                    |         | <br> |
| Lead                 | ppm        | ■ <1                 |         | <br> |
| Tin                  | ppm        | <b>■</b> <1          |         | <br> |
| Aluminum             | ppm        | ■ <1                 |         | <br> |
| Chromium             | ppm        | <b>  </b> <1         |         | <br> |
| Molybdenum           | ppm        | 57                   |         | <br> |
| Nickel               | ppm        | 0                    |         | <br> |
| Titanium             | ppm        | 0                    |         | <br> |
| Silver               | ppm        | 0                    |         | <br> |
| Manganese            | ppm        | ∎1                   |         | <br> |
| Vanadium             | ppm        | 0                    |         | <br> |
|                      |            |                      |         | <br> |
|                      | 5          |                      |         |      |
| Calcium              |            | <b>1182</b>          |         | <br> |
|                      | ppm        | 912                  |         |      |
| Magnesium<br>Zinc    | ppm        |                      |         | <br> |
|                      | ppm        | 1258                 |         |      |
| Phosphorus<br>Barium | ppm        | <b>1047</b>          |         | <br> |
| Boron                | ppm        | <b>0</b>             |         | <br> |
| DUIUII               | ppm        | <b>16</b>            |         | <br> |

### osis

le at the next service interval tor.All component wear rates nal. There is no indication of tamination in the oil. The BN dicates that there is suitable remaining in the oil. The n of the oil is acceptable for in service.