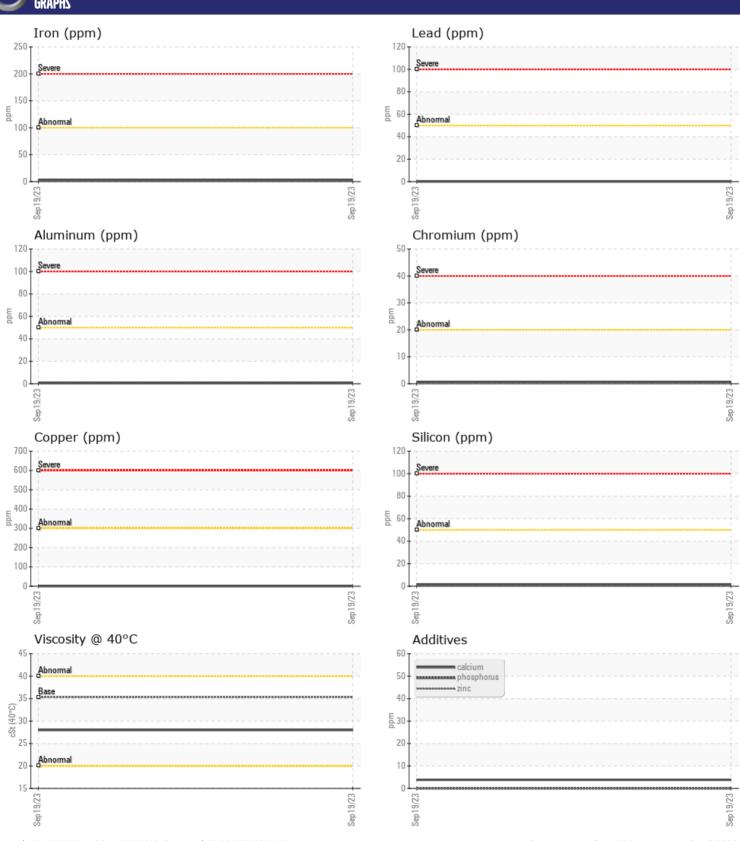

# CONSTRUCTION EQUIPMENT VOLVO A45G 352836 - TRANSMISSION

Sample No: VCP401164

Oil Type: VOLVO AUTOMATIC TRANSMISSION FLUID AT102

Job No:

| SAMPLE        | E INFORMATION | N             |      |  |
|---------------|---------------|---------------|------|--|
| Sample Number |               | VCP401164     | <br> |  |
| Sample Date   |               | 19 Sep 2023   | <br> |  |
| Machine Hours |               | 2651          | <br> |  |
| Oil Hours     |               | 0             | <br> |  |
| Oil Changed   |               | Changed       | <br> |  |
| Sample Status |               | NORMAL        | <br> |  |
|               |               |               |      |  |
| OIL CON       | INITION       |               |      |  |
|               |               | =20.0         |      |  |
| Visc @ 40°C   | cSt           | <b>28.0</b>   | <br> |  |
| VOLVO         |               |               |      |  |
| CONTAN        | MINATION      |               |      |  |
| Silicon       | ppm           | <b>2</b>      | <br> |  |
| Sodium        | ppm           | ■38           | <br> |  |
| Potassium     | ppm           | 9             | <br> |  |
|               |               |               |      |  |
| WEAR N        | METALS        |               |      |  |
| Iron          | ppm           | ■3            | <br> |  |
| Copper        | ppm           | ■0            | <br> |  |
| Lead          | ppm           | <b>0</b>      | <br> |  |
| Tin           | ppm           | <b>0</b>      | <br> |  |
| Aluminum      | ppm           | <b>■&lt;1</b> | <br> |  |
| Chromium      | ppm           | <b>■&lt;1</b> | <br> |  |
| Molybdenum    | ppm           | ■0            | <br> |  |
| Nickel        | ppm           | <b>■&lt;1</b> | <br> |  |
| Titanium      | ppm           | 0             | <br> |  |
| Silver        | ppm           | 0             | <br> |  |
| Manganese     | ppm           | <b>-&lt;1</b> | <br> |  |
| Vanadium      | ppm           | 1             | <br> |  |
| VOLVO         |               |               |      |  |
| ADDITIV       | VES           |               |      |  |
| Calcium       | ppm           | ■4            | <br> |  |
| Magnesium     | ppm           | <b>-</b> <1   | <br> |  |
| Zinc          | ppm           | ■0            | <br> |  |
| Phosphorus    | ppm           | ■0            | <br> |  |
| Barium        | ppm           | ■0            | <br> |  |
| Boron         | ppm           | <b>0</b>      | <br> |  |
|               |               | _             |      |  |

### Diagnosis

Resample at the next service interval to monitor. All component wear rates are normal. There is no indication of any contamination in the oil. Confirm oil type. The condition of the oil is acceptable for the time in service.