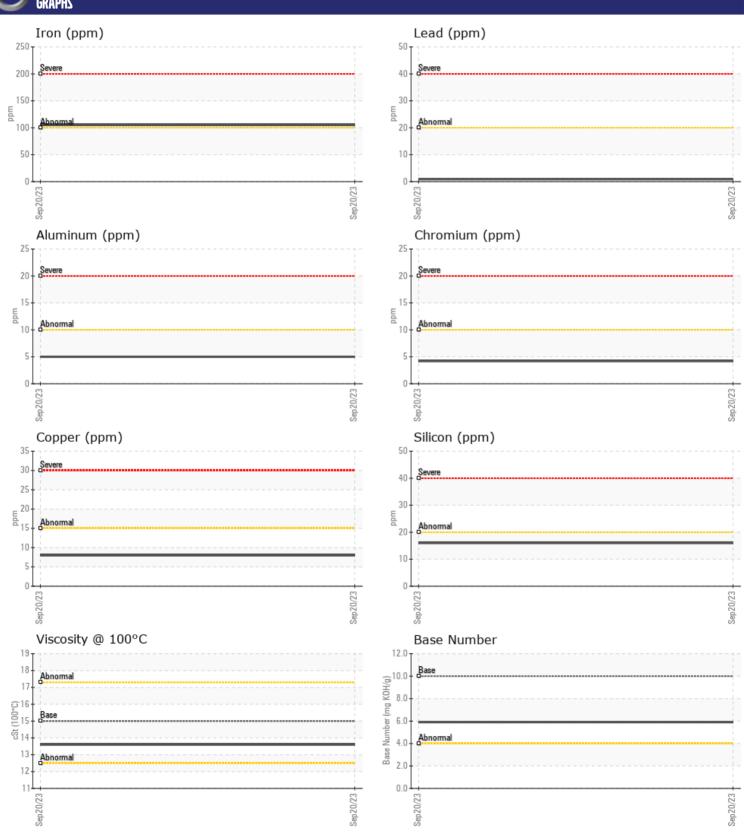

## CONSTRUCTION EQUIPMENT 366720 VOLVO EC220EL 314927 - DIESEL ENGINE

Sample No: VCP433418

Oil Type: VOLVO ULTRA DIESEL ENGINE OIL 15W40 VDS-3

**Job No:** 366720

| VOLVO            |            |              |      |  |
|------------------|------------|--------------|------|--|
| SAMPLE II        | NFORMATION |              |      |  |
| Sample Number    | -          | VCP433418    | <br> |  |
| Sample Date      |            | 20 Sep 2023  | <br> |  |
| Machine Hours    |            | 635          | <br> |  |
| Oil Hours        |            | 635          | <br> |  |
| Oil Changed      |            | Changed      | <br> |  |
| Sample Status    |            | NORMAL       | <br> |  |
|                  |            |              |      |  |
| VOLVO            | TION       |              |      |  |
| OIL CONDI        | _          |              |      |  |
| Visc @ 100°C     | cSt        | <b>13.6</b>  | <br> |  |
| Base Number (BN) | , ,        | <b>■</b> 5.9 | <br> |  |
| Oxidation (PA)   | %          | 56           | <br> |  |
|                  |            |              |      |  |
| CONTAMIN         | NATION     |              |      |  |
| _                |            | =0.1         | <br> |  |
| Soot %           | %          | ■0.1         | <br> |  |
| Nitration (PA)   | %          | 75           | <br> |  |
| Sulfation (PA)   | %          | 57           | <br> |  |
| Glycol           | %          | NEG          | <br> |  |
| Fuel             | %          | <1.0         | <br> |  |
| Silicon          | ppm        | <b>16</b>    | <br> |  |
| Sodium           | ppm        | <b>3</b>     | <br> |  |
| Potassium        | ppm        | <b>2</b>     | <br> |  |
| VOLVO            |            |              |      |  |
| WEAR ME          | ZIAT       |              |      |  |
| ron              |            | <b>105</b>   | <br> |  |
|                  | ppm        |              |      |  |
| Copper           | ppm        | <b>8</b>     | <br> |  |
| Lead             | ppm        | <b>■</b> <1  | <br> |  |
| Tin<br>Alumaiaum | ppm        | <b>2</b>     | <br> |  |
| Aluminum         | ppm        | <b>5</b>     | <br> |  |
| Chromium         | ppm        | <b>4</b>     | <br> |  |
| Molybdenum       | ppm        | <b>11</b>    | <br> |  |
| Nickel           | ppm        | <b>6</b>     | <br> |  |
| Titanium         | ppm        | 0            | <br> |  |
| Silver           | ppm        | <b>0</b>     | <br> |  |
| Manganese        | ppm        | <b>5</b>     | <br> |  |
| Vanadium         | ppm        | 0            | <br> |  |
| VOLVO            |            |              | <br> |  |

## Diagnosis

Resample at the next service interval to monitor. Metal levels are typical for a components first oil change. There is no indication of any contamination in the oil. The BN result indicates that there is suitable alkalinity remaining in the oil. The condition of the oil is suitable for further service.