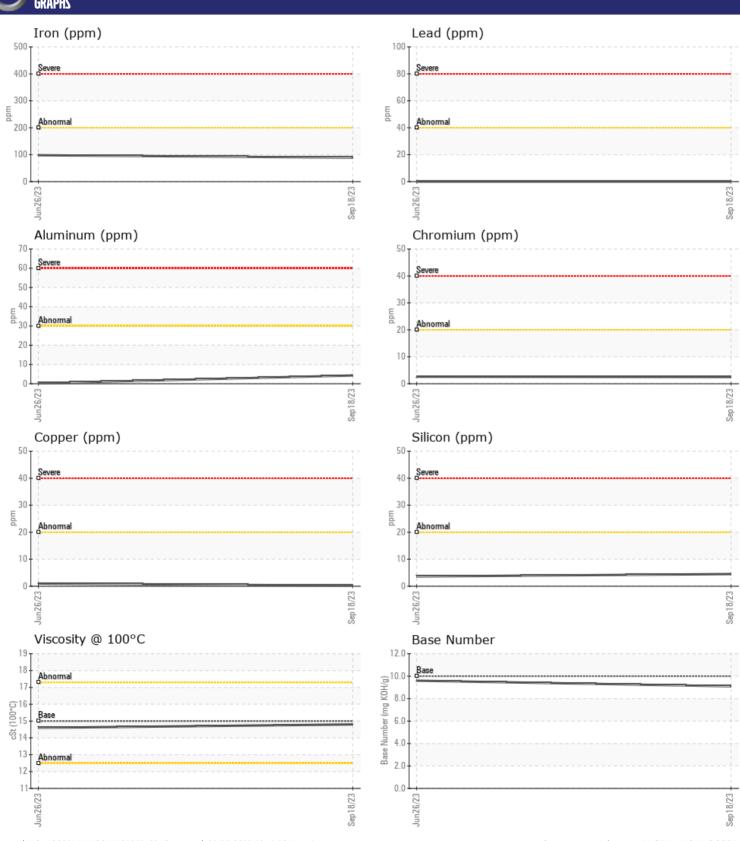

## **CONSTRUCTION EQUIPMENT**

SWA364966 IAA VOLVO L90H 625961 - DIESEL ENGINE

Sample No: VCP383224

Oil Type: VOLVO ULTRA DIESEL ENGINE OIL 15W40 VDS-3

Job No: SWA364966 IAA

| VOLVO            |            |             |             |      |
|------------------|------------|-------------|-------------|------|
| SAMPLE II        | NFORMATION |             |             |      |
| Sample Number    | -          | VCP383224   | VCP386091   | <br> |
| Sample Date      |            | 18 Sep 2023 | 26 Jun 2023 | <br> |
| Machine Hours    |            | 2502        | 2063        | <br> |
| Oil Hours        |            | 0           | 0           | <br> |
| Oil Changed      |            | Changed     | Changed     | <br> |
| Sample Status    |            | NORMAL      | NORMAL      | <br> |
|                  |            |             |             |      |
| OIL CONDI        | TION       |             |             |      |
|                  |            |             |             | <br> |
| Visc @ 100°C     | cSt        | <b>14.8</b> | □ 14.6      | <br> |
| Base Number (BN) |            | <b>9.1</b>  | ■9.6        | <br> |
| Oxidation (PA)   | %          | 61          | 65          | <br> |
| VOLVO            |            |             |             |      |
| CONTAMIN         | NATION     |             |             |      |
| Soot %           | %          | □0.3        | □0.4        | <br> |
| Nitration (PA)   | %          | 65          | 67          | <br> |
| Sulfation (PA)   | %          | 53          | 55          | <br> |
| Glycol           | %          | NEG         | NEG         | <br> |
| Fuel             | %          | <1.0        | <1.0        | <br> |
| Silicon          |            | ₹1.0        | 4           | <br> |
| Sodium           | ppm        | <b>1</b>    | <b>1</b>    | <br> |
| Potassium        | ppm        | <b></b>     | <1          | <br> |
| rotassium        | ppm        |             |             |      |
| VOLVO            |            |             |             |      |
| WEAR ME          | TALS       |             |             |      |
| Iron             | ppm        | ■89         | <b>■</b> 98 | <br> |
| Copper           | ppm        | <u> </u>    | <b>1</b>    | <br> |
| Lead             | ppm        | <b>0</b>    | <u> </u>    | <br> |
| Tin              | ppm        | <u> </u>    | <u></u> <1  | <br> |
| Aluminum         | ppm        | <b>4</b>    | <b>-</b> <1 | <br> |
| Chromium         | ppm        | <b>2</b>    | <b>3</b>    | <br> |
| Molybdenum       | ppm        | <b>65</b>   | <u></u> 59  | <br> |
| Nickel           | ppm        | <b>■</b> 0  | <b>0</b>    | <br> |
| Titanium         | ppm        | 0           | <1          | <br> |
| Silver           | ppm        | <b>0</b>    | <b>0</b>    | <br> |
| Manganese        | ppm        | <b>2</b>    | <u> </u>    | <br> |
| Vanadium         | ppm        | 0           | 0           | <br> |
|                  |            |             |             |      |
| ADDITIVE         |            |             |             | <br> |
| ADDITIVE:        | <b>5</b>   |             |             |      |
| Calcium          | ppm        | <b>1209</b> | ■1233       | <br> |
|                  |            |             |             |      |

### Diagnosis

Resample at the next service interval to monitor. All component wear rates are normal. There is no indication of any contamination in the oil. The BN result indicates that there is suitable alkalinity remaining in the oil. The condition of the oil is suitable for further service.