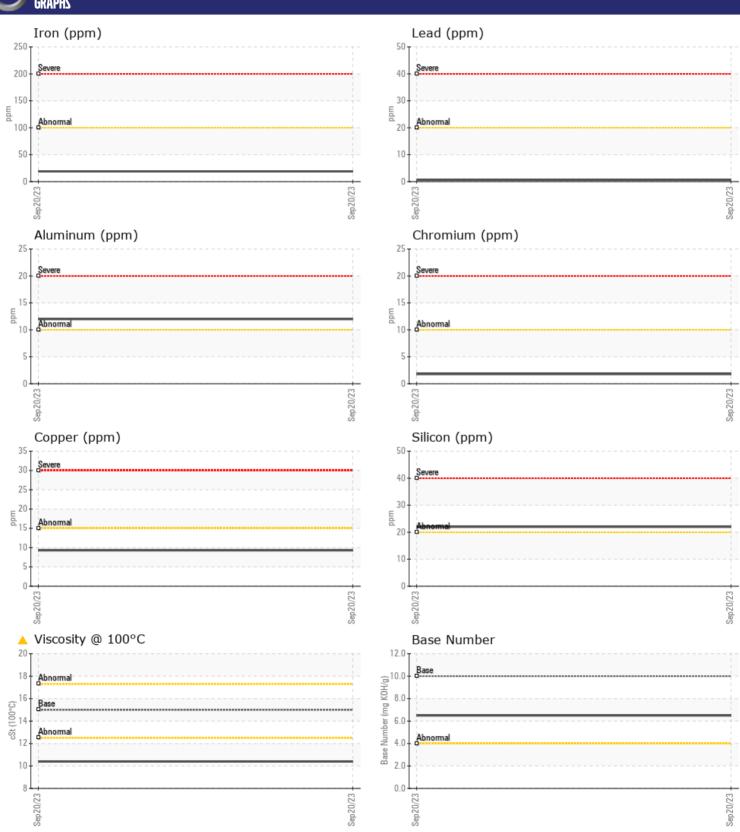

## **CONSTRUCTION EQUIPMENT**

SWA367117 ATL TRASH VOLVO EC140 315666 - DIESEL ENGINE

Sample No: VCP413409

Potassium

ppm

Oil Type: VOLVO ULTRA DIESEL ENGINE OIL 15W40 VDS-3

**Job No:** SWA367117 ATL TRASH

| SAMPLE II        | NFORMATION |             |      |  |
|------------------|------------|-------------|------|--|
| Sample Number    |            | VCP413409   | <br> |  |
| Sample Date      |            | 20 Sep 2023 | <br> |  |
| Machine Hours    |            | 471         | <br> |  |
| Oil Hours        |            | 0           | <br> |  |
| Oil Changed      |            | Changed     | <br> |  |
| Sample Status    |            | ATTENTION   | <br> |  |
|                  |            |             |      |  |
| OIL CONDI        | TION       |             |      |  |
| Visc @ 100°C     | cSt        | <b>10.4</b> | <br> |  |
| Base Number (BN) | mg KOH/g   | <b>6.5</b>  | <br> |  |
| Oxidation (PA)   | %          | 41          | <br> |  |
|                  |            |             |      |  |
| CONTAMI          | NATION     |             |      |  |
| Soot %           | %          | ■ 0.2       | <br> |  |
| Nitration (PA)   | %          | 57          | <br> |  |
| Sulfation (PA)   | %          | 47          | <br> |  |
| Glycol           | %          | NEG         | <br> |  |
| Fuel             | %          | ■ 0.3       | <br> |  |
| Silicon          | ppm        | <b>22</b>   | <br> |  |
| Sodium           | ppm        | ■3          | <br> |  |

| VOLVO      | METALS    |               |      |  |
|------------|-----------|---------------|------|--|
| _          | AIC I WE? |               |      |  |
| Iron       | ppm       | <b>19</b>     | <br> |  |
| Copper     | ppm       | <b>■</b> 9    | <br> |  |
| Lead       | ppm       | <b>■&lt;1</b> | <br> |  |
| Tin        | ppm       | ■3            | <br> |  |
| Aluminum   | ppm       | <b>12</b>     | <br> |  |
| Chromium   | ppm       | <b>2</b>      | <br> |  |
| Molybdenum | ppm       | <b>6</b>      | <br> |  |
| Nickel     | ppm       | <b>6</b>      | <br> |  |
| Titanium   | ppm       | <1            | <br> |  |
| Silver     | ppm       | ■0            | <br> |  |
| Manganese  | ppm       | <b>4</b>      | <br> |  |
| Vanadium   | ppm       | 0             | <br> |  |
|            |           |               |      |  |

### Diagnosis

Oil and filter change at the time of sampling has been noted. Resample at the next service interval to monitor. Metal levels are typical for a new component breaking in. Fuel content negligible. There is no indication of any contamination in the oil. The oil viscosity is lower than normal. The BN result indicates that there is suitable alkalinity remaining in the oil. Confirm oil type.

#### GRAPH