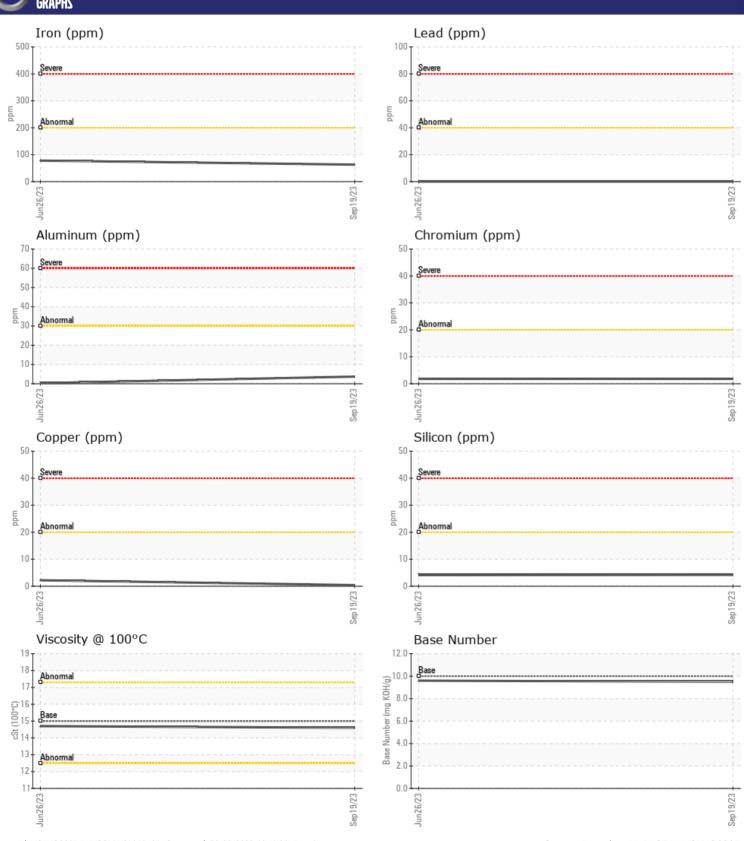

## **CONSTRUCTION EQUIPMENT**

SWA360042 IAA VOLVO L90H 625959 - DIESEL ENGINE

Sample No: VCP433827

Oil Type: VOLVO ULTRA DIESEL ENGINE OIL 15W40 VDS-3

Job No: SWA360042 IAA

| VOLVO            | NFORMATION |                  |               |      |
|------------------|------------|------------------|---------------|------|
|                  | AFURMATIUN |                  | _             |      |
| Sample Number    |            | VCP433827        | VCP413382     | <br> |
| Sample Date      |            | 19 Sep 2023      | 26 Jun 2023   | <br> |
| Machine Hours    |            | 3330             | 2774          | <br> |
| Oil Hours        |            | 0                | 0             | <br> |
| Oil Changed      |            | Changed          | Changed       | <br> |
| Sample Status    |            | NORMAL           | NORMAL        | <br> |
| VOLVO            |            |                  |               |      |
| OIL CONDI        | TION       |                  |               |      |
| Visc @ 100°C     | cSt        | <b>□</b> 14.6    | <b>14.7</b>   | <br> |
| Base Number (BN) | mg KOH/g   | ■9.5             | 9.6           | <br> |
| Oxidation (PA)   | %          | 59               | 61            | <br> |
|                  |            |                  |               |      |
| VOLVO            | IATION     |                  |               |      |
| CONTAMIN         |            |                  |               |      |
| Soot %           | %          | ■0.4             | □ 0.4         | <br> |
| Nitration (PA)   | %          | 62               | 65            | <br> |
| Sulfation (PA)   | %          | 53               | 54            | <br> |
| Glycol           | %          | NEG              | NEG           | <br> |
| Fuel             | %          | <1.0             | <1.0          | <br> |
| Silicon          | ppm        | <b>■</b> 4       | <b>4</b>      | <br> |
| Sodium           | ppm        | <b>1</b>         | < 1           | <br> |
| Potassium        | ppm        | <b>■&lt;1</b>    | 1             | <br> |
| VOLVO            |            |                  |               |      |
| WEAR ME          | TALS       |                  |               |      |
| Iron             | ppm        | <b>63</b>        | <b>7</b> 8    | <br> |
| Copper           | ppm        | <b></b>          | 2             | <br> |
| Lead             | ppm        | <b>■</b> 0       | □0            | <br> |
| Tin              | ppm        | <b>■&lt;1</b>    | <b>-</b> <1   | <br> |
| Aluminum         | ppm        | <b>■</b> 4       | <b>-</b> <1   | <br> |
| Chromium         | ppm        | <b>2</b>         | <b>2</b>      | <br> |
| Molybdenum       | ppm        | <b>64</b>        | <b>5</b> 9    | <br> |
| Nickel           | ppm        | <b>■&lt;1</b>    | 0             | <br> |
| Titanium         | ppm        | 0                | <1            | <br> |
| Silver           | ppm        | <b>■</b> 0       | 0             | <br> |
| Manganese        | ppm        | <b>1</b>         | <b>1</b>      | <br> |
| Vanadium         | ppm        | 0                | 0             | <br> |
|                  |            |                  |               |      |
| ADDITIVES        | ,          |                  |               |      |
| _                |            | <b>1172</b>      | <b>=</b> 1100 |      |
| Calcium          | ppm        | ■ 1173<br>■ 1091 | □1108<br>□200 |      |
| Magnesium        | ppm        | <b>1081</b>      | ■990          | <br> |

**1**307

**1026** 

**1**4

### Diagnosis

Resample at the next service interval to monitor. All component wear rates are normal. There is no indication of any contamination in the oil. The BN result indicates that there is suitable alkalinity remaining in the oil. The condition of the oil is suitable for further service.

Depot:VOLVO0095Unique No:10659618Signed:Don BaldridgeReport Date:23 Sep 2023

ppm

ppm

ppm

ppm

**1387** 

**1136** 

**0** 

**-<1** 

Zinc

Barium

Boron

Phosphorus