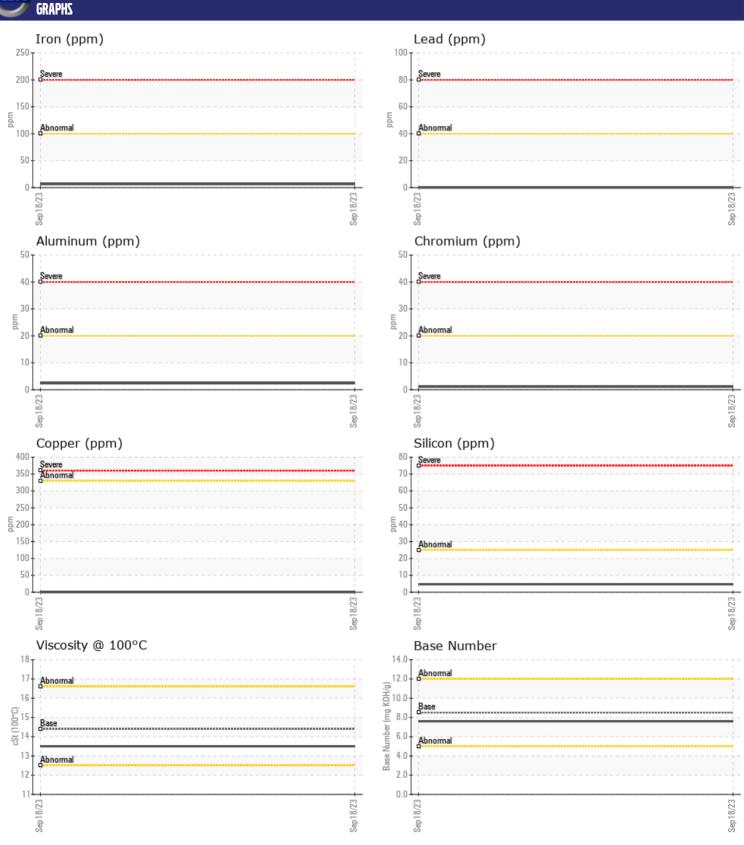

Boron

Magnesium

Phosphorus

Silver

Oil Type: **DIESEL ENGINE OIL SAE 15W40** 

Job No: **SWA365723 PB INT** 

| SAMPLE INFORMATION |          |               |  |  |  |
|--------------------|----------|---------------|--|--|--|
| Sample Number      | -        | VCP436006     |  |  |  |
| Sample Date        |          | 18 Sep 2023   |  |  |  |
| Machine Hours      |          | 11831         |  |  |  |
| Oil Hours          |          | 0             |  |  |  |
| Oil Changed        |          | Not Changd    |  |  |  |
| Sample Status      |          | NORMAL        |  |  |  |
|                    |          |               |  |  |  |
| OIL CONDI          | TION     |               |  |  |  |
| Visc @ 100°C       | cSt      | <b>13.5</b>   |  |  |  |
| Base Number (BN)   | mg KOH/g | <b>7.6</b>    |  |  |  |
| Oxidation (PA)     | %        | 62            |  |  |  |
|                    |          |               |  |  |  |
| CONTAMIN           | NATION   |               |  |  |  |
| Soot %             | %        | ■ 0.1         |  |  |  |
| Nitration (PA)     | %        | 56            |  |  |  |
| Sulfation (PA)     | %        | 58            |  |  |  |
| Glycol             | %        | NEG           |  |  |  |
| Fuel               | %        | <1.0          |  |  |  |
| Silicon            | ppm      | <b>■</b> 5    |  |  |  |
| Sodium             | ppm      | <b>2</b>      |  |  |  |
| Potassium          | ppm      | <b>■&lt;1</b> |  |  |  |
|                    |          |               |  |  |  |
| WEAR ME            | TALS     |               |  |  |  |
| Iron               | ppm      | <b>6</b>      |  |  |  |
| Copper             | ppm      | <b>■</b> 0    |  |  |  |
| Lead               | ppm      | <b>0</b>      |  |  |  |
| Tin                | ppm      | <b>■</b> <1   |  |  |  |
| Aluminum           | ppm      | <b>2</b>      |  |  |  |
| Chromium           | ppm      | <b>■1</b>     |  |  |  |
| Molybdenum         | ppm      | <b>■</b> 99   |  |  |  |
| Nickel             | ppm      | ■1            |  |  |  |