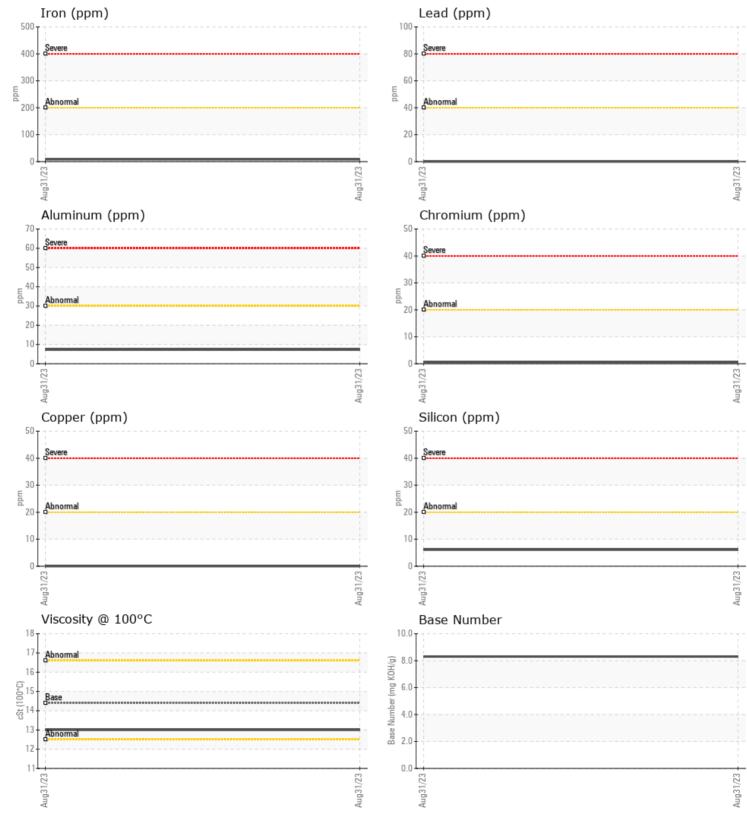

## Diagnosis

Resample at the next service interval to monitor.All component wear rates are normal. There is no indication of any contamination in the oil. The BN result indicates that there is suitable alkalinity remaining in the oil. The condition of the oil is suitable for further service.

## **CONSTRUCTION EQUIPMENT**

GRAPHS

VOLVO

Report Id: VOLVO0088 [WUSCAR] 05958413 (Generated: 09/30/2023 08:56:09) Rev: 1

Contact/Location: ED MAYES - VOLVO0088