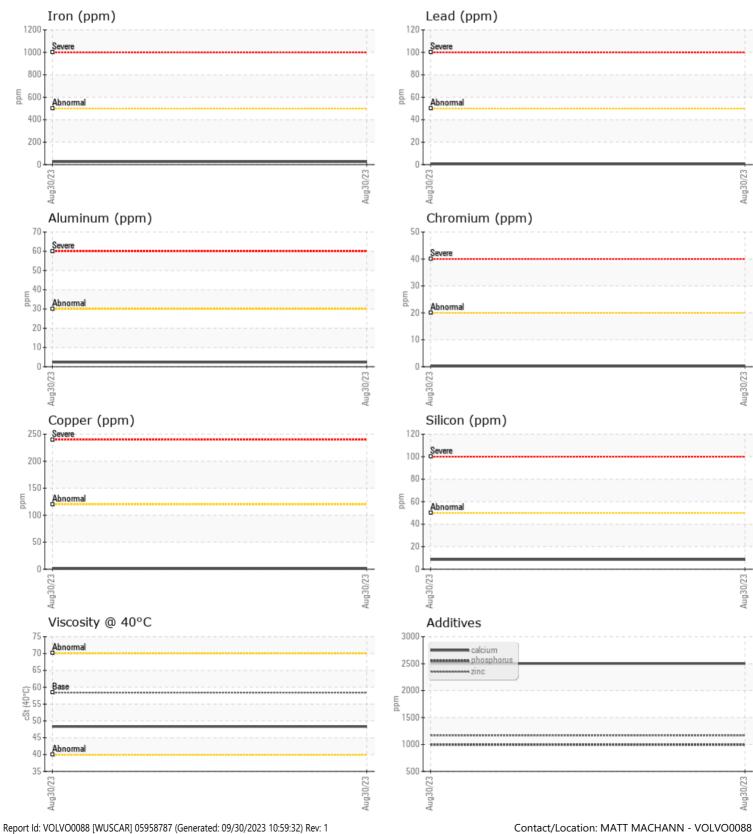

CONSTRUCTION EQUIPMENT IAA VOLVO L90H 625477 - FRONT AXLE

| Sample No: | VCP366039        |
|------------|------------------|
| Oil Type:  | CHEVRON 1000 THF |
| Job No:    | IAA              |

VOLVO

| VOLVO         |             |              |      |  |
|---------------|-------------|--------------|------|--|
| SAMPLE        | INFORMATION |              |      |  |
| Sample Number | -           | VCP366039    | <br> |  |
| Sample Date   |             | 30 Aug 2023  | <br> |  |
| Machine Hours |             | 5362         | <br> |  |
| Oil Hours     |             | 0            | <br> |  |
| Oil Changed   |             | Changed      | <br> |  |
| Sample Status |             | ABNORMAL     | <br> |  |
|               |             |              |      |  |
| OIL CON       | DITION      |              |      |  |
| Visc @ 40°C   | cSt         | 48.3         | <br> |  |
| CONTAM        | AINATION    |              |      |  |
| Silicon       | ppm         | 8            | <br> |  |
| Sodium        | ppm         | 0            | <br> |  |
| Potassium     | ppm         | 2            | <br> |  |
| WEAR N        | IETALS      |              |      |  |
| Iron          | ppm         | 25           | <br> |  |
| Copper        | ppm         | ∎1           | <br> |  |
| Lead          | ppm         | <b>  </b> <1 | <br> |  |
| Tin           | ppm         | 0            | <br> |  |
| Aluminum      | ppm         | 2            | <br> |  |
| Chromium      | ppm         | <b>■</b> <1  | <br> |  |
| Molybdenum    | ppm         | 6            | <br> |  |
| Nickel        | ppm         | <b>  </b> <1 | <br> |  |
| Titanium      | ppm         | <1           | <br> |  |
| Silver        | ppm         | 0            | <br> |  |
| Manganese     | ppm         | <b>  </b> <1 | <br> |  |
| Vanadium      | ppm         | 0            | <br> |  |
|               |             |              |      |  |
|               | /ES         |              | <br> |  |
| Calcium       | ppm         | 2501         | <br> |  |
| Magnesium     | ppm         | 25           | <br> |  |
| Zinc          | ppm         | <b>1169</b>  | <br> |  |
|               |             |              |      |  |

## Diagnosis

The oil change at the time of sampling has been noted. Resample at the next service interval to monitor.All component wear rates are normal. Moderate concentration of visible dirt/debris present in the oil. The condition of the oil is acceptable for the time in service.

## **CONSTRUCTION EQUIPMENT**

GRAPHS

VOLVO

Contact/Location: MATT MACHANN - VOLVO0088