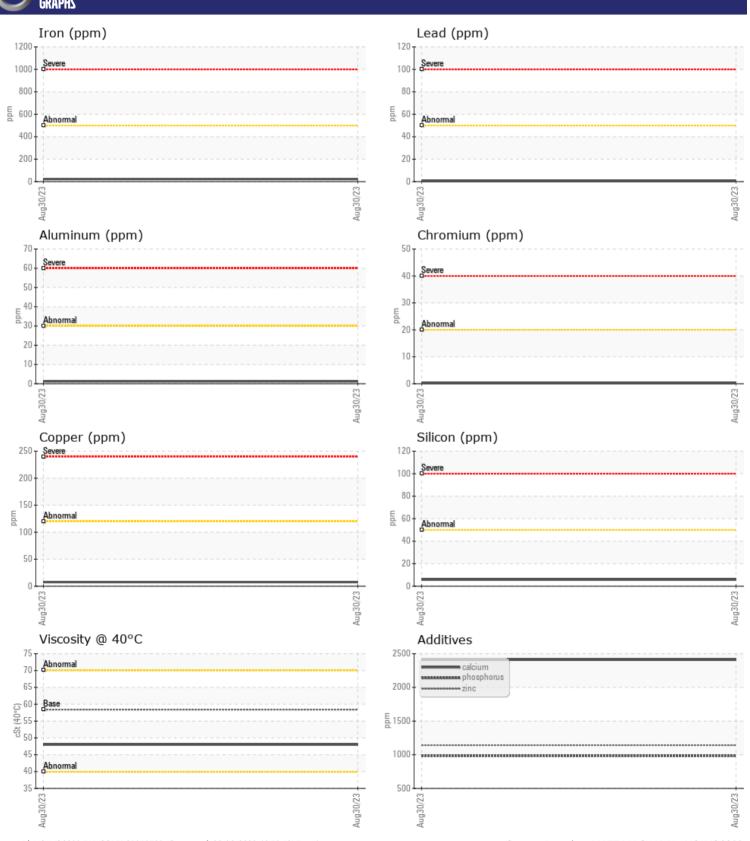

## CONSTRUCTION EQUIPMENT IAA VOLVO 190H 625477 - REAR AXLE

Sample No: VCP323625

Oil Type: CHEVRON 1000 THF

Job No: IAA

| SAMPLE        | INFORMATION |               |  |  |  |
|---------------|-------------|---------------|--|--|--|
| Sample Number | _           | VCP323625     |  |  |  |
| Sample Date   |             | 30 Aug 2023   |  |  |  |
| Machine Hours |             | 5362          |  |  |  |
| Oil Hours     |             | 0             |  |  |  |
| Oil Changed   |             | Changed       |  |  |  |
| Sample Status |             | NORMAL        |  |  |  |
|               |             |               |  |  |  |
| OIL CONDITION |             |               |  |  |  |
| Visc @ 40°C   | cSt         | <b>48.0</b>   |  |  |  |
| VISC @ 40 C   | CSI         | 40.0          |  |  |  |
| VOLVO         |             |               |  |  |  |
| CONTAM        | IINATION    |               |  |  |  |
| Silicon       | ppm         | <b>6</b>      |  |  |  |
| Sodium        | ppm         | <b>■</b> 0    |  |  |  |
| Potassium     | ppm         | <b>2</b>      |  |  |  |
|               |             |               |  |  |  |
| WEAR M        | IETALS      |               |  |  |  |
| Iron          | ppm         | ■22           |  |  |  |
| Copper        | ppm         | ■8            |  |  |  |
| Lead          | ppm         | <b>■&lt;1</b> |  |  |  |
| Tin           | ppm         | <b>■&lt;1</b> |  |  |  |
| Aluminum      | ppm         | ■1            |  |  |  |
| Chromium      | ppm         | <b>■&lt;1</b> |  |  |  |
| Molybdenum    | ppm         | <b>■</b> 6    |  |  |  |
| Nickel        | ppm         | <b>■</b> <1   |  |  |  |
| Titanium      | ppm         | 0             |  |  |  |
| Silver        | ppm         | 0             |  |  |  |
| Manganese     | ppm         | <b>■</b> <1   |  |  |  |
| Vanadium      | ppm         | 0             |  |  |  |
| VOLVO         |             |               |  |  |  |
| ADDITIV       | ES          |               |  |  |  |
| Calcium       | ppm         | <b>2410</b>   |  |  |  |
| Magnesium     | ppm         | <b>2</b> 4    |  |  |  |
| Zinc          | ppm         | <b>1142</b>   |  |  |  |
| Phosphorus    | ppm         | ■983          |  |  |  |
| Barium        | ppm         | <b>0</b>      |  |  |  |
| Boron         | ppm         | <b>1</b> 9    |  |  |  |
|               |             |               |  |  |  |

#### Diagnosis

F: (512)845-7565

Resample at the next service interval to monitor. All component wear rates are normal. There is no indication of any contamination in the oil. The condition of the oil is acceptable for the time in service.