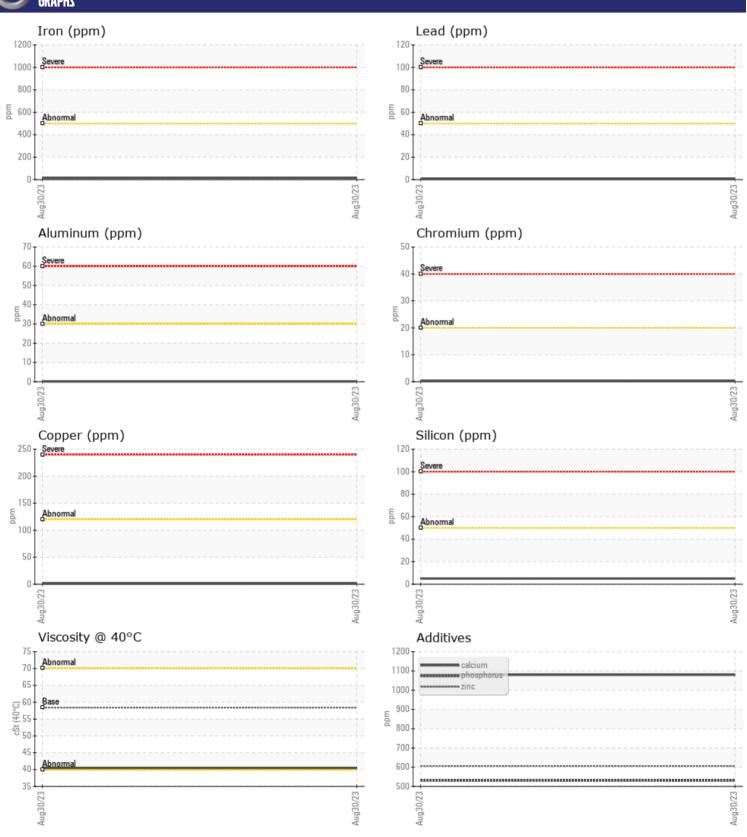

## CONSTRUCTION EQUIPMENT IAA VOLVO L90H 623986 - FRONT AXLE

Sample No: VCP323622

Oil Type: CHEVRON 1000 THF

Job No: IAA

| SAMPLE        | INFORMATION | N              |  |  |  |
|---------------|-------------|----------------|--|--|--|
| Sample Number | _           | VCP323622      |  |  |  |
| Sample Date   |             | 30 Aug 2023    |  |  |  |
| Machine Hours |             | 9928           |  |  |  |
| Oil Hours     |             | 0              |  |  |  |
| Oil Changed   |             | Changed        |  |  |  |
| Sample Status |             | NORMAL         |  |  |  |
|               |             |                |  |  |  |
| OIL CONDITION |             |                |  |  |  |
| Visc @ 40°C   | cSt         | 40.4           |  |  |  |
| VISC @ 40 C   | CSt         | <b>— 10.</b> 1 |  |  |  |
| VOLVO         |             |                |  |  |  |
| CONTAM        | IINATION    |                |  |  |  |
| Silicon       | ppm         | <b>5</b>       |  |  |  |
| Sodium        | ppm         | ■0             |  |  |  |
| Potassium     | ppm         | <b>2</b>       |  |  |  |
|               |             |                |  |  |  |
| WEAR M        | IETALS      |                |  |  |  |
| Iron          | ppm         | <b>14</b>      |  |  |  |
| Copper        | ppm         | ■1             |  |  |  |
| Lead          | ppm         | <b>■&lt;1</b>  |  |  |  |
| Tin           | ppm         | <b>■&lt;1</b>  |  |  |  |
| Aluminum      | ppm         | <b>■&lt;1</b>  |  |  |  |
| Chromium      | ppm         | <b>■&lt;1</b>  |  |  |  |
| Molybdenum    | ppm         | ■4             |  |  |  |
| Nickel        | ppm         | <b>■&lt;1</b>  |  |  |  |
| Titanium      | ppm         | 0              |  |  |  |
| Silver        | ppm         | 0              |  |  |  |
| Manganese     | ppm         | <b>■&lt;1</b>  |  |  |  |
| Vanadium      | ppm         | 0              |  |  |  |
| VOLVO         |             |                |  |  |  |
| ADDITIV       | ES          |                |  |  |  |
| Calcium       | ppm         | <b>1080</b>    |  |  |  |
| Magnesium     | ppm         | <b>18</b>      |  |  |  |
| Zinc          | ppm         | <b>606</b>     |  |  |  |
| Phosphorus    | ppm         | <b>■</b> 530   |  |  |  |
| Barium        | ppm         | <b>0</b>       |  |  |  |
| Boron         | ppm         | ■8             |  |  |  |
|               |             |                |  |  |  |