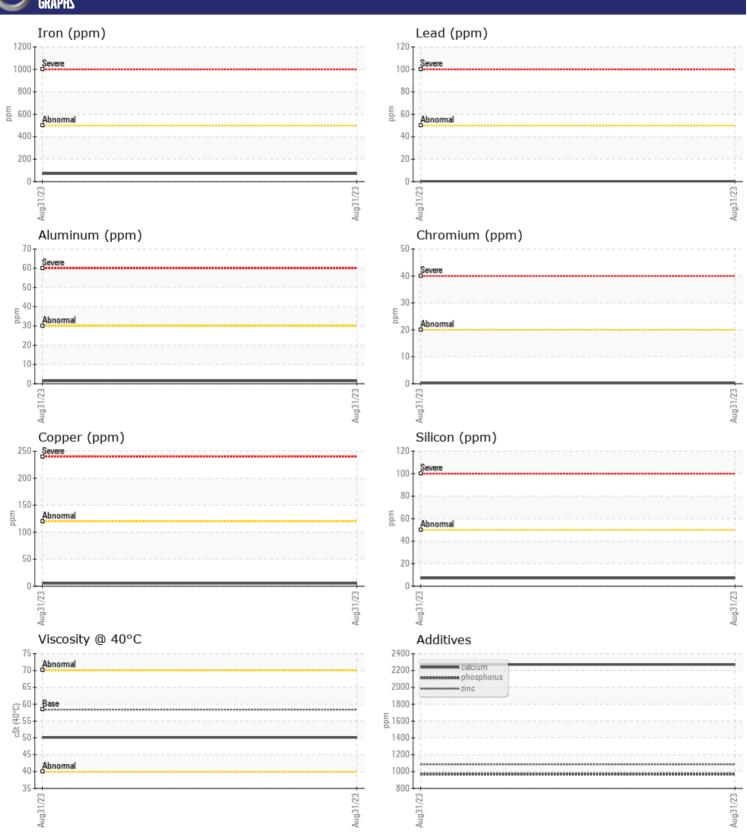

#### Diagnosis

Resample at the next service interval to monitor. All component wear rates are normal. There is no indication of any contamination in the oil. The condition of the oil is acceptable for the time in service.